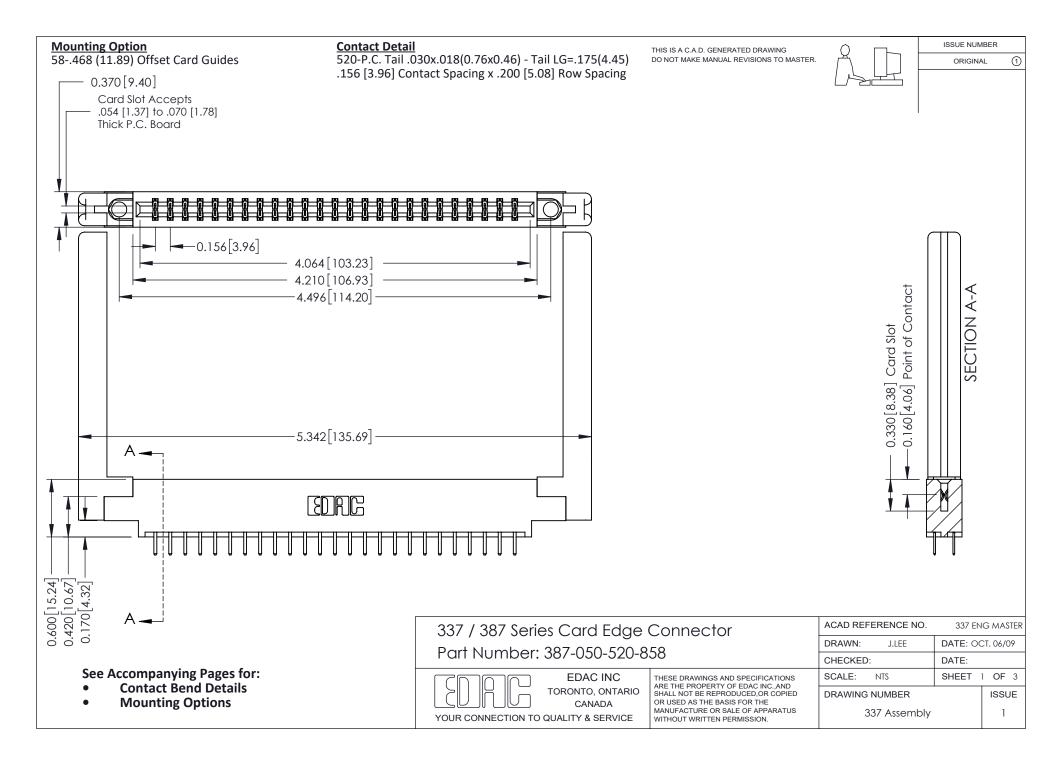

ISSUE NUMBER

ORIGINAL

1



| 337 / 387 Series Card Edge Connector<br>Contact Bend Detail           |                                                                                                                                                                                                  | ACAD REFERENCE NO. 337 E |                  | G MASTER      |
|-----------------------------------------------------------------------|--------------------------------------------------------------------------------------------------------------------------------------------------------------------------------------------------|--------------------------|------------------|---------------|
|                                                                       |