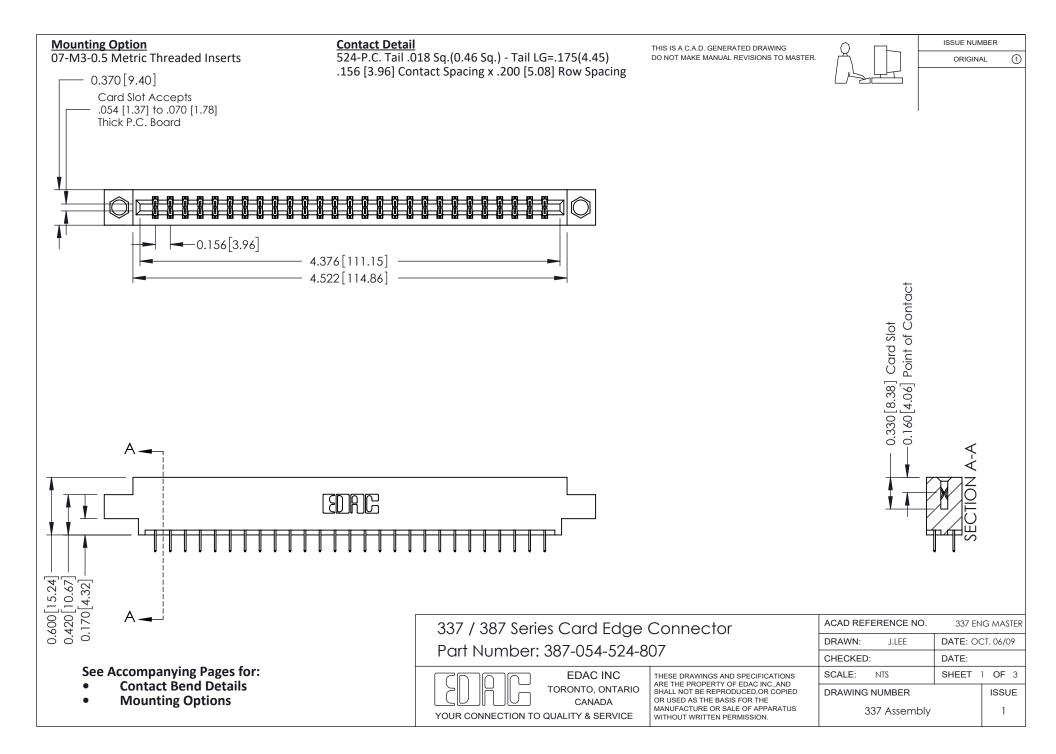

ISSUE NUMBER

ORIGINAL

1

| 337 / 387 Series Card Edge Connector<br>Contact Bend Detail           |                                                                                                                                                                                                  | ACAD REFERENCE NO. 337 E |                  | G MASTER      |
|-----------------------------------------------------------------------|--------------------------------------------------------------------------------------------------------------------------------------------------------------------------------------------------|--------------------------|------------------|---------------|
|                                                                       |                                                                                                                                                                                                  | DRAWN: J.LEE             | DATE: OCT. 06/09 |               |
|                                                                       |                                                                                                                                                                                                  | CHECKED: DATE:           |                  |               |
| EDAC INC TORONTO, ONTARIO CANADA YOUR CONNECTION TO QUALITY & SERVICE | THESE DRAWINGS AND SPECIFICATIONS ARE THE PROPERTY OF EDAC INC.,AND SHALL NOT BE REPRODUCED, OR COPIED OR USED AS THE BASIS FOR THE MANUFACTURE OR SALE OF APPARATUS WITHOUT WRITTEN PERMISSION. | SCALE: NTS               | SHEET            | 2 <b>OF</b> 3 |
|                                                                       |                                                                                                                                                                                                  | DRAWING NUMBER           |                  | ISSUE         |
|                                                                       |                                                                                                                                                                                                  | 337 Assembly             |                  | 1             |