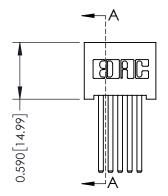

THIS IS A C.A.D. GENERATED DRAWING DO NOT MAKE MANUAL REVISIONS TO MASTER. ISSUE NUMBER

ORIGINAL

1

| 342 / 392 Series Card Edge Connector |                                                                                                                                     |          | ACAD REFERENCE NO. 342 ENG MASTER |                  |        |  |
|--------------------------------------|-------------------------------------------------------------------------------------------------------------------------------------|----------|-----------------------------------|------------------|--------|--|
| Contact Bend Detail                  |                                                                                                                                     | DRAWN:   | J.LEE                             | DATE: OCT. 06/09 |        |  |
|                                      |                                                                                                                                     | CHECKED: |                                   | DATE:            |        |  |
| TORONTO, ONTARIO                     | ARE THE PROPERTY OF EDAC INC.,AND — SHALL NOT BE REPRODUCED,OR COPIED OR USED AS THE BASIS FOR THE MANUFACTURE OR SALE OF APPARATUS | SCALE:   | NTS                               | SHEET :          | 2 OF 3 |  |
|                                      |                                                                                                                                     | DRAWING  | NUMBER                            |                  | ISSUE  |  |
| YOUR CONNECTION TO QUALITY & SERVICE |                                                                                                                                     | 3        | 42 Assembly                       |                  | 1      |  |