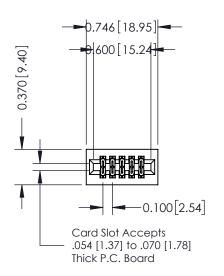

## **See Accompanying Pages for:**

- **Contact Bend Details**
- **Mounting Options**

| d Edge Conne<br>392-010-544-2 |                                                                     |
|-------------------------------|---------------------------------------------------------------------|
| EDAC INC                      | THESE DRAWINGS AND SPECIFICATIONS ARE THE PROPERTY OF EDAC INC.,AND |

CANADA YOUR CONNECTION TO QUALITY & SERVICE

WITHOUT WRITTEN PERMISSION.

| DRAWN: J.LEE   | DATE: OCT. 06/09 |
|----------------|------------------|
| CHECKED:       | DATE:            |
| SCALE: NTS     | SHEET 1 OF 3     |
| DRAWING NUMBER | ISSUE            |
| 342 Assembly   | 1                |