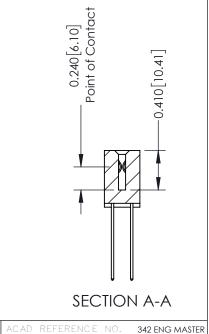

THIS IS A C.A.D. GENERATED DRAWING DO NOT MAKE MANUAL REVISIONS TO MASTER. ISSUE NUMBER

ORIGINAL

1

| 342 / 392 Series Card Edge Connector |                                                                                                                                     |          | ACAD REFERENCE NO. 342 ENG MASTER |                  |        |  |
|--------------------------------------|-------------------------------------------------------------------------------------------------------------------------------------|----------|-----------------------------------|------------------|--------|--|
| Contact Bend Detail                  |                                                                                                                                     | DRAWN:   | J.LEE                             | DATE: OCT. 06/09 |        |  |
|                                      |                                                                                                                                     | CHECKED: |                                   | DATE:            |        |  |
| TORONTO, ONTARIO                     | ARE THE PROPERTY OF EDAC INC.,AND — SHALL NOT BE REPRODUCED,OR COPIED OR USED AS THE BASIS FOR THE MANUFACTURE OR SALE OF APPARATUS | SCALE:   | NTS                               | SHEET :          | 2 OF 3 |  |
|                                      |                                                                                                                                     | DRAWING  | NUMBER                            |                  | ISSUE  |  |
| YOUR CONNECTION TO QUALITY & SERVICE |                                                                                                                                     | 3        | 42 Assembly                       |                  | 1      |  |