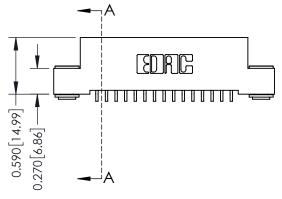

## **SECTION A-A**

342 ENG MASTER J.LEE DATE: OCT. 06/09 NTS SHEET 1 OF 3

342 Assembly

THIS IS A C.A.D. GENERATED DRAWING DO NOT MAKE MANUAL REVISIONS TO MASTER. ISSUE NUMBER

ORIGINAL

1

| 342 / 392 Series Card Edge Connector<br>Contact Bend Detail |                              | ACAD REFERENCE NO. 342 ENG MASTER |             |          |          |
|-------------------------------------------------------------|------------------------------|-----------------------------------|-------------|----------|----------|
|                                                             |                              | DRAWN:                            | J.LEE       | DATE: OC | T. 06/09 |
|                                                             |                              | CHECKED:                          |             | DATE:    |          |
| EDAC INC                                                    | OR USED AS THE BASIS FOR THE | SCALE:                            | NTS         | SHEET :  | 2 OF 3   |
| TORONTO, ONTARIO                                            |                              | DRAWING                           | NUMBER      |          | ISSUE    |
| YOUR CONNECTION TO QUALITY & SERVICE                        |                              | 3                                 | 42 Assembly |          | 1        |