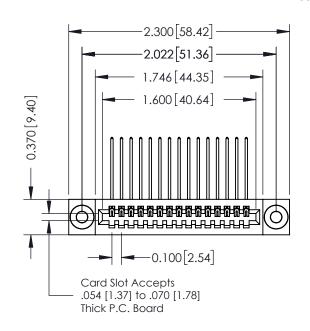

## **See Accompanying Pages for:**

- **Contact Bend Details**
- **Mounting Options**

| 342 / 392 Card Edge Connector |
|-------------------------------|
| Part Number: 392-015-559-103  |

YOUR CONNECTION TO QUALITY & SERVICE

342 ENG MASTER J.LEE DATE: OCT. 06/09 NTS SHEET 1 OF 3

342 Assembly

THIS IS A C.A.D. GENERATED DRAWING DO NOT MAKE MANUAL REVISIONS TO MASTER. ISSUE NUMBER

ORIGINAL

1

| 342 / 392 Series Card Edge Connector<br>Contact Bend Detail |                              | ACAD REFERENCE NO. 342 ENG MASTER |             |          |          |
|-------------------------------------------------------------|------------------------------|-----------------------------------|-------------|----------|----------|
|                                                             |                              | DRAWN:                            | J.LEE       | DATE: OC | T. 06/09 |
|                                                             |                              | CHECKED:                          |             | DATE:    |          |
| EDAC INC                                                    | OR USED AS THE BASIS FOR THE | SCALE:                            | NTS         | SHEET :  | 2 OF 3   |
| TORONTO, ONTARIO                                            |                              | DRAWING                           | NUMBER      |          | ISSUE    |
| YOUR CONNECTION TO QUALITY & SERVICE                        |                              | 3                                 | 42 Assembly |          | 1        |