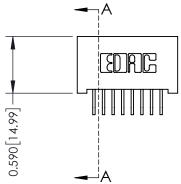

YOUR CONNECTION TO QUALITY & SERVICE

342 ENG MASTER DATE: OCT. 06/09 J.LEE NTS SHEET 1 OF 3

342 Assembly

THIS IS A C.A.D. GENERATED DRAWING DO NOT MAKE MANUAL REVISIONS TO MASTER. ISSUE NUMBER

ORIGINAL

1

| 342 / 392 Series Card Edge Connector<br>Contact Bend Detail |                                                                                                                                     | ACAD REFERENCE NO. 342 ENG MASTER |             |          |          |
|-------------------------------------------------------------|-------------------------------------------------------------------------------------------------------------------------------------|-----------------------------------|-------------|----------|----------|
|                                                             |                                                                                                                                     | DRAWN:                            | J.LEE       | DATE: OC | T. 06/09 |
|                                                             |                                                                                                                                     | CHECKED                           | ):          | DATE:    |          |
| EDAC INC                                                    | ARE THE PROPERTY OF EDAC INC.,AND — SHALL NOT BE REPRODUCED,OR COPIED OR USED AS THE BASIS FOR THE MANUFACTURE OR SALE OF APPARATUS | SCALE:                            | NTS         | SHEET :  | 2 OF 3   |
| TORONTO, ONTARIO                                            |                                                                                                                                     | DRAWING                           | NUMBER      |          | ISSUE    |
| YOUR CONNECTION TO QUALITY & SERVICE                        |                                                                                                                                     | 3                                 | 42 Assembly |          | 1        |