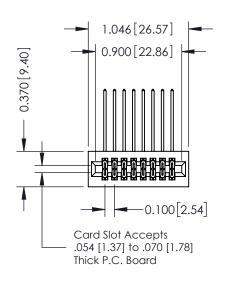

**Mounting Option** 01-No Mounting Lugs **Contact Detail** 

559-90 Degree Bend (Code 541 Contacts) .100 [2.54] Contact Spacing x .200 [5.08] Row Spacing

1

## 0.240 [6.10] Point of Contact 0.410[10.41] SECTION A-A

**See Accompanying Pages for:** 

- **Contact Bend Details**
- **Mounting Options**

| 342 / 392 Card Edge Connector |
|-------------------------------|
| Part Number: 392-016-559-201  |