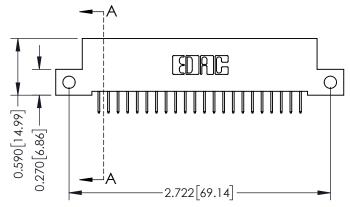

## **Mounting Option**

12-.128 (3.25) Dia. Side Mounting Holes

## **See Accompanying Pages for:**

- **Contact Bend Details**
- **Mounting Options**

| 342 / 392 Card Edge Connector |
|-------------------------------|
| Part Number: 392-022-524-112  |

YOUR CONNECTION TO QUALITY & SERVICE