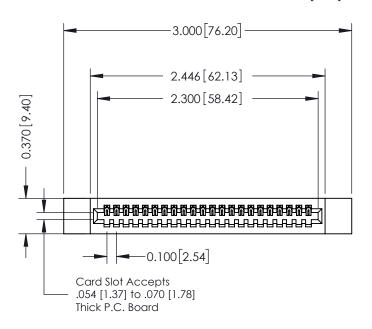

## 0.410[10.41] SECTION A-A

## **See Accompanying Pages for:**

- **Contact Bend Details**
- **Mounting Options**

| 342 / 392 Card Edge Connector |
|-------------------------------|
| Part Number: 392-022-524-112  |

YOUR CONNECTION TO QUALITY & SERVICE