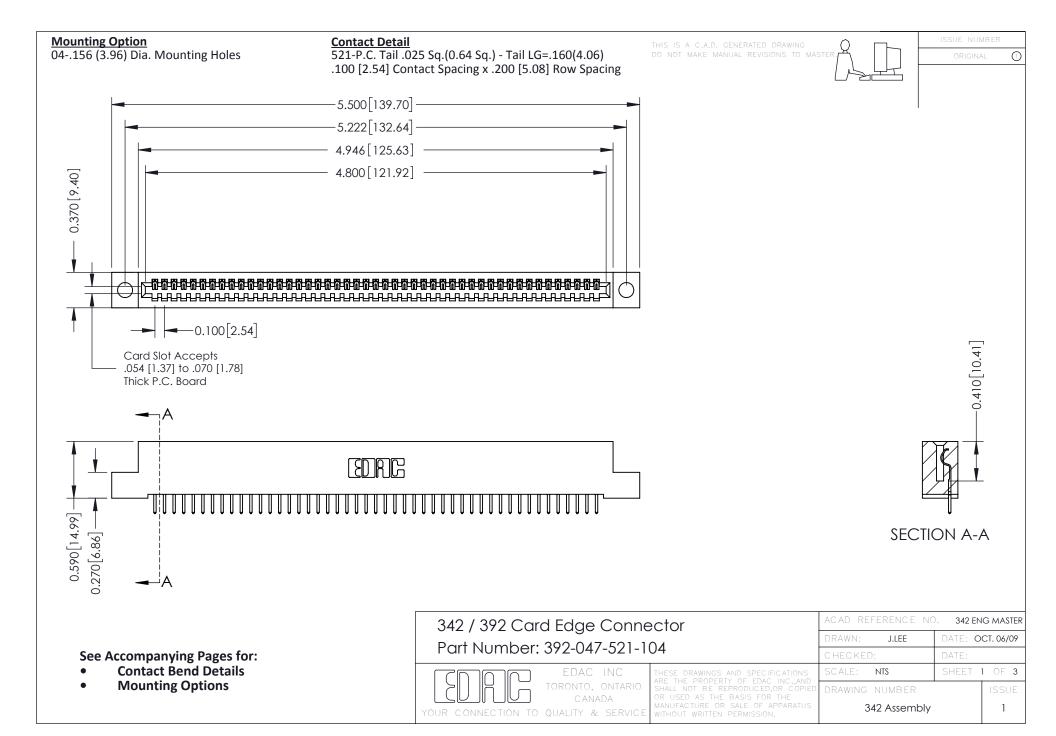

THIS IS A C.A.D. GENERATED DRAWING DO NOT MAKE MANUAL REVISIONS TO MASTER. ISSUE NUMBER

ORIGINAL

1



| 342 / 392 Series Card Edge Connector<br>Contact Bend Detail |                                                                                                                                                                                                  | ACAD REFERENCE NO. 342 ENG MASTER |             |                  |        |
|-------------------------------------------------------------|--------------------------------------------------------------------------------------------------------------------------------------------------------------------------------------------------|-----------------------------------|-------------|------------------|--------|
|