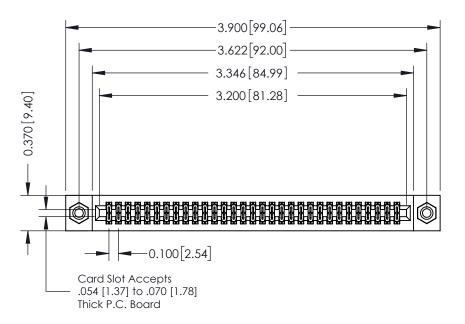

**Mounting Option** 08-#4-40 Unified Threaded Inserts **Contact Detail** 

521-P.C. Tail .025 Sq.(0.64 Sq.) - Tail LG=.160(4.06) .100 [2.54] Contact Spacing x .200 [5.08] Row Spacing

**See Accompanying Pages for:** 

- **Contact Bend Details**
- **Mounting Options**

342 / 392 Card Edge Connector Part Number: 392-062-521-208

YOUR CONNECTION TO QUALITY & SERVICE

| ACAD INLI LINEIL INO. 342 ENG MASIER |                  |  |  |  |  |
|--------------------------------------|------------------|--|--|--|--|
| DRAWN: J.LEE                         | DATE: OCT. 06/09 |  |  |  |  |
| CHECKED:                             | DATE:            |  |  |  |  |
| SCALE: NTS                           | SHEET 1 OF 3     |  |  |  |  |
| DRAWING NUMBER                       | ISSUE            |  |  |  |  |

342 Assembly

THIS IS A C.A.D. GENERATED DRAWING DO NOT MAKE MANUAL REVISIONS TO MASTER. ISSUE NUMBER

ORIGINAL

1

| 342 / 392 Series Card Edge Connector<br>Contact Bend Detail |                                                                                                                                   | ACAD REFERENCE NO. 342 ENG MASTER |             |                  |        |
|-------------------------------------------------------------|-----------------------------------------------------------------------------------------------------------------------------------|-----------------------------------|-------------|------------------|--------|
|                                                             |                                                                                                                                   | DRAWN:                            | J.LEE       | DATE: OCT. 06/09 |        |
|                                                             |                                                                                                                                   | CHECKED:                          |             | DATE:            |        |
| EDAC INC                                                    | ARE THE PROPERTY OF EDAC INC.,AND SHALL NOT BE REPRODUCED,OR COPIED OR USED AS THE BASIS FOR THE MANUFACTURE OR SALE OF APPARATUS | SCALE:                            | NTS         | SHEET :          | 2 OF 3 |
| TORONTO, ONTARIO                                            |                                                                                                                                   | DRAWING                           | NUMBER      |                  | ISSUE  |
| YOUR CONNECTION TO QUALITY & SERVICE                        |                                                                                                                                   | 3                                 | 42 Assembly |                  | 1      |