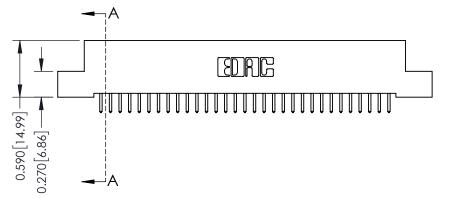

342 Assembly

THIS IS A C.A.D. GENERATED DRAWING DO NOT MAKE MANUAL REVISIONS TO MASTER. ISSUE NUMBER

ORIGINAL

1

| 342 / 392 Series Card Edge Connector<br>Contact Bend Detail |                                                                                                                                   | ACAD REFERENCE NO. 342 ENG MASTER |             |                  |        |
|-------------------------------------------------------------|-----------------------------------------------------------------------------------------------------------------------------------|-----------------------------------|-------------|------------------|--------|
|                                                             |                                                                                                                                   | DRAWN:                            | J.LEE       | DATE: OCT. 06/09 |        |
|                                                             |                                                                                                                                   | CHECKED:                          |             | DATE:            |        |
| EDAC INC                                                    | ARE THE PROPERTY OF EDAC INC.,AND SHALL NOT BE REPRODUCED,OR COPIED OR USED AS THE BASIS FOR THE MANUFACTURE OR SALE OF APPARATUS | SCALE:                            | NTS         | SHEET :          | 2 OF 3 |
| TORONTO, ONTARIO                                            |                                                                                                                                   | DRAWING                           | NUMBER      |                  | ISSUE  |
| YOUR CONNECTION TO QUALITY & SERVICE                        |                                                                                                                                   | 3                                 | 42 Assembly |                  | 1      |