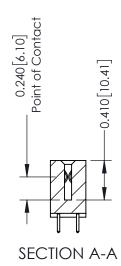

342 Assembly

THIS IS A C.A.D. GENERATED DRAWING DO NOT MAKE MANUAL REVISIONS TO MASTER. ISSUE NUMBER

ORIGINAL

1

| 342 / 392 Series Card Edge Connector<br>Contact Bend Detail |                                                                                                                                   | ACAD REFERENCE NO. 342 ENG MASTER |             |                  |        |
|-------------------------------------------------------------|-----------------------------------------------------------------------------------------------------------------------------------|-----------------------------------|-------------|------------------|--------|
|                                                             |                                                                                                                                   | DRAWN:                            | J.LEE       | DATE: OCT. 06/09 |        |
|                                                             |                                                                                                                                   | CHECKED:                          |             | DATE:            |        |
| EDAC INC                                                    | ARE THE PROPERTY OF EDAC INC.,AND SHALL NOT BE REPRODUCED,OR COPIED OR USED AS THE BASIS FOR THE MANUFACTURE OR SALE OF APPARATUS | SCALE:                            | NTS         | SHEET :          | 2 OF 3 |
| TORONTO, ONTARIO                                            |                                                                                                                                   | DRAWING                           | NUMBER      |                  | ISSUE  |
| YOUR CONNECTION TO QUALITY & SERVICE                        |                                                                                                                                   | 3                                 | 42 Assembly |                  | 1      |