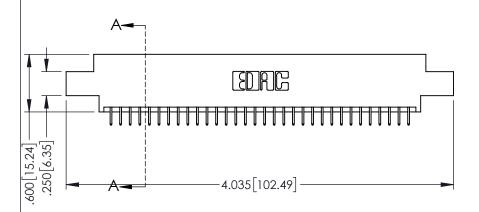

<u>Contact Dimensions:</u>
525-P.C. Tail .018 Sq.(0.46 Sq.) - Tail LG=.150(3.81)
.100 (2.54) Contact Spacing x .200 (5.08) Row Spacing

1

..330[8.38] CARD SLOT .160[4.06] POINT OF CONTACT **SECTION A-A** 

INSULATOR MATERIAL: THERMOPLASTIC PBT BLACK, UL 94V-0

CONTACT MATERIAL; COPPER TIN ALLOY CONTACT PLATING: GOLD ON THE MATING AREA, TIN PLATING ON THE CONTACT TAILS, NICKEL UNDERPLATE

| 345/395 SERIES CARD EDGE CONNECTOR |
|------------------------------------|
| PART NUMBER: 395-064-525-802       |