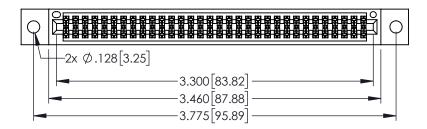

<u>Contact Dimensions:</u>
525-P.C. Tail .018 Sq.(0.46 Sq.) - Tail LG=.150(3.81)
.100 (2.54) Contact Spacing x .200 (5.08) Row Spacing

1

..330[8.38] CARD SLOT .160[4.06] POINT OF CONTACT **SECTION A-A** 

INSULATOR MATERIAL: THERMOPLASTIC PBT BLACK, UL 94V-0

CONTACT MATERIAL; COPPER TIN ALLOY CONTACT PLATING: GOLD ON THE MATING AREA, TIN PLATING ON THE CONTACT TAILS, NICKEL UNDERPLATE

| 345/395 SERIES CARD EDGE CONNECTOR |
|------------------------------------|
| PART NUMBER: 395-064-525-802       |