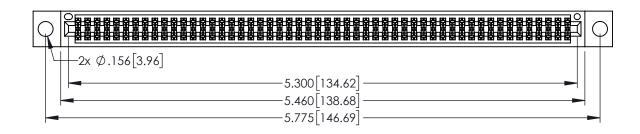

<u>Contact Dimensions:</u>
525-P.C. Tail .018 Sq.(0.46 Sq.) - Tail LG=.150(3.81)
.100 (2.54) Contact Spacing x .200 (5.08) Row Spacing

1

..330[8.38] CARD SLOT .160[4.06] POINT OF CONTACT **SECTION A-A** 

INSULATOR MATERIAL: THERMOPLASTIC PBT BLACK, UL 94V-0

CONTACT MATERIAL; COPPER TIN ALLOY

CONTACT PLATING: GOLD ON THE MATING AREA, TIN PLATING ON THE CONTACT TAILS, NICKEL UNDERPLATE

| 345/395 SERIES CARD EDGE CONNECTOR |
|------------------------------------|
| PART NUMBER: 395-104-525-204       |

YOUR CONNECTION TO QUALITY & SERVICE

| ACAD REFERENCE NO. 345-ENG-MASTER |                  |         |  |
|-----------------------------------|------------------|---------|--|
| DRAWN: R.STA.MONICA               | DATE: <b>MAY</b> | 16/2017 |  |
| CHECKED:                          | DATE:            |         |  |
| SCALE: 1:1                        | SHEET 1          | OF 2    |  |
| DRAWING NUMBER                    |                  | ISSUE   |  |
| 345-ENG-MASTER                    |                  | 1       |  |