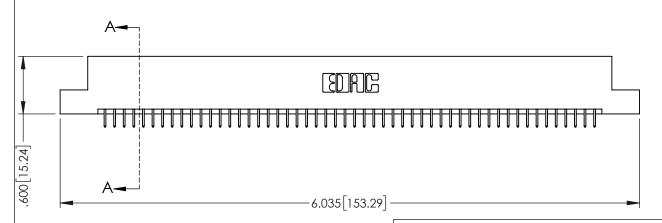

<u>Contact Dimensions:</u>
525-P.C. Tail .018 Sq.(0.46 Sq.) - Tail LG=.150(3.81)
.100 (2.54) Contact Spacing x .200 (5.08) Row Spacing

1

..330[8.38] CARD SLOT .160[4.06] POINT OF CONTACT **SECTION A-A** 

INSULATOR MATERIAL: THERMOPLASTIC PBT BLACK, UL 94V-0

CONTACT MATERIAL; COPPER TIN ALLOY

CONTACT PLATING: GOLD ON THE MATING AREA, TIN PLATING ON THE CONTACT TAILS, NICKEL UNDERPLATE

| 345/395 SERIES CARD EDGE CONNECTOR |
|------------------------------------|
| PART NUMBER: 395-104-525-204       |

YOUR CONNECTION TO QUALITY & SERVICE

| ACAD REFERENCE NO. 345-ENG-MASTER |                  |         |  |
|-----------------------------------|------------------|---------|--|
| DRAWN: R.STA.MONICA               | DATE: <b>MAY</b> | 16/2017 |  |
| CHECKED:                          | DATE:            |         |  |
| SCALE: 1:1                        | SHEET 1          | OF 2    |  |
| DRAWING NUMBER                    |                  | ISSUE   |  |
| 345-ENG-MASTER                    |                  | 1       |  |