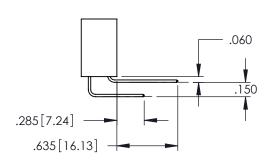

<u>Contact Dimensions:</u>
525-P.C. Tail .018 Sq.(0.46 Sq.) - Tail LG=.150(3.81)
.100 (2.54) Contact Spacing x .200 (5.08) Row Spacing

1

..330[8.38] CARD SLOT .160[4.06] POINT OF CONTACT **SECTION A-A** 

INSULATOR MATERIAL: THERMOPLASTIC PBT BLACK, UL 94V-0

CONTACT MATERIAL; COPPER TIN ALLOY

CONTACT PLATING: GOLD ON THE MATING AREA, TIN PLATING ON THE CONTACT TAILS, NICKEL UNDERPLATE

| 345/395 SERIES CARD EDGE CONNECTOR |
|------------------------------------|
| PART NUMBER: 395-104-525-204       |