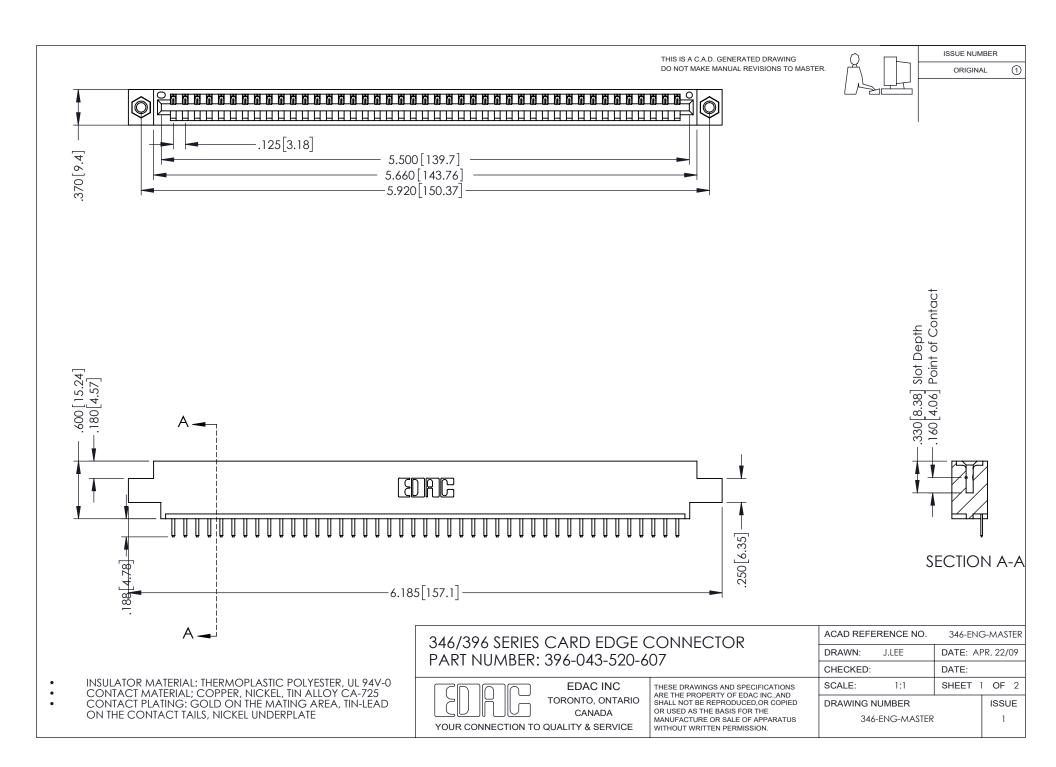

## **Contact Code 556**

INSULATOR MATERIAL: THERMOPLASTIC POLYESTER, UL 94V-0 CONTACT MATERIAL; COPPER, NICKEL, TIN ALLOY CA-725 CONTACT PLATING: GOLD ON THE MATING AREA, TIN-LEAD

ON THE CONTACT TAILS, NICKEL UNDERPLATE

## 346/396 SERIES CARD EDGE CONNECTOR CONTACT CODE 555,556,558,559,560 DIMENSIONS

YOUR CONNECTION TO QUALITY & SERVICE

**EDAC INC** TORONTO, ONTARIO CANADA

THESE DRAWINGS AND SPECIFICATIONS ARE THE PROPERTY OF EDAC INC.,AND SHALL NOT BE REPRODUCED, OR COPIED OR USED AS THE BASIS FOR THE MANUFACTURE OR SALE OF APPARATUS WITHOUT WRITTEN PERMISSION.