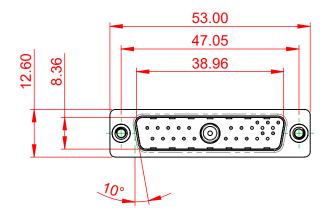

| TOLERANCE<br>UNLESS OTHERWISE<br>SPECIFIED |       |  |
|--------------------------------------------|-------|--|
| .X                                         | ±0.25 |  |
| .XX                                        | ±0.13 |  |
| YYY                                        | +0.05 |  |

THIS IS A C.A.D. GENERATED DRAWING DO NOT MAKE MANUAL REVISIONS TO MASTER.

ISSUE NUMBER
ORIGINAL ①

### NOTES:

MATERIAL:

HOUSING: THERMOPLASTIC POLYESTER, UL94V-0

SHELL: STEEL, Sn or Ni PLATED

CONTACT: COPPER ALLOY SEE ORDERING GUIDE FOR PLATING

OPERATING TEMPERATURE: -55°C ~ 125°C

SIGNAL CONTACT CURRENT RATING: 5A PER CONTACT

SIGNAL CONTACT RESISTANCE:  $10m\Omega$  MAX. INSULATOR RESISTANCE:  $5000M\Omega$  min.

**DIELECTRIC** 

WITHSTANDING VOLTAGE: 1000V AC rms

#### SW REFERENCE NO .: 627 COMBO ASSEMBLY **COMBINATION D-SUB** DRAWN: C.B DATE: JAN. 01/2019 CHECKED: DATE: THESE DRAWINGS AND SPECIFICATIONS OF 4 SCALE: (IN C.A.D. 1:1) SHEET 1 THIS SERIES FULLY CONFORMS TO EDAC INC ARE THE PROPERTY OF EDAC INC..AND THE EUROPEAN UNION DIRECTIVES TORONTO, ONTARIO SHALL NOT BE REPRODUCED, OR COPIED 627-21W1222-2NA ISSUE DRAWING NUMBER: OR USED AS THE BASIS FOR THE CANADA 2011/65/EU FOR RoHS COMPLIANCY. MANUFACTURE OR SALE OF APPARATUS YOUR CONNECTION TO QUALITY & SERVICE PART NUMBER: 627-21W1222-2NA WITHOUT WRITTEN PERMISSION.