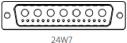

2W2 / 2WK2

3W3 / 3WK3

5W1 Male/Female

7W2 Male/Female

24W7 Male/Female

5W5 Male

5W5 Female

8W8 Female