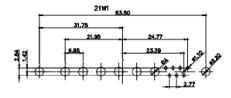

627-21W1222-2NA

PART NUMBER:

THIS SERIES FULLY CONFORMS TO THE EUROPEAN UNION DIRECTIVES 2011/65/EU FOR RoHS COMPLIANCY.

THIS IS A C.A.D. GENERATED DRAWING DO NOT MAKE MANUAL REVISIONS TO MASTER.

ISSUE NUMBER ORIGINAL

9W4 Male

9W4 Female

25W3 Female

13W3 Male

36W4 Male

13W3 Female

36W4 Female

13W6 Male

43W2 Male

13W6 Female

43W2 Female

17W5 Male

47W1 Male

17W5 Female

47W1 Female

# **COMBINATION D-SUB**

EDAC INC TORONTO, ONTARIO CANADA

THESE DRAWINGS AND SPECIFICATIONS ARE THE PROPERTY OF EDAC INC.,AND SHALL NOT BE REPRODUCED,OR COPIED OR USED AS THE BASIS FOR THE MANUFACTURE OR SALE OF APPARATUS WITHOUT WRITTEN PERMISSION.

| SW REFERENCE NO.: 627 COMBO ASSEMBLY                                                                                                                                                                                                                                                                                                                                                                                                                                                                                                                                                                                                                                                                                                                                                                                                                                                                                                                                                                                                                                                                                                                                                                                                                                                                                                                                                                                                                                                                                                                                                                                                                                                                                                                                                                                                                                                                                                                                                                                                                                                                                           |                    |
|--------------------------------------------------------------------------------------------------------------------------------------------------------------------------------------------------------------------------------------------------------------------------------------------------------------------------------------------------------------------------------------------------------------------------------------------------------------------------------------------------------------------------------------------------------------------------------------------------------------------------------------------------------------------------------------------------------------------------------------------------------------------------------------------------------------------------------------------------------------------------------------------------------------------------------------------------------------------------------------------------------------------------------------------------------------------------------------------------------------------------------------------------------------------------------------------------------------------------------------------------------------------------------------------------------------------------------------------------------------------------------------------------------------------------------------------------------------------------------------------------------------------------------------------------------------------------------------------------------------------------------------------------------------------------------------------------------------------------------------------------------------------------------------------------------------------------------------------------------------------------------------------------------------------------------------------------------------------------------------------------------------------------------------------------------------------------------------------------------------------------------|--------------------|
| DRAWN: C.B                                                                                                                                                                                                                                                                                                                                                                                                                                                                                                                                                                                                                                                                                                                                                                                                                                                                                                                                                                                                                                                                                                                                                                                                                                                                                                                                                                                                                                                                                                                                                                                                                                                                                                                                                                                                                                                                                                                                                                                                                                                                                                                     | DATE: JAN. 01/2019 |
| CHECKED:                                                                                                                                                                                                                                                                                                                                                                                                                                                                                                                                                                                                                                                                                                                                                                                                                                                                                                                                                                                                                                                                                                                                                                                                                                                                                                                                                                                                                                                                                                                                                                                                                                                                                                                                                                                                                                                                                                                                                                                                                                                                                                                       | DATE:              |
| SCALE: N.T.S                                                                                                                                                                                                                                                                                                                                                                                                                                                                                                                                                                                                                                                                                                                                                                                                                                                                                                                                                                                                                                                                                                                                                                                                                                                                                                                                                                                                                                                                                                                                                                                                                                                                                                                                                                                                                                                                                                                                                                                                                                                                                                                   | SHEET 4 OF 4       |
| DD 444114 AUGUS AU |                    |

DRAWING NUMBER: 627-21W1222-2NA **ISSUE** PART NUMBER: 627-21W1222-2NA

THIS SERIES FULLY CONFORMS TO THE EUROPEAN UNION DIRECTIVES 2011/65/EU FOR RoHS COMPLIANCY.