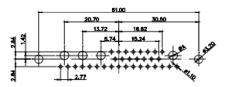

| TOLERANCE<br>UNLESS OTHERWISE<br>SPECIFIED |       |  |
|--------------------------------------------|-------|--|
| .X                                         | ±0.25 |  |
| .XX                                        | ±0.13 |  |
| YYY                                        | +0.05 |  |

THIS IS A C.A.D. GENERATED DRAWING DO NOT MAKE MANUAL REVISIONS TO MASTER.

ISSUE NUMBER
ORIGINAL ①

### NOTES:

MATERIAL:

HOUSING: THERMOPLASTIC POLYESTER, UL94V-0

SHELL: STEEL, Sn or Ni PLATED

CONTACT: COPPER ALLOY SEE ORDERING GUIDE FOR PLATING

OPERATING TEMPERATURE: -55°C ~ 125°C

SIGNAL CONTACT CURRENT RATING: 5A PER CONTACT

SIGNAL CONTACT RESISTANCE:  $10m\Omega$  MAX. INSULATOR RESISTANCE:  $5000M\Omega$  min.

**DIELECTRIC** 

WITHSTANDING VOLTAGE: 1000V AC rms

#### SW REFERENCE NO .: 627 COMBO ASSEMBLY **COMBINATION D-SUB** DRAWN: C.B DATE: JAN. 01/2019 CHECKED: DATE: THESE DRAWINGS AND SPECIFICATIONS OF 4 SCALE: (IN C.A.D. 1:1) SHEET 1 THIS SERIES FULLY CONFORMS TO EDAC INC ARE THE PROPERTY OF EDAC INC..AND THE EUROPEAN UNION DIRECTIVES TORONTO, ONTARIO SHALL NOT BE REPRODUCED, OR COPIED 627-21W1222-2NA ISSUE DRAWING NUMBER: OR USED AS THE BASIS FOR THE CANADA 2011/65/EU FOR RoHS COMPLIANCY. MANUFACTURE OR SALE OF APPARATUS YOUR CONNECTION TO QUALITY & SERVICE PART NUMBER: 627-21W1222-2NA WITHOUT WRITTEN PERMISSION.