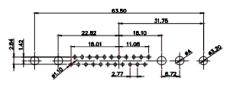

TOLERANCE UNLESS OTHERWISE SPECIFIED

.X ±0.25 .XX ±0.13 .XXX ±0.05

THIS IS A C.A.D. GENERATED DRAWING DO NOT MAKE MANUAL REVISIONS TO MASTER.

ISSUE NUMBER (1) **ORIGINAL** 

0000 2W2

(OO) 0 2WK2

o(::0:

5W1

|   | SW REFERENCE NO.:    | 627 COMBO ASSEMBLY |       |
|---|----------------------|--------------------|-------|
|   | DRAWN: C.B           | DATE: JAN. 01/2    | 019   |
|   | CHECKED:             | DATE:              |       |
| 3 | SCALE: N.T.S         | SHEET 2 OF         | 6     |
| D | DRAWING NUMBER: 627- | -21W1222-2NA       | ISSUE |