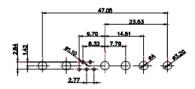

021-21VV 1222-2IVA PART NUMBER: 627-21W1222-2NA

TOLERANCE UNLESS OTHERWISE SPECIFIED .X ±0.25 .XX ±0.13

.XXX ±0.05

THIS IS A C.A.D. GENERATED DRAWING DO NOT MAKE MANUAL REVISIONS TO MASTER.

ISSUE NUMBER ORIGINAL

627-21W1222-2NA

PART NUMBER:

THIS SERIES FULLY CONFORMS TO THE EUROPEAN UNION DIRECTIVES 2011/65/EU FOR RoHS COMPLIANCY.

THIS IS A C.A.D. GENERATED DRAWING DO NOT MAKE MANUAL REVISIONS TO MASTER.

ISSUE NUMBER ORIGINAL