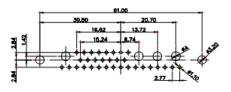

021-21VV 1222-2IVA PART NUMBER: 627-21W1222-2NA

TOLERANCE UNLESS OTHERWISE SPECIFIED .X ±0.25 .XX ±0.13

.XXX ±0.05

THIS IS A C.A.D. GENERATED DRAWING DO NOT MAKE MANUAL REVISIONS TO MASTER.

ISSUE NUMBER ORIGINAL

2W2 / 2WK2

3W3 / 3WK3

5W1 Male/Female

7W2 Male/Female

24W7 Male/Female

5W5 Male

5W5 Female

8W8 Female

11W1 Male/Female

27W2 Male/Female

21W4 Male/Female

17W2 Male/Female

21W1 Male/Female

# CURRENT RATING / ØA

10A / 2.2 20A / 3.3

30A / 3.7

40A / 4.2

# **COMBINATION D-SUB**

EDAC INC TORONTO, ONTARIO CANADA

THESE DRAWINGS AND SPECIFICATIONS ARE THE PROPERTY OF EDAC INC.,AND SHALL NOT BE REPRODUCED,OR COPIED OR USED AS THE BASIS FOR THE MANUFACTURE OR SALE OF APPARATUS WITHOUT WRITTEN PERMISSION.

| SW REFERENCE NO.: 627 COMBO ASSEMBLY |  |       |      |       |    |  |
|--------------------------------------|--|-------|------|-------|----|--|
| DRAWN: C.B                           |  | DATE: | JAN. | 01/20 | 19 |  |
| CHECKED:                             |  | DATE: |      |       |    |  |
| SCALE: N.T.S                         |  | SHEET | 3    | OF    | 4  |  |
| DRAWING NUMBER: 627-21W1222-2NA      |  | ISSUE |      |       |    |  |