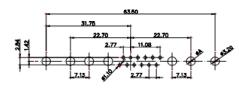

|   | SW REFERENCE NO.:    | 627 COMBO ASSEMBLY |       |
|---|----------------------|--------------------|-------|
|   | DRAWN: C.B           | DATE: JAN. 01/2    | 019   |
|   | CHECKED:             | DATE:              |       |
| 3 | SCALE: N.T.S         | SHEET 2 OF         | 6     |
| D | DRAWING NUMBER: 627- | -21W1222-2NA       | ISSUE |

021-21VV 1222-2IVA PART NUMBER: 627-21W1222-2NA

TOLERANCE UNLESS OTHERWISE SPECIFIED .X ±0.25 .XX ±0.13

.XXX ±0.05

THIS IS A C.A.D. GENERATED DRAWING DO NOT MAKE MANUAL REVISIONS TO MASTER.

ISSUE NUMBER ORIGINAL