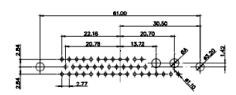

| TOLERANCE<br>UNLESS OTHERWISE<br>SPECIFIED |       |  |
|--------------------------------------------|-------|--|
| .X                                         | ±0.25 |  |
| .XX                                        | ±0.13 |  |
| YYY                                        | +0.05 |  |

THIS IS A C.A.D. GENERATED DRAWING DO NOT MAKE MANUAL REVISIONS TO MASTER.

ISSUE NUMBER
ORIGINAL ①

#### SW REFERENCE NO .: 627 COMBO ASSEMBLY **COMBINATION D-SUB** DRAWN: C.B DATE: JAN. 01/2019 CHECKED: DATE: THESE DRAWINGS AND SPECIFICATIONS OF 4 SCALE: (IN C.A.D. 1:1) SHEET 1 THIS SERIES FULLY CONFORMS TO EDAC INC ARE THE PROPERTY OF EDAC INC..AND THE EUROPEAN UNION DIRECTIVES TORONTO, ONTARIO SHALL NOT BE REPRODUCED, OR COPIED 627-21W1222-2NA ISSUE DRAWING NUMBER: OR USED AS THE BASIS FOR THE CANADA 2011/65/EU FOR RoHS COMPLIANCY. MANUFACTURE OR SALE OF APPARATUS YOUR CONNECTION TO QUALITY & SERVICE PART NUMBER: 627-21W1222-2NA WITHOUT WRITTEN PERMISSION.