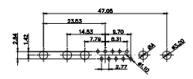

| SW REFERENCE NO.: 627 COMBO ASSEMBLY |  |       |      |       |    |  |
|--------------------------------------|--|-------|------|-------|----|--|
| DRAWN: C.B                           |  | DATE: | JAN. | 01/20 | 19 |  |
| CHECKED:                             |  | DATE: |      |       |    |  |
| SCALE: N.T.S                         |  | SHEET | 3    | OF    | 4  |  |
| DRAWING NUMBER: 627-21W1222-2NA      |  | ISSUE |      |       |    |  |

| SW REFERENCE NO.: 627 COMBO ASSEMBLY                                                                                                                                                                                                                                                                                                                                                                                                                                                                                                                                                                                                                                                                                                                                                                                                                                                                                                                                                                                                                                                                                                                                                                                                                                                                                                                                                                                                                                                                                                                                                                                                                                                                                                                                                                                                                                                                                                                                                                                                                                                                                           |                    |
|--------------------------------------------------------------------------------------------------------------------------------------------------------------------------------------------------------------------------------------------------------------------------------------------------------------------------------------------------------------------------------------------------------------------------------------------------------------------------------------------------------------------------------------------------------------------------------------------------------------------------------------------------------------------------------------------------------------------------------------------------------------------------------------------------------------------------------------------------------------------------------------------------------------------------------------------------------------------------------------------------------------------------------------------------------------------------------------------------------------------------------------------------------------------------------------------------------------------------------------------------------------------------------------------------------------------------------------------------------------------------------------------------------------------------------------------------------------------------------------------------------------------------------------------------------------------------------------------------------------------------------------------------------------------------------------------------------------------------------------------------------------------------------------------------------------------------------------------------------------------------------------------------------------------------------------------------------------------------------------------------------------------------------------------------------------------------------------------------------------------------------|--------------------|
| DRAWN: C.B                                                                                                                                                                                                                                                                                                                                                                                                                                                                                                                                                                                                                                                                                                                                                                                                                                                                                                                                                                                                                                                                                                                                                                                                                                                                                                                                                                                                                                                                                                                                                                                                                                                                                                                                                                                                                                                                                                                                                                                                                                                                                                                     | DATE: JAN. 01/2019 |
| CHECKED:                                                                                                                                                                                                                                                                                                                                                                                                                                                                                                                                                                                                                                                                                                                                                                                                                                                                                                                                                                                                                                                                                                                                                                                                                                                                                                                                                                                                                                                                                                                                                                                                                                                                                                                                                                                                                                                                                                                                                                                                                                                                                                                       | DATE:              |
| SCALE: N.T.S                                                                                                                                                                                                                                                                                                                                                                                                                                                                                                                                                                                                                                                                                                                                                                                                                                                                                                                                                                                                                                                                                                                                                                                                                                                                                                                                                                                                                                                                                                                                                                                                                                                                                                                                                                                                                                                                                                                                                                                                                                                                                                                   | SHEET 4 OF 4       |
| DD 444114 AUGUS AU |                    |

DRAWING NUMBER: 627-21W1222-2NA **ISSUE** PART NUMBER: 627-21W1222-2NA

THIS SERIES FULLY CONFORMS TO THE EUROPEAN UNION DIRECTIVES 2011/65/EU FOR RoHS COMPLIANCY.