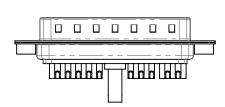

#### SW REFERENCE NO .: 627 COMBO ASSEMBLY **COMBINATION D-SUB** DRAWN: C.B DATE: JAN. 01/2019 CHECKED: DATE: THESE DRAWINGS AND SPECIFICATIONS OF 4 SCALE: (IN C.A.D. 1:1) SHEET 1 THIS SERIES FULLY CONFORMS TO EDAC INC ARE THE PROPERTY OF EDAC INC..AND THE EUROPEAN UNION DIRECTIVES TORONTO, ONTARIO SHALL NOT BE REPRODUCED, OR COPIED 627-21W1222-2NA ISSUE DRAWING NUMBER: OR USED AS THE BASIS FOR THE CANADA 2011/65/EU FOR RoHS COMPLIANCY. MANUFACTURE OR SALE OF APPARATUS YOUR CONNECTION TO QUALITY & SERVICE PART NUMBER: 627-21W1222-2NA WITHOUT WRITTEN PERMISSION.