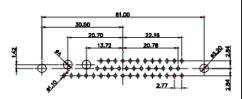

021-21VV 1222-2IVA PART NUMBER: 627-21W1222-2NA

TOLERANCE UNLESS OTHERWISE SPECIFIED .X ±0.25 .XX ±0.13

.XXX ±0.05

THIS IS A C.A.D. GENERATED DRAWING DO NOT MAKE MANUAL REVISIONS TO MASTER.

ISSUE NUMBER ORIGINAL

2W2 / 2WK2

3W3 / 3WK3

5W1 Male/Female

7W2 Male/Female

24W7 Male/Female

5W5 Male

5W5 Female

8W8 Female

11W1 Male/Female

27W2 Male/Female

21W4 Male/Female

17W2 Male/Female

21W1 Male/Female

# CURRENT RATING / ØA

10A / 2.2 20A / 3.3

30A / 3.7

40A / 4.2

# **COMBINATION D-SUB**

EDAC INC TORONTO, ONTARIO CANADA

THESE DRAWINGS AND SPECIFICATIONS ARE THE PROPERTY OF EDAC INC.,AND SHALL NOT BE REPRODUCED,OR COPIED OR USED AS THE BASIS FOR THE MANUFACTURE OR SALE OF APPARATUS WITHOUT WRITTEN PERMISSION.

| SW REFERENCE NO.: 627 COMBO ASSEMBLY |  |       |      |       |    |  |
|--------------------------------------|--|-------|------|-------|----|--|
| DRAWN: C.B                           |  | DATE: | JAN. | 01/20 | 19 |  |
| CHECKED:                             |  | DATE: |      |       |    |  |
| SCALE: N.T.S                         |  | SHEET | 3    | OF    | 4  |  |
| DRAWING NUMBER: 627-21W1222-2NA      |  | ISSUE |      |       |    |  |