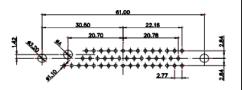

| SW REFERENCE NO.: 627 COMBO ASSEMBLY |  |       |      |       |    |  |
|--------------------------------------|--|-------|------|-------|----|--|
| DRAWN: C.B                           |  | DATE: | JAN. | 01/20 | 19 |  |
| CHECKED:                             |  | DATE: |      |       |    |  |
| SCALE: N.T.S                         |  | SHEET | 3    | OF    | 4  |  |
| DRAWING NUMBER: 627-21W1222-2NA      |  | ISSUE |      |       |    |  |

627-21W1222-2NA

PART NUMBER:

THIS SERIES FULLY CONFORMS TO THE EUROPEAN UNION DIRECTIVES 2011/65/EU FOR RoHS COMPLIANCY.

THIS IS A C.A.D. GENERATED DRAWING DO NOT MAKE MANUAL REVISIONS TO MASTER.

ISSUE NUMBER ORIGINAL