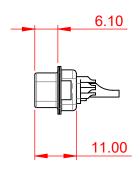

| TOLERANCE<br>UNLESS OTHERWISE<br>SPECIFIED |       |  |
|--------------------------------------------|-------|--|
| .X                                         | ±0.25 |  |
| .XX                                        | ±0.13 |  |
| YYY                                        | +0.05 |  |

THIS IS A C.A.D. GENERATED DRAWING DO NOT MAKE MANUAL REVISIONS TO MASTER.

ISSUE NUMBER
ORIGINAL ①

### NOTES:

MATERIAL:

HOUSING: THERMOPLASTIC POLYESTER, UL94V-0

SHELL: STEEL, Sn or Ni PLATED

CONTACT: COPPER ALLOY SEE ORDERING GUIDE FOR PLATING

OPERATING TEMPERATURE: -55°C ~ 125°C

SIGNAL CONTACT CURRENT RATING: 5A PER CONTACT

SIGNAL CONTACT RESISTANCE:  $10m\Omega$  MAX. INSULATOR RESISTANCE:  $5000M\Omega$  min.

**DIELECTRIC** 

WITHSTANDING VOLTAGE: 1000V AC rms

#### SW REFERENCE NO .: 627 COMBO ASSEMBLY **COMBINATION D-SUB** DRAWN: C.B DATE: JAN. 01/2019 CHECKED: DATE: THESE DRAWINGS AND SPECIFICATIONS OF 4 SCALE: (IN C.A.D. 1:1) SHEET 1 THIS SERIES FULLY CONFORMS TO EDAC INC ARE THE PROPERTY OF EDAC INC..AND THE EUROPEAN UNION DIRECTIVES TORONTO, ONTARIO SHALL NOT BE REPRODUCED, OR COPIED 627-21W1222-2NA ISSUE DRAWING NUMBER: OR USED AS THE BASIS FOR THE CANADA 2011/65/EU FOR RoHS COMPLIANCY. MANUFACTURE OR SALE OF APPARATUS YOUR CONNECTION TO QUALITY & SERVICE PART NUMBER: 627-21W1222-2NA WITHOUT WRITTEN PERMISSION.