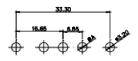

021-21VV 1222-2IVA PART NUMBER: 627-21W1222-2NA

TOLERANCE UNLESS OTHERWISE SPECIFIED .X ±0.25 .XX ±0.13

.XXX ±0.05

THIS IS A C.A.D. GENERATED DRAWING DO NOT MAKE MANUAL REVISIONS TO MASTER.

ISSUE NUMBER ORIGINAL

2W2 / 2WK2

3W3 / 3WK3

5W1 Male/Female

7W2 Male/Female

24W7 Male/Female

5W5 Male

5W5 Female

8W8 Female