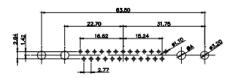

021-21VV 1222-2IVA PART NUMBER: 627-21W1222-2NA

TOLERANCE UNLESS OTHERWISE SPECIFIED .X ±0.25 .XX ±0.13

.XXX ±0.05

THIS IS A C.A.D. GENERATED DRAWING DO NOT MAKE MANUAL REVISIONS TO MASTER.

ISSUE NUMBER ORIGINAL

2W2 / 2WK2

3W3 / 3WK3

5W1 Male/Female

7W2 Male/Female

24W7 Male/Female

5W5 Male

5W5 Female

8W8 Female

11W1 Male/Female

27W2 Male/Female

21W4 Male/Female

17W2 Male/Female

21W1 Male/Female