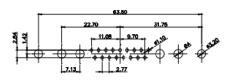

627-21W1222-2NA

PART NUMBER:

THIS SERIES FULLY CONFORMS TO THE EUROPEAN UNION DIRECTIVES 2011/65/EU FOR RoHS COMPLIANCY.

THIS IS A C.A.D. GENERATED DRAWING DO NOT MAKE MANUAL REVISIONS TO MASTER.

ISSUE NUMBER ORIGINAL

9W4 Male

9W4 Female

25W3 Female

13W3 Male

36W4 Male

13W3 Female

36W4 Female

13W6 Male

43W2 Male

13W6 Female

43W2 Female

17W5 Male

47W1 Male

17W5 Female

47W1 Female

# CURRENT RATING / ØA

10A / 2.2 20A / 3.3

30A / 3.7

40A / 4.2