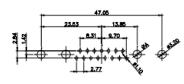

627-21W1222-2NA

PART NUMBER:

THIS SERIES FULLY CONFORMS TO THE EUROPEAN UNION DIRECTIVES 2011/65/EU FOR RoHS COMPLIANCY.

THIS IS A C.A.D. GENERATED DRAWING DO NOT MAKE MANUAL REVISIONS TO MASTER.

ISSUE NUMBER ORIGINAL

9W4 Male

9W4 Female

25W3 Female

13W3 Male

36W4 Male

13W3 Female

36W4 Female

13W6 Male

43W2 Male

13W6 Female

43W2 Female

17W5 Male

47W1 Male

17W5 Female

47W1 Female