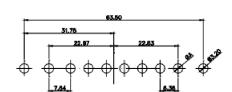

021-21VV 1222-2IVA PART NUMBER: 627-21W1222-2NA

TOLERANCE UNLESS OTHERWISE SPECIFIED .X ±0.25 .XX ±0.13

.XXX ±0.05

THIS IS A C.A.D. GENERATED DRAWING DO NOT MAKE MANUAL REVISIONS TO MASTER.

ISSUE NUMBER ORIGINAL

2W2 / 2WK2

3W3 / 3WK3

5W1 Male/Female

7W2 Male/Female

24W7 Male/Female

5W5 Male

5W5 Female

8W8 Female

11W1 Male/Female

27W2 Male/Female

21W4 Male/Female

17W2 Male/Female

21W1 Male/Female

# CURRENT RATING / ØA

10A / 2.2 20A / 3.3

30A / 3.7

40A / 4.2