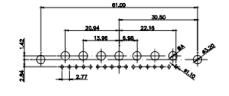

627-21W1222-2NA

PART NUMBER:

THIS SERIES FULLY CONFORMS TO THE EUROPEAN UNION DIRECTIVES 2011/65/EU FOR RoHS COMPLIANCY.

THIS IS A C.A.D. GENERATED DRAWING DO NOT MAKE MANUAL REVISIONS TO MASTER.

ISSUE NUMBER ORIGINAL

9W4 Male

9W4 Female

25W3 Female

13W3 Male

36W4 Male

13W3 Female

36W4 Female

13W6 Male

43W2 Male

13W6 Female

43W2 Female

17W5 Male

47W1 Male

17W5 Female

47W1 Female