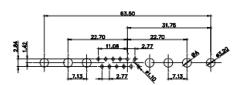

627-21W1222-2NA

PART NUMBER:

THIS SERIES FULLY CONFORMS TO THE EUROPEAN UNION DIRECTIVES 2011/65/EU FOR RoHS COMPLIANCY.

THIS IS A C.A.D. GENERATED DRAWING DO NOT MAKE MANUAL REVISIONS TO MASTER.

ISSUE NUMBER ORIGINAL

9W4 Male

9W4 Female

25W3 Female

13W3 Male

36W4 Male

13W3 Female

36W4 Female

13W6 Male

43W2 Male

13W6 Female

43W2 Female

17W5 Male

47W1 Male

17W5 Female

47W1 Female

# **COMBINATION D-SUB**

EDAC INC TORONTO, ONTARIO CANADA

THESE DRAWINGS AND SPECIFICATIONS ARE THE PROPERTY OF EDAC INC.,AND SHALL NOT BE REPRODUCED,OR COPIED OR USED AS THE BASIS FOR THE MANUFACTURE OR SALE OF APPARATUS WITHOUT WRITTEN PERMISSION.

| SW REFERENCE NO.: 627 COMBO ASSEMBLY                                                                                                                                                                                                                                                                                                                                                                                                                                                                                                                                                                                                                                                                                                                                                                                                                                                                                                                                                                                                                                                                                                                                                                                                                                                                                                                                                                                                                                                                                                                                                                                                                                                                                                                                                                                                                                                                                                                                                                                                                                                                                           |                    |
|--------------------------------------------------------------------------------------------------------------------------------------------------------------------------------------------------------------------------------------------------------------------------------------------------------------------------------------------------------------------------------------------------------------------------------------------------------------------------------------------------------------------------------------------------------------------------------------------------------------------------------------------------------------------------------------------------------------------------------------------------------------------------------------------------------------------------------------------------------------------------------------------------------------------------------------------------------------------------------------------------------------------------------------------------------------------------------------------------------------------------------------------------------------------------------------------------------------------------------------------------------------------------------------------------------------------------------------------------------------------------------------------------------------------------------------------------------------------------------------------------------------------------------------------------------------------------------------------------------------------------------------------------------------------------------------------------------------------------------------------------------------------------------------------------------------------------------------------------------------------------------------------------------------------------------------------------------------------------------------------------------------------------------------------------------------------------------------------------------------------------------|--------------------|
| DRAWN: C.B                                                                                                                                                                                                                                                                                                                                                                                                                                                                                                                                                                                                                                                                                                                                                                                                                                                                                                                                                                                                                                                                                                                                                                                                                                                                                                                                                                                                                                                                                                                                                                                                                                                                                                                                                                                                                                                                                                                                                                                                                                                                                                                     | DATE: JAN. 01/2019 |
| CHECKED:                                                                                                                                                                                                                                                                                                                                                                                                                                                                                                                                                                                                                                                                                                                                                                                                                                                                                                                                                                                                                                                                                                                                                                                                                                                                                                                                                                                                                                                                                                                                                                                                                                                                                                                                                                                                                                                                                                                                                                                                                                                                                                                       | DATE:              |
| SCALE: N.T.S                                                                                                                                                                                                                                                                                                                                                                                                                                                                                                                                                                                                                                                                                                                                                                                                                                                                                                                                                                                                                                                                                                                                                                                                                                                                                                                                                                                                                                                                                                                                                                                                                                                                                                                                                                                                                                                                                                                                                                                                                                                                                                                   | SHEET 4 OF 4       |
| DD 444114 AUGUS AU |                    |

DRAWING NUMBER: 627-21W1222-2NA **ISSUE** PART NUMBER: 627-21W1222-2NA

THIS SERIES FULLY CONFORMS TO THE EUROPEAN UNION DIRECTIVES 2011/65/EU FOR RoHS COMPLIANCY.