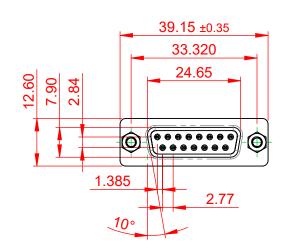

## NOTES:

MATERIAL:

HOUSING: THERMOPLASTIC POLYESTER, UL94V-0 SHELL: STEEL, NICKEL PLATED CONTACT: COPPER ALLOY, 30µ GOLD PLATED OPERATING TEMPERATURE: -55°C to +85°C

CURRENT RATING: 3A PER CONTACT CONTACT RESISTANCE: 25mΩ MAX. INSULATOR RESISTANCE: 5000MΩ min. DIELECTRIC WITHSTANDING VOLTAGE: 1000V AC rms