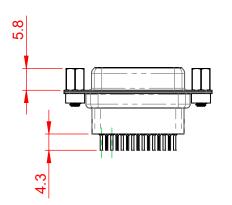

|     |                                                                                |                                                                                                                                                                                                                | SW REFERENCE NO.: 628 ASSEMBLY |                 |       |
|-----|--------------------------------------------------------------------------------|----------------------------------------------------------------------------------------------------------------------------------------------------------------------------------------------------------------|--------------------------------|-----------------|-------|
|     | 628 SERIES D-SUB CONNECTOR                                                     |                                                                                                                                                                                                                | DRAWN: C.B                     | DATE: AUG. 01/2 | 018   |
|     |                                                                                |                                                                                                                                                                                                                | CHECKED:                       | DATE:           |       |
| You | EDAC INC<br>TORONTO, ONTARIO<br>CANADA<br>YOUR CONNECTION TO QUALITY & SERVICE | THESE DRAWINGS AND SPECIFICATIONS<br>ARE THE PROPERTY OF EDAC INC.,AND<br>SHALL NOT BE REPRODUCED,OR COPIED<br>OR USED AS THE BASIS FOR THE<br>MANUFACTURE OR SALE OF APPARATUS<br>WITHOUT WRITTEN PERMISSION. | SCALE: 1:1                     | SHEET 1 OF      | 1     |
|     |                                                                                |                                                                                                                                                                                                                | DRAWING NUMBER: 628-015-       | 621-053         | ISSUE |
|     |                                                                                |                                                                                                                                                                                                                | PART NUMBER: 628-015-          | 621-053         | 1     |