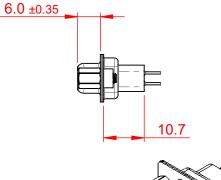

## NOTES:

MATERIAL:

HOUSING: THERMOPLASTIC POLYESTER, UL94V-0 SHELL: STEEL, NICKEL PLATED CONTACT: COPPER ALLOY, 30µ GOLD PLATED OPERATING TEMPERATURE: -55°C to +85°C

CURRENT RATING: 3A PER CONTACT CONTACT RESISTANCE: 25mΩ MAX. INSULATOR RESISTANCE: 5000MΩ min. DIELECTRIC WITHSTANDING VOLTAGE: 1000V AC rms