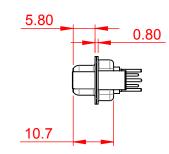

628-13W6224-7NC

|                                                                                                                                                                                                                                                                                                                                                                                                                                                                                                                                                                                                                                                                                                                                                                                                                                                                                                                                                                                                                                                                                                                                                                                                                                                                                                                                                                                                                                                                                                                                                                                                                                                                                                                                                                                                                                                                                                                                                                                                                                                                                                                                                                                                                                                                                                                                                                                                                                                                                                                                                                                                      |                                                                                                                                                                                                                                                                                                                                                                                                                                                                                                                                                                                                                                                                                                                                                                                                                                                                                                                                                                                                                                                                                                                                                                                                                                                                                                                                                                                                                                                                                                                                                                                                                                                                                                                                                                                                                                                                                                                                                                                                                                                                                                                                | a a<br>a a a<br>b a b a b a b a b a b a b a b a b a b a                                                                                                                                                                                                                                                                                                                                                                                                                                                                                                                                                                                                                                                                                                                                                                                                                                                                                                                                                                                                                                                                                                                                                                                                                                                                                                                                                                                                                                                                                                                                                                                                                                                                                                                                                                                                                                                                                                                                                                                                                                                                                                                                                                                                                                                                                                                                                                                                                                                                                                                                                                                                                                                         |                |                                                                        | and the sea     |
|------------------------------------------------------------------------------------------------------------------------------------------------------------------------------------------------------------------------------------------------------------------------------------------------------------------------------------------------------------------------------------------------------------------------------------------------------------------------------------------------------------------------------------------------------------------------------------------------------------------------------------------------------------------------------------------------------------------------------------------------------------------------------------------------------------------------------------------------------------------------------------------------------------------------------------------------------------------------------------------------------------------------------------------------------------------------------------------------------------------------------------------------------------------------------------------------------------------------------------------------------------------------------------------------------------------------------------------------------------------------------------------------------------------------------------------------------------------------------------------------------------------------------------------------------------------------------------------------------------------------------------------------------------------------------------------------------------------------------------------------------------------------------------------------------------------------------------------------------------------------------------------------------------------------------------------------------------------------------------------------------------------------------------------------------------------------------------------------------------------------------------------------------------------------------------------------------------------------------------------------------------------------------------------------------------------------------------------------------------------------------------------------------------------------------------------------------------------------------------------------------------------------------------------------------------------------------------------------------|--------------------------------------------------------------------------------------------------------------------------------------------------------------------------------------------------------------------------------------------------------------------------------------------------------------------------------------------------------------------------------------------------------------------------------------------------------------------------------------------------------------------------------------------------------------------------------------------------------------------------------------------------------------------------------------------------------------------------------------------------------------------------------------------------------------------------------------------------------------------------------------------------------------------------------------------------------------------------------------------------------------------------------------------------------------------------------------------------------------------------------------------------------------------------------------------------------------------------------------------------------------------------------------------------------------------------------------------------------------------------------------------------------------------------------------------------------------------------------------------------------------------------------------------------------------------------------------------------------------------------------------------------------------------------------------------------------------------------------------------------------------------------------------------------------------------------------------------------------------------------------------------------------------------------------------------------------------------------------------------------------------------------------------------------------------------------------------------------------------------------------|----------------------------------------------------------------------------------------------------------------------------------------------------------------------------------------------------------------------------------------------------------------------------------------------------------------------------------------------------------------------------------------------------------------------------------------------------------------------------------------------------------------------------------------------------------------------------------------------------------------------------------------------------------------------------------------------------------------------------------------------------------------------------------------------------------------------------------------------------------------------------------------------------------------------------------------------------------------------------------------------------------------------------------------------------------------------------------------------------------------------------------------------------------------------------------------------------------------------------------------------------------------------------------------------------------------------------------------------------------------------------------------------------------------------------------------------------------------------------------------------------------------------------------------------------------------------------------------------------------------------------------------------------------------------------------------------------------------------------------------------------------------------------------------------------------------------------------------------------------------------------------------------------------------------------------------------------------------------------------------------------------------------------------------------------------------------------------------------------------------------------------------------------------------------------------------------------------------------------------------------------------------------------------------------------------------------------------------------------------------------------------------------------------------------------------------------------------------------------------------------------------------------------------------------------------------------------------------------------------------------------------------------------------------------------------------------------------------------------------------------------------------------------------------------------------------------------------------|----------------|------------------------------------------------------------------------|-----------------|
|                                                                                                                                                                                                                                                                                                                                                                                                                                                                                                                                                                                                                                                                                                                                                                                                                                                                                                                                                                                                                                                                                                                                                                                                                                                                                                                                                                                                                                                                                                                                                                                                                                                                                                                                                                                                                                                                                                                                                                                                                                                                                                                                                                                                                                                                                                                                                                                                                                                                                                                                                                                                      |                                                                                                                                                                                                                                                                                                                                                                                                                                                                                                                                                                                                                                                                                                                                                                                                                                                                                                                                                                                                                                                                                                                                                                                                                                                                                                                                                                                                                                                                                                                                                                                                                                                                                                                                                                                                                                                                                                                                                                                                                                                                                                                                | 11W1 Male/Female                                                                                                                                                                                                                                                                                                                                                                                                                                                                                                                                                                                                                                                                                                                                                                                                                                                                                                                                                                                                                                                                                                                                                                                                                                                                                                                                                                                                                                                                                                                                                                                                                                                                                                                                                                                                                                                                                                                                                                                                                                                                                                                                                                                                                                                                                                                                                                                                                                                                                                                                                                                                                                                                                                                                                                                                                       | 27W2 Male/Fema | le                                                                     |                 |
| 47.06<br>- 14.49<br>- 14. | /8 Female<br>31.75 $72.43$ $72.47$ $72.43$ $72.47$ $72.47$ $72.47$ $72.47$ $72.47$ $72.47$ $72.47$ $72.47$ $72.47$ $72.47$ $72.47$ $72.47$ $72.47$ $72.47$ $72.47$ $72.47$ $72.47$ $72.47$ $72.47$ $72.47$ $72.47$ $72.47$ $72.47$ $72.47$ $72.47$ $72.47$ $72.47$ $72.47$ $72.47$ $72.47$ $72.47$ $72.47$ $72.47$ $72.47$ $72.47$ $72.47$ $72.47$ $72.47$ $72.47$ $72.47$ $72.47$ $72.47$ $72.47$ $72.47$ $72.47$ $72.47$ $72.47$ $72.47$ $72.47$ $72.47$ $72.47$ $72.47$ $72.47$ $72.47$ $72.47$ $72.47$ $72.47$ $72.47$ $72.47$ $72.47$ $72.47$ $72.47$ $72.47$ $72.47$ $72.47$ $72.47$ $72.47$ $72.47$ $72.47$ $72.47$ $72.47$ $72.47$ $72.47$ $72.47$ $72.47$ $72.47$ $72.47$ $72.47$ $72.47$ $72.47$ $72.47$ $72.47$ $72.47$ $72.47$ $72.47$ $72.47$ $72.47$ $72.47$ $72.47$ $72.47$ $72.47$ $72.47$ $72.47$ $72.47$ $72.47$ $72.47$ $72.47$ $72.47$ $72.47$ $72.47$ $72.47$ $72.47$ $72.47$ $72.47$ $72.47$ $72.47$ $72.47$ $72.47$ $72.47$ $72.47$ $72.47$ $72.47$ $72.47$ $72.47$ $72.47$ $72.47$ $72.47$ $72.47$ $72.47$ $72.47$ $72.47$ $72.47$ $72.47$ $72.47$ $72.47$ $72.47$ $72.47$ $72.47$ $72.47$ $72.47$ $72.47$ $72.47$ $72.47$ $72.47$ $72.47$ $72.47$ $72.47$ $72.47$ $72.47$ $72.47$ $72.47$ $72.47$ $72.47$ $72.47$ $72.47$ $72.47$ $72.47$ $72.47$ $72.47$ $72.47$ $72.47$ $72.47$ $72.47$ $72.47$ $72.47$ $72.47$ $72.47$ $72.47$ $72.47$ $72.47$ $72.47$ $72.47$ $72.47$ $72.47$ $72.47$ $72.47$ $72.47$ $72.47$ $72.47$ $72.47$ $72.47$ $72.47$ $72.47$ $72.47$ $72.47$ $72.47$ $72.47$ $72.47$ $72.47$ $72.47$ $72.47$ $72.47$ $72.47$ $72.47$ $72.47$ $72.47$ $72.47$ $72.47$ $72.47$ $72.47$ $72.47$ $72.47$ $72.47$ $72.47$ $72.47$ $72.47$ $72.47$ $72.47$ $72.47$ $72.47$ $72.47$ $72.47$ $72.47$ $72.47$ $72.47$ $72.47$ $72.47$ $72.47$ $72.47$ $72.47$ $72.47$ $72.47$ $72.47$ $72.47$ $72.47$ $72.47$ $72.47$ $72.47$ $72.47$ $72.47$ $72.47$ $72.47$ $72.47$ $72.47$ $72.47$ $72.47$ $72.47$ $72.47$ $72.47$ $72.47$ $72.47$ $72.47$ $72.47$ $72.47$ $72.47$ $72.47$ $72.47$ $72.47$ $72.47$ $72.47$ $72.47$ $72.47$ $72.47$ $72.47$ $72.47$ $72.47$ $72.47$ $72.47$ $72.47$ $72.47$ $7$ | 33.30<br>16.65<br>9.70<br>8.31<br>9.70<br>8.31<br>9.70<br>8.31<br>9.70<br>8.31<br>9.70<br>8.31<br>9.70<br>8.31<br>9.70<br>8.31<br>9.70<br>8.31<br>9.70<br>8.31<br>9.70<br>8.31<br>9.70<br>8.31<br>9.70<br>8.31<br>9.70<br>8.31<br>9.70<br>8.31<br>9.70<br>8.31<br>9.70<br>8.31<br>9.70<br>8.31<br>9.70<br>8.31<br>9.70<br>8.31<br>9.70<br>8.31<br>9.70<br>8.31<br>9.70<br>8.31<br>9.70<br>8.31<br>9.70<br>8.31<br>9.70<br>8.31<br>9.70<br>8.31<br>9.70<br>8.31<br>9.70<br>8.31<br>9.70<br>9.70<br>9.70<br>9.70<br>9.70<br>9.70<br>9.70<br>9.70<br>9.70<br>9.70<br>9.70<br>9.70<br>9.70<br>9.70<br>9.70<br>9.70<br>9.70<br>9.70<br>9.70<br>9.70<br>9.70<br>9.70<br>9.70<br>9.70<br>9.70<br>9.70<br>9.70<br>9.70<br>9.70<br>9.70<br>9.70<br>9.70<br>9.70<br>9.70<br>9.70<br>9.70<br>9.70<br>9.70<br>9.70<br>9.70<br>9.70<br>9.70<br>9.70<br>9.70<br>9.70<br>9.70<br>9.70<br>9.70<br>9.70<br>9.70<br>9.70<br>9.70<br>9.70<br>9.70<br>9.70<br>9.70<br>9.70<br>9.70<br>9.70<br>9.70<br>9.70<br>9.70<br>9.70<br>9.70<br>9.70<br>9.70<br>9.70<br>9.70<br>9.70<br>9.70<br>9.70<br>9.70<br>9.70<br>9.70<br>9.70<br>9.70<br>9.70<br>9.70<br>9.70<br>9.70<br>9.70<br>9.70<br>9.70<br>9.70<br>9.70<br>9.70<br>9.70<br>9.70<br>9.70<br>9.70<br>9.70<br>9.70<br>9.70<br>9.70<br>9.70<br>9.70<br>9.70<br>9.70<br>9.70<br>9.70<br>9.70<br>9.70<br>9.70<br>9.70<br>9.70<br>9.70<br>9.70<br>9.70<br>9.70<br>9.70<br>9.70<br>9.70<br>9.70<br>9.70<br>9.70<br>9.70<br>9.70<br>9.70<br>9.70<br>9.70<br>9.70<br>9.70<br>9.70<br>9.70<br>9.70<br>9.70<br>9.70<br>9.70<br>9.70<br>9.70<br>9.70<br>9.70<br>9.70<br>9.70<br>9.70<br>9.70<br>9.70<br>9.70<br>9.70<br>9.70<br>9.70<br>9.70<br>9.70<br>9.70<br>9.70<br>9.70<br>9.70<br>9.70<br>9.70<br>9.70<br>9.70<br>9.70<br>9.70<br>9.70<br>9.70<br>9.70<br>9.70<br>9.70<br>9.70<br>9.70<br>9.70<br>9.70<br>9.70<br>9.70<br>9.70<br>9.70<br>9.70<br>9.70<br>9.70<br>9.70<br>9.70<br>9.70<br>9.70<br>9.70<br>9.70<br>9.70<br>9.70<br>9.70<br>9.70<br>9.70<br>9.70<br>9.70<br>9.70<br>9.70<br>9.70<br>9.70<br>9.70<br>9.70<br>9.70<br>9.70<br>9.70<br>9.70<br>9.70<br>9.70<br>9.70<br>9.70<br>9.70<br>9.70<br>9.70<br>9.70<br>9.70<br>9.70<br>9.70<br>9.70<br>9.70<br>9.70<br>9.70<br>9.70<br>9.70<br>9.70<br>9.70<br>9.70<br>9.70<br>9.70<br>9.70<br>9.70<br>9.70<br>9.70<br>9.70<br>9.70<br>9.70<br>9.70<br>9.70<br>9.70<br>9.70<br>9.70<br>9.70<br>9.70<br>9.70<br>9.70<br>9.70<br>9.70<br>9.70<br>9.70<br>9.70<br>9.70<br>9.70<br>9.70<br>9.70<br>9.70<br>9.70<br>9.70<br>9.70<br>9.70<br>9.70<br>9.70<br>9.70<br>9.70<br>9.70<br>9.70<br>9.70<br>9.70<br>9.70<br>9.70<br>9.70<br>9.70<br>9.70<br>9.70<br>9.70<br>9.70<br>9.70<br>9.70<br>9.70<br>9.70<br>9.70<br>9.70<br>9.70<br>9.70<br>9.70<br>9.70<br>9.70<br>9.70<br>9.70<br>9.70<br>9.70<br>9.70<br>9.70<br>9.70<br>9.70<br>9.70<br>9.70<br>9.70<br>9.70 |                | 83.50<br>31.75<br>32<br>++++++++++++++++++++++++++++++++++             |                 |
| CURRENT RATING / Ø<br>10A / 2.2<br>20A / 3.3<br>30A / 3.7<br>40A / 4.2                                                                                                                                                                                                                                                                                                                                                                                                                                                                                                                                                                                                                                                                                                                                                                                                                                                                                                                                                                                                                                                                                                                                                                                                                                                                                                                                                                                                                                                                                                                                                                                                                                                                                                                                                                                                                                                                                                                                                                                                                                                                                                                                                                                                                                                                                                                                                                                                                                                                                                                               | A                                                                                                                                                                                                                                                                                                                                                                                                                                                                                                                                                                                                                                                                                                                                                                                                                                                                                                                                                                                                                                                                                                                                                                                                                                                                                                                                                                                                                                                                                                                                                                                                                                                                                                                                                                                                                                                                                                                                                                                                                                                                                                                              | 17W2 Male/Female                                                                                                                                                                                                                                                                                                                                                                                                                                                                                                                                                                                                                                                                                                                                                                                                                                                                                                                                                                                                                                                                                                                                                                                                                                                                                                                                                                                                                                                                                                                                                                                                                                                                                                                                                                                                                                                                                                                                                                                                                                                                                                                                                                                                                                                                                                                                                                                                                                                                                                                                                                                                                                                                                                                                                                                                                       | 21W1 Male/Fema | 47.05<br>12<br>24<br>24<br>24<br>24<br>24<br>24<br>24<br>24<br>24<br>2 | æ               |
|                                                                                                                                                                                                                                                                                                                                                                                                                                                                                                                                                                                                                                                                                                                                                                                                                                                                                                                                                                                                                                                                                                                                                                                                                                                                                                                                                                                                                                                                                                                                                                                                                                                                                                                                                                                                                                                                                                                                                                                                                                                                                                                                                                                                                                                                                                                                                                                                                                                                                                                                                                                                      | COMBINA                                                                                                                                                                                                                                                                                                                                                                                                                                                                                                                                                                                                                                                                                                                                                                                                                                                                                                                                                                                                                                                                                                                                                                                                                                                                                                                                                                                                                                                                                                                                                                                                                                                                                                                                                                                                                                                                                                                                                                                                                                                                                                                        | TION D-SUB                                                                                                                                                                                                                                                                                                                                                                                                                                                                                                                                                                                                                                                                                                                                                                                                                                                                                                                                                                                                                                                                                                                                                                                                                                                                                                                                                                                                                                                                                                                                                                                                                                                                                                                                                                                                                                                                                                                                                                                                                                                                                                                                                                                                                                                                                                                                                                                                                                                                                                                                                                                                                                                                                                                                                                                                                             | DRAWN: C.B     | COMBO ASSEMBLY DATE: JAN. 01/20                                        | )19             |
| THIS SERIES FULLY CONFORMS TO<br>THE EUROPEAN UNION DIRECTIVES<br>2011/65/EU FOR RoHS COMPLIANCY.                                                                                                                                                                                                                                                                                                                                                                                                                                                                                                                                                                                                                                                                                                                                                                                                                                                                                                                                                                                                                                                                                                                                                                                                                                                                                                                                                                                                                                                                                                                                                                                                                                                                                                                                                                                                                                                                                                                                                                                                                                                                                                                                                                                                                                                                                                                                                                                                                                                                                                    | EDAC INC<br>TORONTO, ONT<br>CANADA<br>YOUR CONNECTION TO QUALITY & SERV                                                                                                                                                                                                                                                                                                                                                                                                                                                                                                                                                                                                                                                                                                                                                                                                                                                                                                                                                                                                                                                                                                                                                                                                                                                                                                                                                                                                                                                                                                                                                                                                                                                                                                                                                                                                                                                                                                                                                                                                                                                        | ARE THE PROPERT OF EDAG INC. AND<br>SHALL NOT BE REPRODUCED, OR COPIED<br>OR USED AS THE BASIS FOR THE<br>MANUEACTURE OR SALE OF APPARATUS                                                                                                                                                                                                                                                                                                                                                                                                                                                                                                                                                                                                                                                                                                                                                                                                                                                                                                                                                                                                                                                                                                                                                                                                                                                                                                                                                                                                                                                                                                                                                                                                                                                                                                                                                                                                                                                                                                                                                                                                                                                                                                                                                                                                                                                                                                                                                                                                                                                                                                                                                                                                                                                                                             |                | DATE:<br>SHEET 3 OF<br>V6224-7NC                                       | 4<br>ISSUE<br>1 |