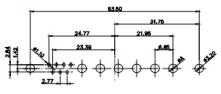

5W5 Male

5W5 Female

8W8 Male

WITHOUT WRITTEN PERMISSION.

T٢ TH 2011/65/EU FOR RoHS COMPLIANCY. COMPLIANT

THIS IS A C.A.D. GENERATED DRAWING TOLERANCE UNLESS OTHERWISE SPECIFIED DO NOT MAKE MANUAL REVISIONS TO MASTER. .X ±0.25