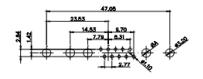

5W5 Male

5W5 Female

8W8 Male

WITHOUT WRITTEN PERMISSION.

T٢ TH 2011/65/EU FOR RoHS COMPLIANCY. COMPLIANT

THIS IS A C.A.D. GENERATED DRAWING TOLERANCE UNLESS OTHERWISE SPECIFIED DO NOT MAKE MANUAL REVISIONS TO MASTER. .X ±0.25