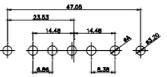

9W4 Male

25W3 Male

47.02 23.53 14.51 9.70 7.79 김 영

36W4 Female

13W3 Male

36W4 Male

13W6 Male

43W2 Male