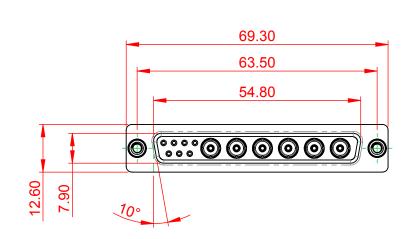

628-13W6224-7NC

|                                                                                                                                                                                                                                                                                                                                                                                                                                                                                                                                                                                                                                                                                                                                                                                                                                                                                                                                                                                                                                                                                                                                                                                                                                                                                                                                                                                                                                                                                                                                                                                                                                                                                                                                                                                                                                                                                                                                                                                                                                                                                                                                                                                                                                                                                                                                                                                                                                                                                                                                                                                                      |                                                                                                                                                                                                                                                                                                                                                                                                                                                                                                                                                                                                                                                                                                                                                                                                                                                                                                                                                                                                                                                                                                                                                                                                                                                                                                                                                                                                                                                                                                                                                                                                                                                                                                                                                                                                                                                                                                                                                                                                                                                                                                                                | a a<br>a a a<br>b a b a b a b a b a b a b a b a b a b a                                                                                                                                                                                                                                                                                                                                                                                                                                                                                                                                                                                                                                                                                                                                                                                                                                                                                                                                                                                                                                                                                                                                                                                                                                                                                                                                                                                                                                                                                                                                                                                                                                                                                                                                                                                                                                                                                                                                                                                                                                                                                                                                                                                                                                                                                                                                                                                                                                                                                                                                                                                                                                                         |                |                                                                        | and the sea     |
|------------------------------------------------------------------------------------------------------------------------------------------------------------------------------------------------------------------------------------------------------------------------------------------------------------------------------------------------------------------------------------------------------------------------------------------------------------------------------------------------------------------------------------------------------------------------------------------------------------------------------------------------------------------------------------------------------------------------------------------------------------------------------------------------------------------------------------------------------------------------------------------------------------------------------------------------------------------------------------------------------------------------------------------------------------------------------------------------------------------------------------------------------------------------------------------------------------------------------------------------------------------------------------------------------------------------------------------------------------------------------------------------------------------------------------------------------------------------------------------------------------------------------------------------------------------------------------------------------------------------------------------------------------------------------------------------------------------------------------------------------------------------------------------------------------------------------------------------------------------------------------------------------------------------------------------------------------------------------------------------------------------------------------------------------------------------------------------------------------------------------------------------------------------------------------------------------------------------------------------------------------------------------------------------------------------------------------------------------------------------------------------------------------------------------------------------------------------------------------------------------------------------------------------------------------------------------------------------------|--------------------------------------------------------------------------------------------------------------------------------------------------------------------------------------------------------------------------------------------------------------------------------------------------------------------------------------------------------------------------------------------------------------------------------------------------------------------------------------------------------------------------------------------------------------------------------------------------------------------------------------------------------------------------------------------------------------------------------------------------------------------------------------------------------------------------------------------------------------------------------------------------------------------------------------------------------------------------------------------------------------------------------------------------------------------------------------------------------------------------------------------------------------------------------------------------------------------------------------------------------------------------------------------------------------------------------------------------------------------------------------------------------------------------------------------------------------------------------------------------------------------------------------------------------------------------------------------------------------------------------------------------------------------------------------------------------------------------------------------------------------------------------------------------------------------------------------------------------------------------------------------------------------------------------------------------------------------------------------------------------------------------------------------------------------------------------------------------------------------------------|----------------------------------------------------------------------------------------------------------------------------------------------------------------------------------------------------------------------------------------------------------------------------------------------------------------------------------------------------------------------------------------------------------------------------------------------------------------------------------------------------------------------------------------------------------------------------------------------------------------------------------------------------------------------------------------------------------------------------------------------------------------------------------------------------------------------------------------------------------------------------------------------------------------------------------------------------------------------------------------------------------------------------------------------------------------------------------------------------------------------------------------------------------------------------------------------------------------------------------------------------------------------------------------------------------------------------------------------------------------------------------------------------------------------------------------------------------------------------------------------------------------------------------------------------------------------------------------------------------------------------------------------------------------------------------------------------------------------------------------------------------------------------------------------------------------------------------------------------------------------------------------------------------------------------------------------------------------------------------------------------------------------------------------------------------------------------------------------------------------------------------------------------------------------------------------------------------------------------------------------------------------------------------------------------------------------------------------------------------------------------------------------------------------------------------------------------------------------------------------------------------------------------------------------------------------------------------------------------------------------------------------------------------------------------------------------------------------------------------------------------------------------------------------------------------------------------------------|----------------|------------------------------------------------------------------------|-----------------|
|                                                                                                                                                                                                                                                                                                                                                                                                                                                                                                                                                                                                                                                                                                                                                                                                                                                                                                                                                                                                                                                                                                                                                                                                                                                                                                                                                                                                                                                                                                                                                                                                                                                                                                                                                                                                                                                                                                                                                                                                                                                                                                                                                                                                                                                                                                                                                                                                                                                                                                                                                                                                      |                                                                                                                                                                                                                                                                                                                                                                                                                                                                                                                                                                                                                                                                                                                                                                                                                                                                                                                                                                                                                                                                                                                                                                                                                                                                                                                                                                                                                                                                                                                                                                                                                                                                                                                                                                                                                                                                                                                                                                                                                                                                                                                                | 11W1 Male/Female                                                                                                                                                                                                                                                                                                                                                                                                                                                                                                                                                                                                                                                                                                                                                                                                                                                                                                                                                                                                                                                                                                                                                                                                                                                                                                                                                                                                                                                                                                                                                                                                                                                                                                                                                                                                                                                                                                                                                                                                                                                                                                                                                                                                                                                                                                                                                                                                                                                                                                                                                                                                                                                                                                                                                                                                                       | 27W2 Male/Fema | le                                                                     |                 |
| 47.06<br>- 14.49<br>- 14. | /8 Female<br>31.75 $72.43$ $72.47$ $72.43$ $72.47$ $72.47$ $72.47$ $72.47$ $72.47$ $72.47$ $72.47$ $72.47$ $72.47$ $72.47$ $72.47$ $72.47$ $72.47$ $72.47$ $72.47$ $72.47$ $72.47$ $72.47$ $72.47$ $72.47$ $72.47$ $72.47$ $72.47$ $72.47$ $72.47$ $72.47$ $72.47$ $72.47$ $72.47$ $72.47$ $72.47$ $72.47$ $72.47$ $72.47$ $72.47$ $72.47$ $72.47$ $72.47$ $72.47$ $72.47$ $72.47$ $72.47$ $72.47$ $72.47$ $72.47$ $72.47$ $72.47$ $72.47$ $72.47$ $72.47$ $72.47$ $72.47$ $72.47$ $72.47$ $72.47$ $72.47$ $72.47$ $72.47$ $72.47$ $72.47$ $72.47$ $72.47$ $72.47$ $72.47$ $72.47$ $72.47$ $72.47$ $72.47$ $72.47$ $72.47$ $72.47$ $72.47$ $72.47$ $72.47$ $72.47$ $72.47$ $72.47$ $72.47$ $72.47$ $72.47$ $72.47$ $72.47$ $72.47$ $72.47$ $72.47$ $72.47$ $72.47$ $72.47$ $72.47$ $72.47$ $72.47$ $72.47$ $72.47$ $72.47$ $72.47$ $72.47$ $72.47$ $72.47$ $72.47$ $72.47$ $72.47$ $72.47$ $72.47$ $72.47$ $72.47$ $72.47$ $72.47$ $72.47$ $72.47$ $72.47$ $72.47$ $72.47$ $72.47$ $72.47$ $72.47$ $72.47$ $72.47$ $72.47$ $72.47$ $72.47$ $72.47$ $72.47$ $72.47$ $72.47$ $72.47$ $72.47$ $72.47$ $72.47$ $72.47$ $72.47$ $72.47$ $72.47$ $72.47$ $72.47$ $72.47$ $72.47$ $72.47$ $72.47$ $72.47$ $72.47$ $72.47$ $72.47$ $72.47$ $72.47$ $72.47$ $72.47$ $72.47$ $72.47$ $72.47$ $72.47$ $72.47$ $72.47$ $72.47$ $72.47$ $72.47$ $72.47$ $72.47$ $72.47$ $72.47$ $72.47$ $72.47$ $72.47$ $72.47$ $72.47$ $72.47$ $72.47$ $72.47$ $72.47$ $72.47$ $72.47$ $72.47$ $72.47$ $72.47$ $72.47$ $72.47$ $72.47$ $72.47$ $72.47$ $72.47$ $72.47$ $72.47$ $72.47$ $72.47$ $72.47$ $72.47$ $72.47$ $72.47$ $72.47$ $72.47$ $72.47$ $72.47$ $72.47$ $72.47$ $72.47$ $72.47$ $72.47$ $72.47$ $72.47$ $72.47$ $72.47$ $72.47$ $72.47$ $72.47$ $72.47$ $72.47$ $72.47$ $72.47$ $72.47$ $72.47$ $72.47$ $72.47$ $72.47$ $72.47$ $72.47$ $72.47$ $72.47$ $72.47$ $72.47$ $72.47$ $72.47$ $72.47$ $72.47$ $72.47$ $72.47$ $72.47$ $72.47$ $72.47$ $72.47$ $72.47$ $72.47$ $72.47$ $72.47$ $72.47$ $72.47$ $72.47$ $72.47$ $72.47$ $72.47$ $72.47$ $72.47$ $72.47$ $72.47$ $72.47$ $72.47$ $72.47$ $72.47$ $72.47$ $72.47$ $72.47$ $72.47$ $7$ | 33.30<br>16.65<br>9.70<br>8.31<br>9.70<br>8.31<br>9.70<br>8.31<br>9.70<br>8.31<br>9.70<br>8.31<br>9.70<br>8.31<br>9.70<br>8.31<br>9.70<br>8.31<br>9.70<br>8.31<br>9.70<br>8.31<br>9.70<br>8.31<br>9.70<br>8.31<br>9.70<br>8.31<br>9.70<br>8.31<br>9.70<br>8.31<br>9.70<br>8.31<br>9.70<br>8.31<br>9.70<br>8.31<br>9.70<br>8.31<br>9.70<br>8.31<br>9.70<br>8.31<br>9.70<br>8.31<br>9.70<br>8.31<br>9.70<br>8.31<br>9.70<br>8.31<br>9.70<br>8.31<br>9.70<br>8.31<br>9.70<br>8.31<br>9.70<br>9.70<br>9.70<br>9.70<br>9.70<br>9.70<br>9.70<br>9.70<br>9.70<br>9.70<br>9.70<br>9.70<br>9.70<br>9.70<br>9.70<br>9.70<br>9.70<br>9.70<br>9.70<br>9.70<br>9.70<br>9.70<br>9.70<br>9.70<br>9.70<br>9.70<br>9.70<br>9.70<br>9.70<br>9.70<br>9.70<br>9.70<br>9.70<br>9.70<br>9.70<br>9.70<br>9.70<br>9.70<br>9.70<br>9.70<br>9.70<br>9.70<br>9.70<br>9.70<br>9.70<br>9.70<br>9.70<br>9.70<br>9.70<br>9.70<br>9.70<br>9.70<br>9.70<br>9.70<br>9.70<br>9.70<br>9.70<br>9.70<br>9.70<br>9.70<br>9.70<br>9.70<br>9.70<br>9.70<br>9.70<br>9.70<br>9.70<br>9.70<br>9.70<br>9.70<br>9.70<br>9.70<br>9.70<br>9.70<br>9.70<br>9.70<br>9.70<br>9.70<br>9.70<br>9.70<br>9.70<br>9.70<br>9.70<br>9.70<br>9.70<br>9.70<br>9.70<br>9.70<br>9.70<br>9.70<br>9.70<br>9.70<br>9.70<br>9.70<br>9.70<br>9.70<br>9.70<br>9.70<br>9.70<br>9.70<br>9.70<br>9.70<br>9.70<br>9.70<br>9.70<br>9.70<br>9.70<br>9.70<br>9.70<br>9.70<br>9.70<br>9.70<br>9.70<br>9.70<br>9.70<br>9.70<br>9.70<br>9.70<br>9.70<br>9.70<br>9.70<br>9.70<br>9.70<br>9.70<br>9.70<br>9.70<br>9.70<br>9.70<br>9.70<br>9.70<br>9.70<br>9.70<br>9.70<br>9.70<br>9.70<br>9.70<br>9.70<br>9.70<br>9.70<br>9.70<br>9.70<br>9.70<br>9.70<br>9.70<br>9.70<br>9.70<br>9.70<br>9.70<br>9.70<br>9.70<br>9.70<br>9.70<br>9.70<br>9.70<br>9.70<br>9.70<br>9.70<br>9.70<br>9.70<br>9.70<br>9.70<br>9.70<br>9.70<br>9.70<br>9.70<br>9.70<br>9.70<br>9.70<br>9.70<br>9.70<br>9.70<br>9.70<br>9.70<br>9.70<br>9.70<br>9.70<br>9.70<br>9.70<br>9.70<br>9.70<br>9.70<br>9.70<br>9.70<br>9.70<br>9.70<br>9.70<br>9.70<br>9.70<br>9.70<br>9.70<br>9.70<br>9.70<br>9.70<br>9.70<br>9.70<br>9.70<br>9.70<br>9.70<br>9.70<br>9.70<br>9.70<br>9.70<br>9.70<br>9.70<br>9.70<br>9.70<br>9.70<br>9.70<br>9.70<br>9.70<br>9.70<br>9.70<br>9.70<br>9.70<br>9.70<br>9.70<br>9.70<br>9.70<br>9.70<br>9.70<br>9.70<br>9.70<br>9.70<br>9.70<br>9.70<br>9.70<br>9.70<br>9.70<br>9.70<br>9.70<br>9.70<br>9.70<br>9.70<br>9.70<br>9.70<br>9.70<br>9.70<br>9.70<br>9.70<br>9.70<br>9.70<br>9.70<br>9.70<br>9.70<br>9.70<br>9.70<br>9.70<br>9.70<br>9.70<br>9.70<br>9.70<br>9.70<br>9.70<br>9.70<br>9.70<br>9.70<br>9.70<br>9.70<br>9.70<br>9.70<br>9.70<br>9.70<br>9.70<br>9.70<br>9.70<br>9.70<br>9.70<br>9.70<br>9.70<br>9.70<br>9.70<br>9.70<br>9.70<br>9.70<br>9.70<br>9.70<br>9.70<br>9.70<br>9.70<br>9.70<br>9.70<br>9.70<br>9.70 |                | 83.50<br>31.75<br>32<br>++++++++++++++++++++++++++++++++++             |                 |
| CURRENT RATING / Ø<br>10A / 2.2<br>20A / 3.3<br>30A / 3.7<br>40A / 4.2                                                                                                                                                                                                                                                                                                                                                                                                                                                                                                                                                                                                                                                                                                                                                                                                                                                                                                                                                                                                                                                                                                                                                                                                                                                                                                                                                                                                                                                                                                                                                                                                                                                                                                                                                                                                                                                                                                                                                                                                                                                                                                                                                                                                                                                                                                                                                                                                                                                                                                                               | A                                                                                                                                                                                                                                                                                                                                                                                                                                                                                                                                                                                                                                                                                                                                                                                                                                                                                                                                                                                                                                                                                                                                                                                                                                                                                                                                                                                                                                                                                                                                                                                                                                                                                                                                                                                                                                                                                                                                                                                                                                                                                                                              | 17W2 Male/Female                                                                                                                                                                                                                                                                                                                                                                                                                                                                                                                                                                                                                                                                                                                                                                                                                                                                                                                                                                                                                                                                                                                                                                                                                                                                                                                                                                                                                                                                                                                                                                                                                                                                                                                                                                                                                                                                                                                                                                                                                                                                                                                                                                                                                                                                                                                                                                                                                                                                                                                                                                                                                                                                                                                                                                                                                       | 21W1 Male/Fema | 47.05<br>12<br>24<br>24<br>24<br>24<br>24<br>24<br>24<br>24<br>24<br>2 | æ               |
|                                                                                                                                                                                                                                                                                                                                                                                                                                                                                                                                                                                                                                                                                                                                                                                                                                                                                                                                                                                                                                                                                                                                                                                                                                                                                                                                                                                                                                                                                                                                                                                                                                                                                                                                                                                                                                                                                                                                                                                                                                                                                                                                                                                                                                                                                                                                                                                                                                                                                                                                                                                                      | COMBINA                                                                                                                                                                                                                                                                                                                                                                                                                                                                                                                                                                                                                                                                                                                                                                                                                                                                                                                                                                                                                                                                                                                                                                                                                                                                                                                                                                                                                                                                                                                                                                                                                                                                                                                                                                                                                                                                                                                                                                                                                                                                                                                        | TION D-SUB                                                                                                                                                                                                                                                                                                                                                                                                                                                                                                                                                                                                                                                                                                                                                                                                                                                                                                                                                                                                                                                                                                                                                                                                                                                                                                                                                                                                                                                                                                                                                                                                                                                                                                                                                                                                                                                                                                                                                                                                                                                                                                                                                                                                                                                                                                                                                                                                                                                                                                                                                                                                                                                                                                                                                                                                                             | DRAWN: C.B     | COMBO ASSEMBLY DATE: JAN. 01/20                                        | )19             |
| THIS SERIES FULLY CONFORMS TO<br>THE EUROPEAN UNION DIRECTIVES<br>2011/65/EU FOR RoHS COMPLIANCY.                                                                                                                                                                                                                                                                                                                                                                                                                                                                                                                                                                                                                                                                                                                                                                                                                                                                                                                                                                                                                                                                                                                                                                                                                                                                                                                                                                                                                                                                                                                                                                                                                                                                                                                                                                                                                                                                                                                                                                                                                                                                                                                                                                                                                                                                                                                                                                                                                                                                                                    | EDAC INC<br>TORONTO, ONT<br>CANADA<br>YOUR CONNECTION TO QUALITY & SERV                                                                                                                                                                                                                                                                                                                                                                                                                                                                                                                                                                                                                                                                                                                                                                                                                                                                                                                                                                                                                                                                                                                                                                                                                                                                                                                                                                                                                                                                                                                                                                                                                                                                                                                                                                                                                                                                                                                                                                                                                                                        | ARE THE PROPERT OF EDAG INC. AND<br>SHALL NOT BE REPRODUCED, OR COPIED<br>OR USED AS THE BASIS FOR THE<br>MANUEACTURE OR SALE OF APPARATUS                                                                                                                                                                                                                                                                                                                                                                                                                                                                                                                                                                                                                                                                                                                                                                                                                                                                                                                                                                                                                                                                                                                                                                                                                                                                                                                                                                                                                                                                                                                                                                                                                                                                                                                                                                                                                                                                                                                                                                                                                                                                                                                                                                                                                                                                                                                                                                                                                                                                                                                                                                                                                                                                                             |                | DATE:<br>SHEET 3 OF<br>V6224-7NC                                       | 4<br>ISSUE<br>1 |