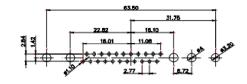

9W4 Male

25W3 Male

47.02 23.53 14.51 9.70 7.79 김 영

36W4 Female

13W3 Male

36W4 Male

13W6 Male

43W2 Male

.XX ±0.13 .XXX ±0.05

9W4 Female

13W3 Female

43W2 Female

47W1 Female

17W5 Male

COMPLIANT

|                                                                                                   |                                                                                |                                                                                                                                                                                                                  | SW REFERENCE NO.: 628 COMBO ASSEMBLY |            |       |
|---------------------------------------------------------------------------------------------------|--------------------------------------------------------------------------------|------------------------------------------------------------------------------------------------------------------------------------------------------------------------------------------------------------------|--------------------------------------|------------|-------|
|                                                                                                   | COMBINATION                                                                    | DRAWN: C.B                                                                                                                                                                                                       | DATE: JAN. 01/20                     | 19         |       |
|                                                                                                   |                                                                                |                                                                                                                                                                                                                  | CHECKED:                             | DATE:      |       |
| THIS SERIES FULLY CONFORMS TO<br>THE EUROPEAN UNION DIRECTIVES<br>2011/65/EU FOR RoHS COMPLIANCY. | EDAG INC<br>TORONTO, ONTARIO<br>CANADA<br>YOUR CONNECTION TO QUALITY & SERVICE | THESE DRAWINGS AND SPECIFICATIONS<br>ARE THE PROPERTY OF EDAC INC., AND<br>SHALL NOT BE REPRODUCED, OR COPIED<br>OR USED AS THE BASIS FOR THE<br>MANUFACTURE OR SALE OF APPARATUS<br>WITHOUT WRITTEN PERMISSION. | SCALE: N.T.S                         | SHEET 4 OF | 4     |
|                                                                                                   |                                                                                |                                                                                                                                                                                                                  | DRAWING NUMBER: 628-13W6224-7NC      |            | ISSUE |
|                                                                                                   |                                                                                |                                                                                                                                                                                                                  | PART NUMBER: 628-13W                 | 6224-7NC   | 1     |