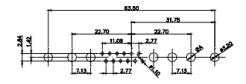

9W4 Male

25W3 Male

47.02 23.53 14.51 9.70 7.79 김 영

36W4 Female

13W3 Male

36W4 Male

13W6 Male

43W2 Male

.XX ±0.13 .XXX ±0.05

9W4 Female

13W3 Female

43W2 Female

47W1 Female

17W5 Male

COMPLIANT

|                                                                                                   |                                                                                |                                                                                                                                                                                                                  | SW REFERENCE NO.: 628 COMBO ASSEMBLY |            |       |
|---------------------------------------------------------------------------------------------------|--------------------------------------------------------------------------------|------------------------------------------------------------------------------------------------------------------------------------------------------------------------------------------------------------------|--------------------------------------|------------|-------|
|                                                                                                   | COMBINATION                                                                    | DRAWN: C.B                                                                                                                                                                                                       | DATE: JAN. 01/20                     | 19         |       |
|                                                                                                   |                                                                                |                                                                                                                                                                                                                  | CHECKED:                             | DATE:      |       |
| THIS SERIES FULLY CONFORMS TO<br>THE EUROPEAN UNION DIRECTIVES<br>2011/65/EU FOR RoHS COMPLIANCY. | EDAG INC<br>TORONTO, ONTARIO<br>CANADA<br>YOUR CONNECTION TO QUALITY & SERVICE | THESE DRAWINGS AND SPECIFICATIONS<br>ARE THE PROPERTY OF EDAC INC., AND<br>SHALL NOT BE REPRODUCED, OR COPIED<br>OR USED AS THE BASIS FOR THE<br>MANUFACTURE OR SALE OF APPARATUS<br>WITHOUT WRITTEN PERMISSION. | SCALE: N.T.S                         | SHEET 4 OF | 4     |
|                                                                                                   |                                                                                |                                                                                                                                                                                                                  | DRAWING NUMBER: 628-13W6224-7NC      |            | ISSUE |
|                                                                                                   |                                                                                |                                                                                                                                                                                                                  | PART NUMBER: 628-13W                 | 6224-7NC   | 1     |