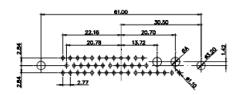

THIS IS A C.A.D. GENERATED DRAWING TOLERANCE UNLESS OTHERWISE SPECIFIED DO NOT MAKE MANUAL REVISIONS TO MASTER. .X ±0.25 .XX ±0.13 .XXX ±0.05

3W3 / 3WK3

5W1 Male/Female

7W2 Male/Female

(1)

21W4 Male/Female