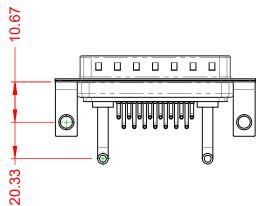

.XX ±0.13 .XXX ±0.05

DIELECTRIC WITHSTANDING VOLTAGE:

**OPERATING TEMPERATURE:** 

5000MΩ min.

1000V AC rms

-55°C ~ 125°C

|           | COMBINATION D-SUB                    |                                                                                                                                       | SW REFERENCE NO.: 629 COMBO ASSEMBLY |                  |       |
|-----------|--------------------------------------|---------------------------------------------------------------------------------------------------------------------------------------|--------------------------------------|------------------|-------|
|           |                                      |                                                                                                                                       | DRAWN: C.B                           | DATE: JAN. 01/20 | 19    |
|           |                                      |                                                                                                                                       | CHECKED:                             | DATE:            |       |
| C         | EDAC INC                             | THESE DRAWINGS AND SPECIFICATIONS<br>ARE THE PROPERTY OF EDAC INC.,AND                                                                | SCALE: (IN C.A.D. 1:1)               | SHEET 1 OF       | 2     |
| ES<br>CY. | YOUR CONNECTION TO QUALITY & SERVICE | SHALL NOT BE REPRODUCED, OR COPIED<br>OR USED AS THE BASIS FOR THE<br>MANUFACTURE OR SALE OF APPARATUS<br>WITHOUT WRITTEN PERMISSION. | DRAWING NUMBER: 629-17W2650-2N4      |                  | ISSUE |
|           |                                      |                                                                                                                                       | PART NUMBER: 629-17W                 | 2650-2N4         | 1     |