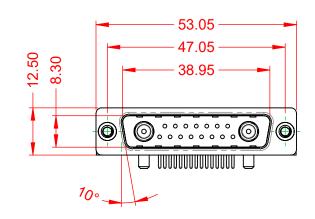

.XX ±0.13 .XXX ±0.05

DIELECTRIC WITHSTANDING VOLTAGE:

**OPERATING TEMPERATURE:** 

5000MΩ min.

1000V AC rms

-55°C ~ 125°C

|           | COMBINATION D-SUB                    |                                                                                                                                       | SW REFERENCE NO.: 629 COMBO ASSEMBLY |                  |       |
|-----------|--------------------------------------|---------------------------------------------------------------------------------------------------------------------------------------|--------------------------------------|------------------|-------|
|           |                                      |                                                                                                                                       | DRAWN: C.B                           | DATE: JAN. 01/20 | 19    |
|           |                                      |                                                                                                                                       | CHECKED:                             | DATE:            |       |
| C         | EDAC INC                             | THESE DRAWINGS AND SPECIFICATIONS<br>ARE THE PROPERTY OF EDAC INC.,AND                                                                | SCALE: (IN C.A.D. 1:1)               | SHEET 1 OF       | 2     |
| ES<br>CY. | YOUR CONNECTION TO QUALITY & SERVICE | SHALL NOT BE REPRODUCED, OR COPIED<br>OR USED AS THE BASIS FOR THE<br>MANUFACTURE OR SALE OF APPARATUS<br>WITHOUT WRITTEN PERMISSION. | DRAWING NUMBER: 629-17W2650-2N4      |                  | ISSUE |
|           |                                      |                                                                                                                                       | PART NUMBER: 629-17W                 | 2650-2N4         | 1     |