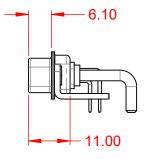

.XX ±0.13 .XXX ±0.05

DIELECTRIC WITHSTANDING VOLTAGE:

**OPERATING TEMPERATURE:** 

5000MΩ min.

1000V AC rms

-55°C ~ 125°C

|           | COMBINATION D-SUB                    |                                                                                                                                       | SW REFERENCE NO.: 629 COMBO ASSEMBLY |                  |       |
|-----------|--------------------------------------|---------------------------------------------------------------------------------------------------------------------------------------|--------------------------------------|------------------|-------|
|           |                                      |                                                                                                                                       | DRAWN: C.B                           | DATE: JAN. 01/20 | 19    |
|           |                                      |                                                                                                                                       | CHECKED:                             | DATE:            |       |
| C         | EDAC INC                             | THESE DRAWINGS AND SPECIFICATIONS<br>ARE THE PROPERTY OF EDAC INC.,AND                                                                | SCALE: (IN C.A.D. 1:1)               | SHEET 1 OF       | 2     |
| ES<br>CY. | YOUR CONNECTION TO QUALITY & SERVICE | SHALL NOT BE REPRODUCED, OR COPIED<br>OR USED AS THE BASIS FOR THE<br>MANUFACTURE OR SALE OF APPARATUS<br>WITHOUT WRITTEN PERMISSION. | DRAWING NUMBER: 629-17W2650-2N4      |                  | ISSUE |
|           |                                      |                                                                                                                                       | PART NUMBER: 629-17W                 | 2650-2N4         | 1     |