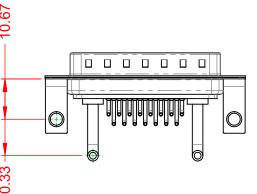

.XX ±0.13 .XXX ±0.05

DIELECTRIC WITHSTANDING VOLTAGE:

**OPERATING TEMPERATURE:** 

5000MΩ min.

1000V AC rms

-55°C ~ 125°C

|           | COMBINATION D-SUB                    |                                                                                                                                       | SW REFERENCE NO.: 629 COMBO ASSEMBLY |                  |       |
|-----------|--------------------------------------|---------------------------------------------------------------------------------------------------------------------------------------|--------------------------------------|------------------|-------|
|           |                                      |                                                                                                                                       | DRAWN: C.B                           | DATE: JAN. 01/20 | 19    |
|           |                                      |                                                                                                                                       | CHECKED:                             | DATE:            |       |
| C         | EDAC INC                             | THESE DRAWINGS AND SPECIFICATIONS<br>ARE THE PROPERTY OF EDAC INC.,AND                                                                | SCALE: (IN C.A.D. 1:1)               | SHEET 1 OF       | 2     |
| ES<br>CY. | YOUR CONNECTION TO QUALITY & SERVICE | SHALL NOT BE REPRODUCED, OR COPIED<br>OR USED AS THE BASIS FOR THE<br>MANUFACTURE OR SALE OF APPARATUS<br>WITHOUT WRITTEN PERMISSION. | DRAWING NUMBER: 629-17W2650-2N4      |                  | ISSUE |
|           |                                      |                                                                                                                                       | PART NUMBER: 629-17W                 | 2650-2N4         | 1     |