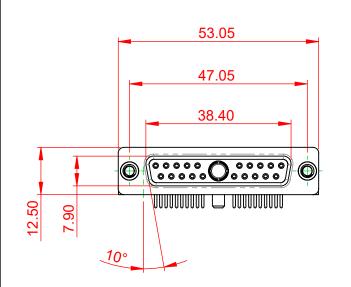

(1)





## NOTES:

MATERIAL: HOUSING: SHELL: CONTACT:

THERMOPLASTIC POLYESTER, UL94V-0 STEEL, TIN PLATED COPPER ALLOY, 30µ GOLD PLATED

OPERATING TEMPERATURE:

.XX ±0.13

.XXX ±0.05

POWER/CO-AX CONTACT RATING:30A (CURRENT)(IF PRESENT)SIGNAL CONTACT CURRENT RATING:5A PER CONTACTSIGNAL CONTACT RESISTANCE:10mΩ MAX.

INSULATOR RESISTANCE: DIELECTRIC WITHSTANDING VOLTAGE:



| COMBINATION D-SUB                                                              |                                                                                                                                                                                                                | SW REFERENCE NO.: 630 COMBO ASSEMBLY |                    |       |
|--------------------------------------------------------------------