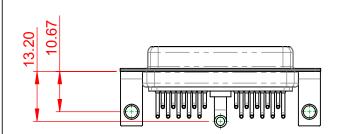

INSULATOR RESISTANCE: DIELECTRIC WITHSTANDING VOLTAGE:

| COMBINATION D-SUB                                                              |                                                                                                                                                                                                                | SW REFERENCE NO.: 630 COMBO ASSEMBLY |                    |       |
|--------------------------------------------------------------------------------|----------------------------------------------------------------------------------------------------------------------------------------------------------------------------------------------------------------|--------------------------------------|--------------------|-------|
|                                                                                |                                                                                                                                                                                                                | DRAWN: C.B                           | DATE: JAN. 01/2019 |       |
|                                                                                |                                                                                                                                                                                                                | CHECKED:                             | DATE:              |       |
| EDAG INC<br>TORONTO, ONTARIO<br>CANADA<br>YOUR CONNECTION TO QUALITY & SERVICE | THESE DRAWINGS AND SPECIFICATIONS<br>ARE THE PROPERTY OF EDAC INC.,AND<br>SHALL NOT BE REPRODUCED,OR COPIED<br>OR USED AS THE BASIS FOR THE<br>MANUFACTURE OR SALE OF APPARATUS<br>WITHOUT WRITTEN PERMISSION. | SCALE: (IN C.A.D. 1:1)               | SHEET 1 OF         | 2     |
|                                                                                |                                                                                                                                                                                                                | DRAWING NUMBER: 630-21W1640-3TC      |                    | ISSUE |
|                                                                                |                                                                                                                                                                                                                | PART NUMBER: 630-21W                 | 1640-3TC           | 1     |