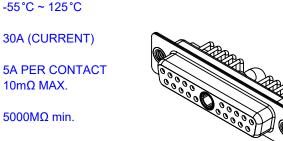

## NOTES:

MATERIAL: HOUSING: SHELL: CONTACT:

THERMOPLASTIC POLYESTER, UL94V-0 STEEL, TIN PLATED COPPER ALLOY, 30µ GOLD PLATED

OPERATING TEMPERATURE:

.XX ±0.13

.XXX ±0.05

POWER/CO-AX CONTACT RATING:30A (CURRENT)(IF PRESENT)SIGNAL CONTACT CURRENT RATING:5A PER CONTACTSIGNAL CONTACT RESISTANCE:10mΩ MAX.

1000V AC rms

THIS SERIES FULLY CONFORMS TO THE EUROPEAN UNION DIRECTIVES 2011/65/EU FOR RoHS COMPLIANCY.