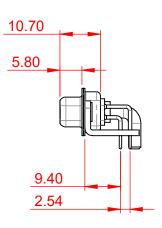

(1)





## NOTES:

MATERIAL: HOUSING: SHELL: CONTACT:

THERMOPLASTIC POLYESTER, UL94V-0 STEEL, TIN PLATED COPPER ALLOY, 30µ GOLD PLATED

OPERATING TEMPERATURE:

.XX ±0.13

.XXX ±0.05

POWER/CO-AX CONTACT RATING:30A (CURRENT)(IF PRESENT)SIGNAL CONTACT CURRENT RATING:5A PER CONTACTSIGNAL CONTACT RESISTANCE:10mΩ MAX.

INSULATOR RESISTANCE: DIELECTRIC WITHSTANDING VOLTAGE:



| COMBINATION D-SUB                                                              |                                                                                                                                                                                                                | SW REFERENCE NO.: 630 COMBO ASSEMBLY |                    |       |
|----------------------------------------------------------------------