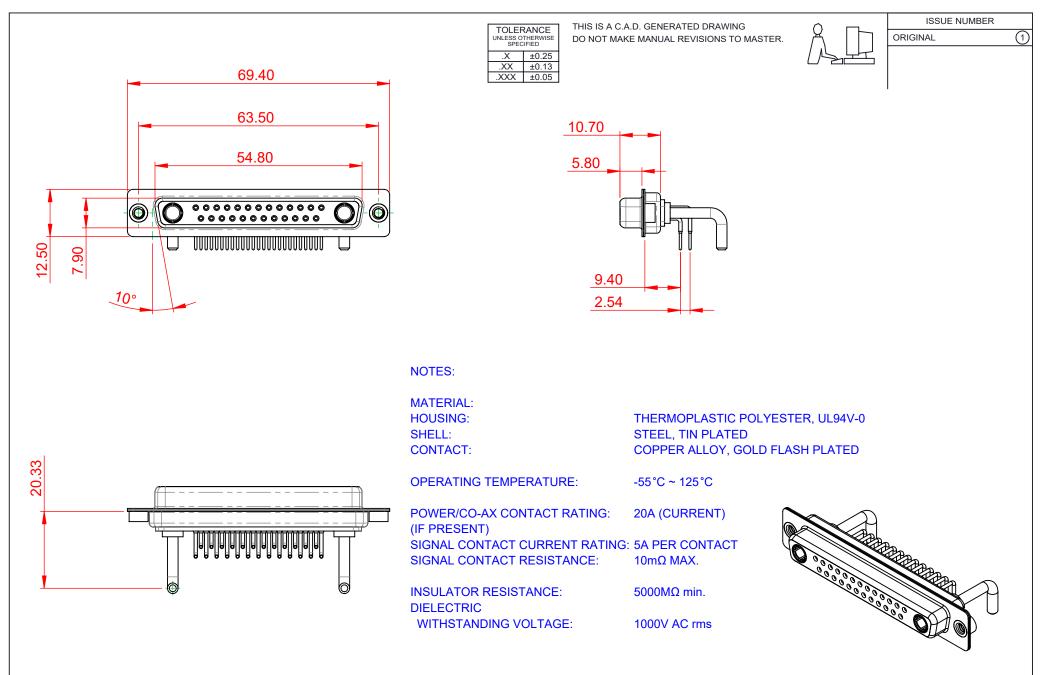

|  | COMBINATION D-SUB                    |                                                                                                                                       | SW REFERENCE NO.: 630 COMBO ASSEMBLY |                  |       |
|--|--------------------------------------|---------------------------------------------------------------------------------------------------------------------------------------|--------------------------------------|------------------|-------|
|  |                                      |                                                                                                                                       | DRAWN: C.B                           | DATE: JAN. 01/20 | 19    |
|  |                                      |                                                                                                                                       | CHECKED:                             | DATE:            |       |
|  | EDAC INC                             | THESE DRAWINGS AND SPECIFICATIONS<br>ARE THE PROPERTY OF EDAC INC.,AND                                                                | SCALE: (IN C.A.D. 1:1)               | SHEET 1 OF       | 2     |
|  | TORONTO, ONTARIO<br>CANADA           | SHALL NOT BE REPRODUCED, OR COPIED<br>OR USED AS THE BASIS FOR THE<br>MANUFACTURE OR SALE OF APPARATUS<br>WITHOUT WRITTEN PERMISSION. | DRAWING NUMBER: 630-27W2250-2T2      |                  | ISSUE |
|  | YOUR CONNECTION TO QUALITY & SERVICE |                                                                                                                                       | PART NUMBER: 630-27W                 | 2250-2T2         | 1     |