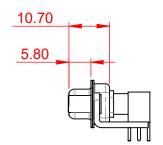

## **COMBINATION D-SUB**

EDAC INC TORONTO, ONTARIO CANADA

THESE DRAWINGS AND SPECIFICATIONS ARE THE PROPERTY OF EDAC INC..AND SHALL NOT BE REPRODUCED, OR COPIED OR USED AS THE BASIS FOR THE MANUFACTURE OR SALE OF APPARATUS WITHOUT WRITTEN PERMISSION.

|   | SW REFERENCE NO.: 630 COMBO ASSEMBLY |                    |  |
|---|--------------------------------------|--------------------|--|
|   | DRAWN: C.B                           | DATE: JAN. 01/2019 |  |
|   | CHECKED:                             | DATE:              |  |
|   | SCALE: (IN C.A.D. 1:1)               | SHEET 1 OF 2       |  |
| ĺ | DRAMINO NUMBER COO OMO CAO ZEE       |                    |  |

DRAWING NUMBER: 630-2W2-640-7TE ISSUE PART NUMBER: 630-2W2-640-7TE

TOLERANCE UNLESS OTHERWISE SPECIFIED

.X ±0.25 .XX ±0.13 .XXX ±0.05

THIS IS A C.A.D. GENERATED DRAWING DO NOT MAKE MANUAL REVISIONS TO MASTER.