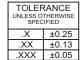

DRAWING NUMBER: 630-2W2-640-7TE ISSUE PART NUMBER: 630-2W2-640-7TE

TOLERANCE UNLESS OTHERWISE SPECIFIED

.X ±0.25 .XX ±0.13 .XXX ±0.05

THIS IS A C.A.D. GENERATED DRAWING DO NOT MAKE MANUAL REVISIONS TO MASTER.