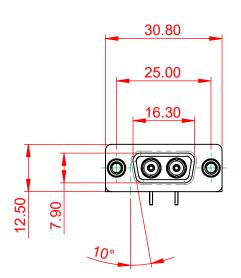

## **COMBINATION D-SUB**

EDAC INC TORONTO, ONTARIO CANADA

THESE DRAWINGS AND SPECIFICATIONS ARE THE PROPERTY OF EDAC INC..AND SHALL NOT BE REPRODUCED, OR COPIED OR USED AS THE BASIS FOR THE MANUFACTURE OR SALE OF APPARATUS WITHOUT WRITTEN PERMISSION.

|   | SW REFERENCE NO.: 630 COMBO ASSEMBLY |                    |  |
|---|--------------------------------------|--------------------|--|
|   | DRAWN: C.B                           | DATE: JAN. 01/2019 |  |
|   | CHECKED:                             | DATE:              |  |
|   | SCALE: (IN C.A.D. 1:1)               | SHEET 1 OF 2       |  |
| ĺ | DRAMINO NUMBER COO OMO CAO ZEE       |                    |  |

DRAWING NUMBER: 630-2W2-640-7TE ISSUE PART NUMBER: 630-2W2-640-7TE

TOLERANCE UNLESS OTHERWISE SPECIFIED

.X ±0.25 .XX ±0.13 .XXX ±0.05

THIS IS A C.A.D. GENERATED DRAWING DO NOT MAKE MANUAL REVISIONS TO MASTER.