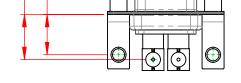

**DIELECTRIC** 

WITHSTANDING VOLTAGE: 1000V AC rms

11.94 67

10.

## **COMBINATION D-SUB**

EDAC INC TORONTO, ONTARIO CANADA

THESE DRAWINGS AND SPECIFICATIONS ARE THE PROPERTY OF EDAC INC..AND SHALL NOT BE REPRODUCED, OR COPIED OR USED AS THE BASIS FOR THE MANUFACTURE OR SALE OF APPARATUS WITHOUT WRITTEN PERMISSION.

|   | SW REFERENCE NO.: 630 COMBO ASSEMBLY |                    |  |
|---|--------------------------------------|--------------------|--|
|   | DRAWN: C.B                           | DATE: JAN. 01/2019 |  |
|   | CHECKED:                             | DATE:              |  |
|   | SCALE: (IN C.A.D. 1:1)               | SHEET 1 OF 2       |  |
| ĺ | DRAMINO NUMBER COO OMO CAO ZEE       |                    |  |

DRAWING NUMBER: 630-2W2-640-7TE ISSUE PART NUMBER: 630-2W2-640-7TE

TOLERANCE UNLESS OTHERWISE SPECIFIED

.X ±0.25 .XX ±0.13 .XXX ±0.05

THIS IS A C.A.D. GENERATED DRAWING DO NOT MAKE MANUAL REVISIONS TO MASTER.