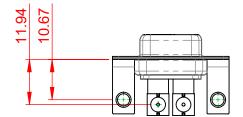

|                                                                                |                                                                                                                                                                                                                |                         | SW REFERENCE NO.: 630 COMBO ASSEMBLY |       |  |
|--------------------------------------------------------------------------------|----------------------------------------------------------------------------------------------------------------------------------------------------------------------------------------------------------------|-------------------------|--------------------------------------|-------|--|
| COMBINATION D-SUB                                                              |                                                                                                                                                                                                                | DRAWN: C.B              | DATE: JAN. 01/20                     | 19    |  |
|                                                                                |                                                                                                                                                                                                                | CHECKED:                | DATE:                                |       |  |
| EDAG INC<br>TORONTO, ONTARIO<br>CANADA<br>YOUR CONNECTION TO QUALITY & SERVICE | THESE DRAWINGS AND SPECIFICATIONS<br>ARE THE PROPERTY OF EDAC INC.,AND<br>SHALL NOT BE REPRODUCED,OR COPIED<br>OR USED AS THE BASIS FOR THE<br>MANUFACTURE OR SALE OF APPARATUS<br>WITHOUT WRITTEN PERMISSION. | SCALE: (IN C.A.D. 1:1)  | SHEET 1 OF                           | 2     |  |
|                                                                                |                                                                                                                                                                                                                | DRAWING NUMBER: 630-2WK | 2640-7N4                             | ISSUE |  |
|                                                                                |                                                                                                                                                                                                                | PART NUMBER: 630-2WK    | 2640-7N4                             | 1     |  |