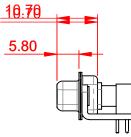

## TOLERANCE UNLESS OTHERWISE SPECIFIED .X ±0.25 .XX ±0.13 .XXX ±0.05



## NOTES:

| MATERIAL:<br>HOUSING:<br>SHELL:<br>CONTACT:                 | THERMOPLASTIC POLYESTER, UL94V-0<br>STEEL, NICKEL PLATED<br>COPPER ALLOY, 30µ GOLD PLATED |
|-------------------------------------------------------------|-------------------------------------------------------------------------------------------|
| OPERATING TEMPERATURE:                                      | -55°C ~ 125°C                                                                             |
| POWER/CO-AX CONTACT RATING:<br>(IF PRESENT)                 | 75Ω (IMPEDANCE)                                                                           |
| SIGNAL CONTACT CURRENT RATING<br>SIGNAL CONTACT RESISTANCE: | 5A PER CONTACT<br>10mΩ MAX.                                                               |
| INSUL