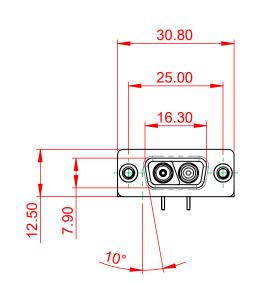

## TOLERANCE UNLESS OTHERWISE SPECIFIED .X ±0.25 .XX ±0.13 .XXX ±0.05



## NOTES:

| MATERIAL:<br>HOUSING:<br>SHELL:<br>CONTACT:                 | THERMOPLASTIC POLYESTER, UL94V-0<br>STEEL, NICKEL PLATED<br>COPPER ALLOY, 30µ GOLD PLATED |
|-------------------------------------------------------------|-------------------------------------------------------------------------------------------|
| OPERATING TEMPERATURE:                                      | -55°C ~ 125°C                                                                             |
| POWER/CO-AX CONTACT RATING:<br>(IF PRESENT)                 | 75Ω (IMPEDANCE)                                                                           |
| SIGNAL CONTACT CURRENT RATING<br>SIGNAL CONTACT RESISTANCE: | 5A PER CONTACT<br>10mΩ M