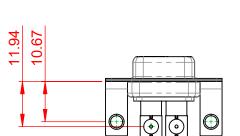

## TOLERANCE UNLESS OTHERWISE SPECIFIED .X ±0.25 .XX ±0.13 .XXX ±0.05



## NOTES:

| MATERIAL:<br>HOUSING:<br>SHELL:<br>CONTACT:                 | THERMOPLASTIC POLYESTER, UL94V-0<br>STEEL, NICKEL PLATED<br>COPPER ALLOY, 30µ GOLD PLATED |
|-------------------------------------------------------------|-------------------------------------------------------------------------------------------|
| OPERATING TEMPERATURE:                                      | -55°C ~ 125°C                                                                             |
| POWER/CO-AX CONTACT RATING:<br>(IF PRESENT)                 | 75Ω (IMPEDANCE)                                                                           |
| SIGNAL CONTACT CURRENT RATING<br>SIGNAL CONTACT RESISTANCE: | 5A PER CONTACT<br>10mΩ MAX