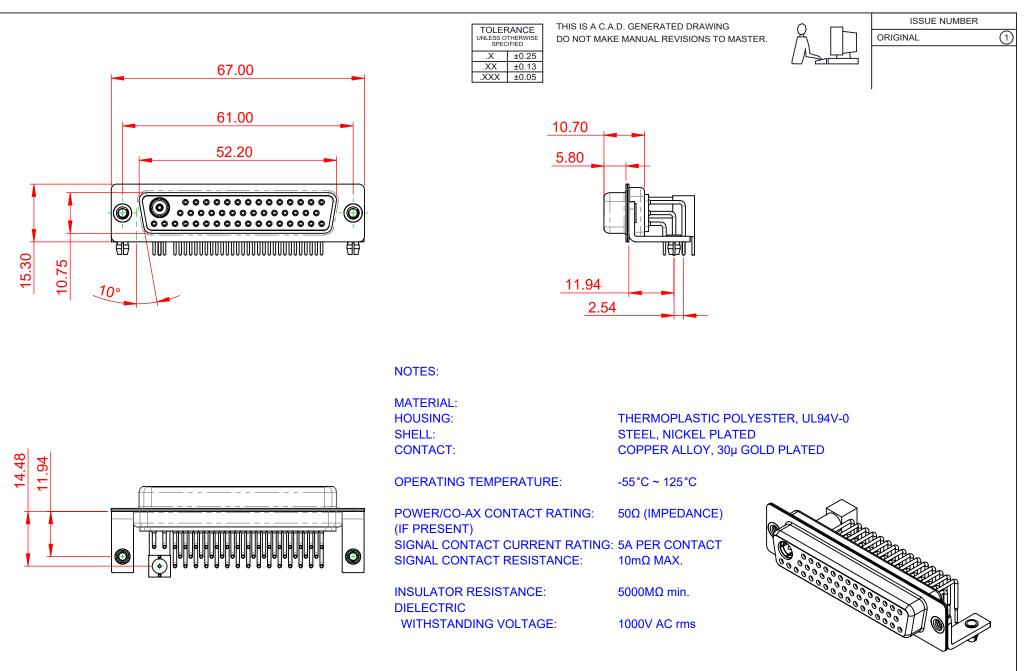

|                                                                                |                                                                                                                                                                                                                |                         | SW REFERENCE NO.: 630 COMBO ASSEMBLY |       |  |
|--------------------------------------------------------------------------------|----------------------------------------------------------------------------------------------------------------------------------------------------------------------------------------------------------------|-------------------------|--------------------------------------|-------|--|
| COMBINATION D-SUB                                                              |                                                                                                                                                                                                                | DRAWN: C.B              | DATE: JAN. 01/20                     | 19    |  |
|                                                                                |                                                                                                                                                                                                                | CHECKED:                | DATE:                                |       |  |
| EDAC INC<br>TORONTO, ONTARIO<br>CANADA<br>YOUR CONNECTION TO QUALITY & SERVICE | THESE DRAWINGS AND SPECIFICATIONS<br>ARE THE PROPERTY OF EDAC INC.,AND<br>SHALL NOT BE REPRODUCED,OR COPIED<br>OR USED AS THE BASIS FOR THE<br>MANUFACTURE OR SALE OF APPARATUS<br>WITHOUT WRITTEN PERMISSION. | SCALE: (IN C.A.D. 1:1)  | SHEET 1 OF                           | 2     |  |
|                                                                                |                                                                                                                                                                                                                | DRAWING NUMBER: 630-47W | 1640-5N3                             | ISSUE |  |
|                                                                                |                                                                                                                                                                                                                | PART NUMBER: 630-47W    | 1640-5N3                             | 1     |  |