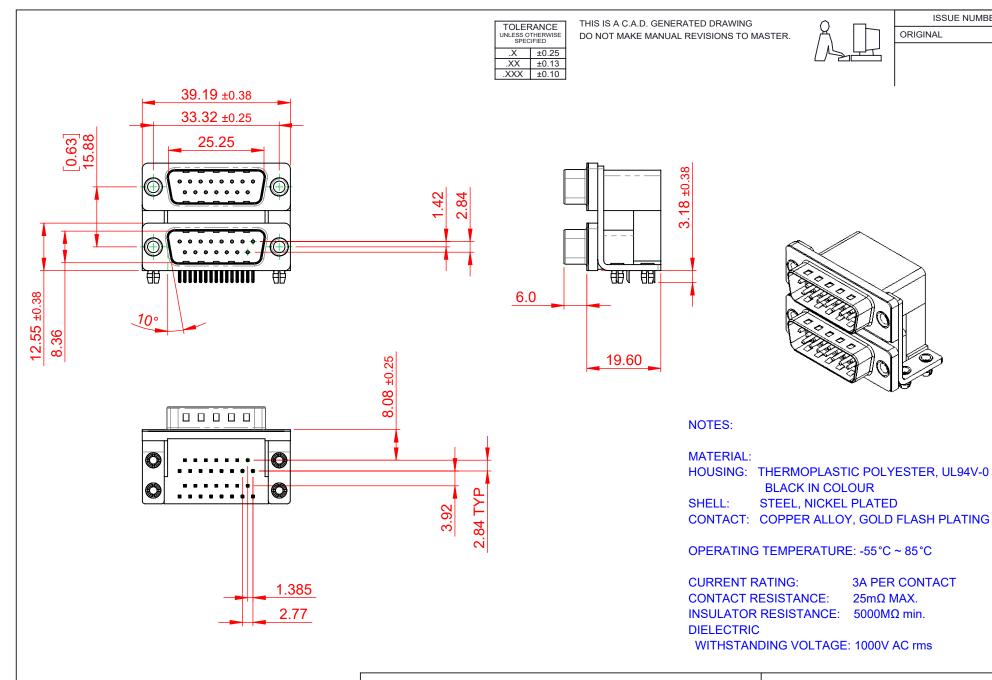

661 SERIES D-SUB CONNECTOR

YOUR CONNECTION TO QUALITY & SERVICE

EDAC INC TORONTO, ONTARIO CANADA

THESE DRAWINGS AND SPECIFICATIONS ARE THE PROPERTY OF EDAC INC..AND SHALL NOT BE REPRODUCED,OR COPIED OR USED AS THE BASIS FOR THE MANUFACTURE OR SALE OF APPARATUS WITHOUT WRITTEN PERMISSION.

661-015-264-044

PART NUMBER:

ISSUE NUMBER

THIS SERIES FULLY CONFORMS TO THE EUROPEAN UNION DIRECTIVES 2011/65/EU FOR RoHS COMPLIANCY.