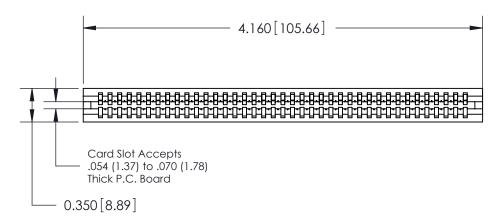

THIS IS A C.A.D. GENERATED DRAWING DO NOT MAKE MANUAL REVISIONS TO MASTER.

ISSUE NUMBER

ORIGINAL

1

Contact Information
540-Wire Wrap, Regular Point - Tail LG.=.560(14.22)
.100" (2.54mm) Contact Spacing x .200" (5.08mm) Row Spacing