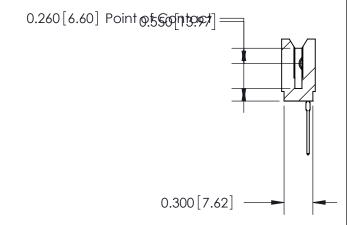

THIS IS A C.A.D. GENERATED DRAWING DO NOT MAKE MANUAL REVISIONS TO MASTER.

ISSUE NUMBER

ORIGINAL

1

Contact Information
540-Wire Wrap, Regular Point - Tail LG.=.560(14.22)
.100" (2.54mm) Contact Spacing x .200" (5.08mm) Row Spacing