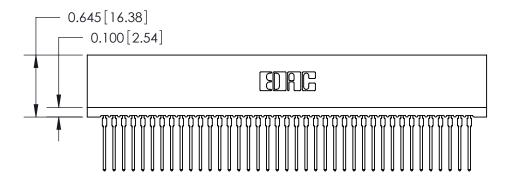

THIS IS A C.A.D. GENERATED DRAWING DO NOT MAKE MANUAL REVISIONS TO MASTER.

ISSUE NUMBER

ORIGINAL

1

Contact Information
540-Wire Wrap, Regular Point - Tail LG.=.560(14.22)
.100" (2.54mm) Contact Spacing x .200" (5.08mm) Row Spacing