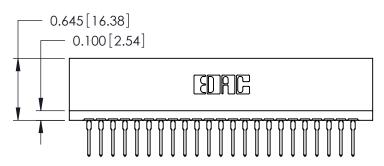

ISSUE NUMBER

ORIGINAL

746-ENG MASTER
DATE: AUG 20/09

SHEET 1 OF 1

**ISSUE** 

DATE:

Contact Information
527-P.C. Tail, High Point - Tail LG.=.375(9.53)
.125" (3.18mm) Contact Spacing x .250" (6.35mm) Row Spacing