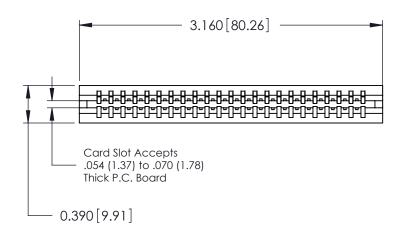

| 746 Series Ultra-Mate Card Edge Connector - Press Fit |                   |                                                                                                       | ACAD REFERENCE NO. |                |   |
|-------------------------------------------------------|-------------------|-------------------------------------------------------------------------------------------------------|--------------------|----------------|---|
| Ğ                                                     |                   |                                                                                                       | DRAWN:             | J.LEE          |   |
| Part Number: 746-023-527-506                          |                   |                                                                                                       | CHECKED:           |                | Г |
| EDNG                                                  | EDAC INC          | THESE DRAWINGS AND SPECIFICATIONS ARE THE PROPERTY OF EDAC INC.,AND SHALL NOT BE REPRODUCED,OR COPIED | SCALE:             |                | 5 |
|                                                       | TORONTO, ONTARIO  |                                                                                                       | DRAWING NUMBER     |                |   |
|                                                       | CANADA            | MANUFACTURE OR SALE OF APPARATUS                                                                      |                    | 746-ENG MASTER |   |
| YOUR CONNECTION TO                                    | QUALITY & SERVICE | WITHOUT WRITTEN PERMISSION.                                                                           |                    |                |   |