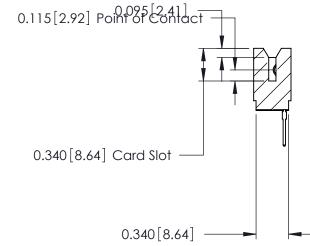

ISSUE NUMBER

ORIGINAL

746-ENG MASTER
DATE: AUG 20/09

SHEET 1 OF 1

**ISSUE** 

DATE:

Contact Information
527-P.C. Tail, High Point - Tail LG.=.375(9.53)
.125" (3.18mm) Contact Spacing x .250" (6.35mm) Row Spacing