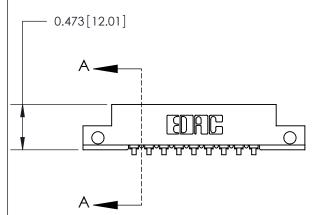

## **Contact Detail**

90 Degree Bend (Code 521 Contacts)

.156 [3.96] Contact Spacing x .200 [5.08] Row Spacing

**See Accompanying Page for:** 

**Contact Bend Details** 

.175 [4.45] Point of Contact (Measured from bottom of Card Slot) Card Slot Accepts .054 [1.37] to .070 [1.78] Thick P.C. Board **SECTION A-A** 