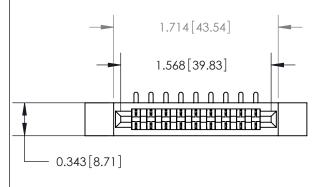

**Mounting Option** 

.128 (3.25) Dia. Side Mounting Holes

## **Contact Detail**

90 Degree Bend (Code 521 Contacts)

.156 [3.96] Contact Spacing x .200 [5.08] Row Spacing





**See Accompanying Page for:** 

**Contact Bend Details** 



.175 [4.45] Point of Contact (Measured from bottom of Card Slot) Card Slot Accepts .054 [1.37] to .070 [1.78] Thick P.C. Board **SECTION A-A** 

807/857 Series High Temp Card Edge Connector Part Number: 807-009-553-112

YOUR CONNECTION TO QUALITY & SERVICE

| ACAD REFERENCE NO | . 807 ENG MASTER |
|-------------------|------------------|
| DRAWN: J.LEE      | DATE: AUG. 11/09 |
| CHECKED:          | DATE:            |
| SCALE: NTS        | SHEET 1 OF 2     |
| DRAWING NUMBER    | ISSUE            |

807 Assembly