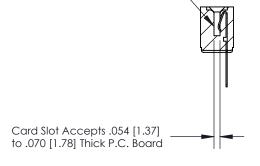

## **Contact Detail**

PC Tail .046x.013(1.17x0.33) - Tail LG=.358(9.09)

.156 [3.96] Contact Spacing x .200 [5.08] Row Spacing

**SECTION A-A** 

.095 [2.41] Point of Contact (Measured from bottom of Card Slot)