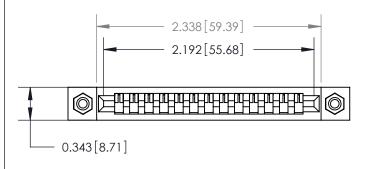

**Mounting Option** 

#4-40 Unified Threaded Inserts

## **Contact Detail**

PC Tail .046x.013(1.17x0.33) - Tail LG=.358(9.09)

.156 [3.96] Contact Spacing x .200 [5.08] Row Spacing





**SECTION A-A** 

.095 [2.41] Point of Contact (Measured from bottom of Card Slot)



**See Accompanying Page for:** 

**Contact Bend Details** 

807/857 Series High Temp Card Edge Connector Part Number: 807-013-427-108

YOUR CONNECTION TO QUALITY & SERVICE

| ACAD REFERENCE NO. 807 ENG MASTER |                  |
|-----------------------------------|------------------|
| DRAWN: J.LEE                      | DATE: AUG. 11/09 |
| CHECKED:                          | DATE:            |
| SCALE: NTS                        | SHEET 1 OF 2     |
| DRAWING NUMBER                    | ISSUE            |

807 Assembly