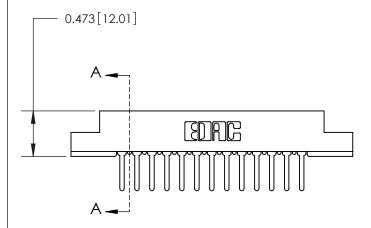

**Mounting Option** 

#4-40 Unified Threaded Inserts

## **Contact Detail**

PC Tail .046x.013(1.17x0.33) - Tail LG=.358(9.09)

.156 [3.96] Contact Spacing x .200 [5.08] Row Spacing





**SECTION A-A** 

.095 [2.41] Point of Contact (Measured from bottom of Card Slot)



**See Accompanying Page for:** 

**Contact Bend Details** 

807/857 Series High Temp Card Edge Connector Part Number: 807-013-427-108

YOUR CONNECTION TO QUALITY & SERVICE

| ACAD REFERENCE NO. 807 ENG MASTER |                  |
|-----------------------------------|------------------|
| DRAWN: J.LEE                      | DATE: AUG. 11/09 |
| CHECKED:                          | DATE:            |
| SCALE: NTS                        | SHEET 1 OF 2     |
| DRAWING NUMBER                    | ISSUE            |

807 Assembly