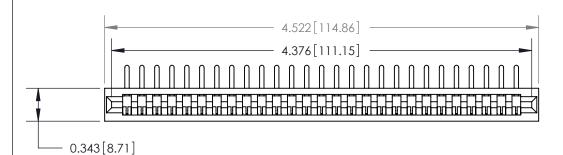

**See Accompanying Page for:** 

**Contact Bend Details** 

807/857 Series High Temp Card Edge Connector Part Number: 807-027-458-101

YOUR CONNECTION TO QUALITY & SERVICE

| ACAD REFERENCE NO. 807 ENG MASTER |                  |
|-----------------------------------|------------------|
| DRAWN: J.LEE                      | DATE: AUG. 11/09 |
| CHECKED:                          | DATE:            |
| SCALE: NTS                        | SHEET 1 OF 2     |
| DRAWING NUMBER                    | ISSUE            |

807 Assembly