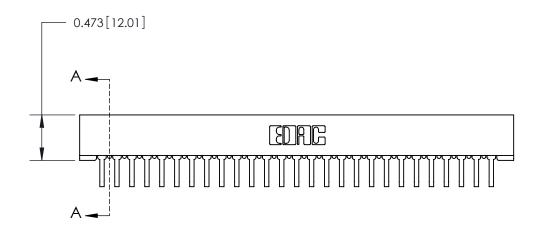

## **Contact Detail**

90 Degree Bend (Code 545 Contacts)

.156 [3.96] Contact Spacing x .200 [5.08] Row Spacing

**SECTION A-A** 

.095 [2.41] Point of Contact (Measured from bottom of Card Slot)

Card Slot Accepts .054 [1.37] to .070 [1.78] Thick P.C. Board

**See Accompanying Page for:** 

**Contact Bend Details** 

807/857 Series High Temp Card Edge Connector Part Number: 807-027-458-101

YOUR CONNECTION TO QUALITY & SERVICE

| ACAD REFERENCE NO. 807 ENG MASTER |                  |
|-----------------------------------|------------------|
| DRAWN: J.LEE                      | DATE: AUG. 11/09 |
| CHECKED:                          | DATE:            |
| SCALE: NTS                        | SHEET 1 OF 2     |
| DRAWING NUMBER                    | ISSUE            |