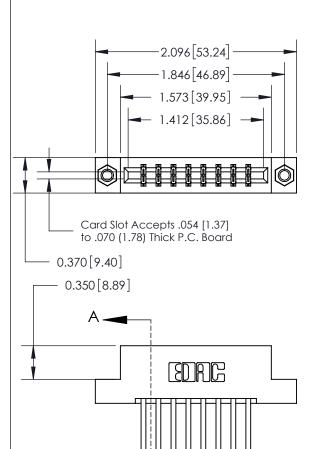

THIS IS A C.A.D. GENERATED DRAWING DO NOT MAKE MANUAL REVISIONS TO MASTER.

ISSUE NUMBER ORIGINAL

833 Series High Temp Card Edge Connector Part Number: 833-016-544-207

**EDAC INC** TORONTO, ONTARIO CANADA

THESE DRAWINGS AND SPECIFICATIONS ARE THE PROPERTY OF EDAC INC.,AND SHALL NOT BE REPRODUCED,OR COPIED OR USED AS THE BASIS FOR THE MANUFACTURE OR SALE OF APPARATUS WITHOUT WRITTEN PERMISSION.

|  | ACAD REFERENCE NO. | 833 ENG MASTER   |  |  |
|--|--------------------|------------------|--|--|
|  | DRAWN: J.LEE       | DATE: OCT. 14/09 |  |  |
|  | CHECKED:           | DATE:            |  |  |
|  | SCALE: NTS         | SHEET 1 OF 3     |  |  |
|  | DRAWING NUMBER     | ISSUE            |  |  |
|  | 833 Assembly       | 1                |  |  |