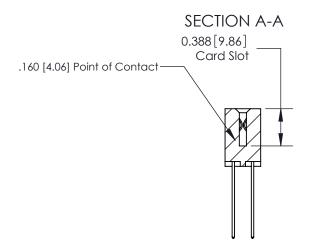

THIS IS A C.A.D. GENERATED DRAWING DO NOT MAKE MANUAL REVISIONS TO MASTER.

ISSUE NUMBER ORIGINAL

833 Series High Temp Card Edge Connector Part Number: 833-016-544-207

**EDAC INC** TORONTO, ONTARIO CANADA

THESE DRAWINGS AND SPECIFICATIONS ARE THE PROPERTY OF EDAC INC.,AND SHALL NOT BE REPRODUCED,OR COPIED OR USED AS THE BASIS FOR THE MANUFACTURE OR SALE OF APPARATUS WITHOUT WRITTEN PERMISSION.

|  | ACAD REFERENCE NO. | 833 ENG MASTER   |  |  |
|--|--------------------|------------------|--|--|
|  | DRAWN: J.LEE       | DATE: OCT. 14/09 |  |  |
|  | CHECKED:           | DATE:            |  |  |
|  | SCALE: NTS         | SHEET 1 OF 3     |  |  |
|  | DRAWING NUMBER     | ISSUE            |  |  |
|  | 833 Assembly       | 1                |  |  |