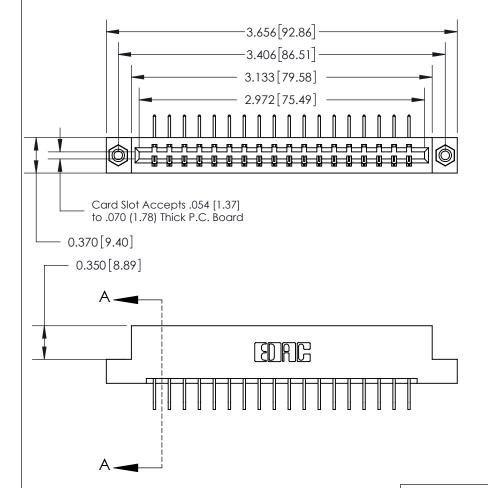

**SECTION A-A** 0.388 [9.86] Card Slot .160 [4.06] Point of Contact-

## **See Accompanying Page for:**

- **Bend Detail**
- **Mounting Options**

833 Series High Temp Card Edge Connector Part Number: 833-018-558-108

**EDAC INC** TORONTO, ONTARIO CANADA

THESE DRAWINGS AND SPECIFICATIONS ARE THE PROPERTY OF EDAC INC.,AND SHALL NOT BE REPRODUCED, OR COPIED OR USED AS THE BASIS FOR THE MANUFACTURE OR SALE OF APPARATUS WITHOUT WRITTEN PERMISSION.

| ACAD REFERENCE NO. | 833 ENG MASTER   |  |  |
|--------------------|------------------|--|--|
| DRAWN: J.LEE       | DATE: OCT. 14/09 |  |  |
| CHECKED:           | DATE:            |  |  |
| SCALE: NTS         | SHEET 1 OF 3     |  |  |
| DRAWING NUMBER     | ISSUE            |  |  |
| 833 Assembly       | 1                |  |  |