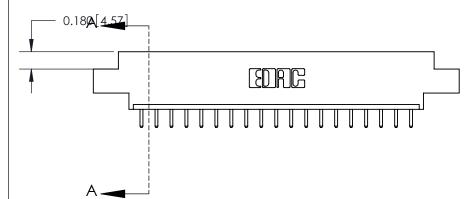

## **Contact Detail**

520-P.C. Tail .030x.018(0.76x0.46) - Tail LG=.175(4.45)

.156 [3.96] Contact Spacing x .200 [5.08] Row Spacing

THIS IS A C.A.D. GENERATED DRAWING DO NOT MAKE MANUAL REVISIONS TO MASTER.