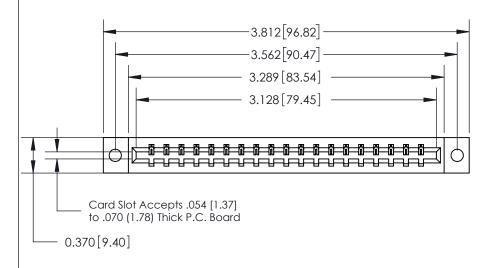

ISSUE NUMBER ORIGINAL

SECTION A-A 0.388 [9.86] Card Slot .160 [4.06] Point of Contact-

## See Accompanying Page for:

- **Bend Detail**
- **Mounting Options**

833 Series High Temp Card Edge Connector Part Number: 833-019-520-602

**EDAC INC** TORONTO, ONTARIO CANADA

THESE DRAWINGS AND SPECIFICATIONS ARE THE PROPERTY OF EDAC INC.,AND SHALL NOT BE REPRODUCED, OR COPIED OR USED AS THE BASIS FOR THE MANUFACTURE OR SALE OF APPARATUS WITHOUT WRITTEN PERMISSION.