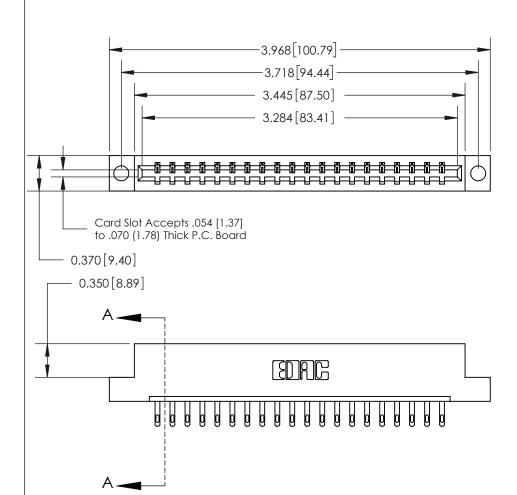

ORIGINAL

SECTION A-A 0.388 [9.86] Card Slot .160 [4.06] Point of Contact-

## See Accompanying Page for:

- **Bend Detail**
- **Mounting Options**

833 Series High Temp Card Edge Connector Part Number: 833-020-500-104

**EDAC INC** TORONTO, ONTARIO CANADA

THESE DRAWINGS AND SPECIFICATIONS ARE THE PROPERTY OF EDAC INC.,AND SHALL NOT BE REPRODUCED, OR COPIED OR USED AS THE BASIS FOR THE MANUFACTURE OR SALE OF APPARATUS WITHOUT WRITTEN PERMISSION.

| ACAD REFERENCE NO. | 833 ENG MASTER   |  |  |
|--------------------|------------------|--|--|
| DRAWN: J.LEE       | DATE: OCT. 14/09 |  |  |
| CHECKED:           | DATE:            |  |  |
| SCALE: NTS         | SHEET 1 OF 3     |  |  |
| DRAWING NUMBER     | ISSUE            |  |  |
| 833 Assembly       | 1                |  |  |