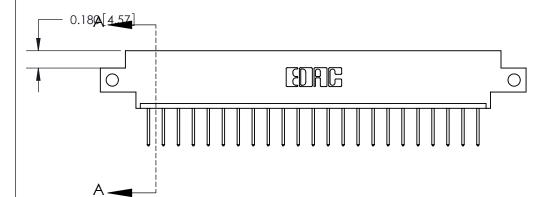

ORIGINAL

833 Series High Temp Card Edge Connector Part Number: 833-023-523-612

**EDAC INC** TORONTO, ONTARIO CANADA

THESE DRAWINGS AND SPECIFICATIONS ARE THE PROPERTY OF EDAC INC.,AND SHALL NOT BE REPRODUCED, OR COPIED OR USED AS THE BASIS FOR THE MANUFACTURE OR SALE OF APPARATUS WITHOUT WRITTEN PERMISSION.

| ACAD REFERENCE NO. 833 ENG MASTE |                  | MASTER |
|----------------------------------|------------------|--------|
| DRAWN: J.LEE                     | DATE: OCT. 14/09 |        |
| CHECKED:                         | DATE:            |        |
| SCALE: NTS                       | SHEET            | OF 3   |
| DRAWING NUMBER                   |                  | ISSUE  |
| 833 Assembly                     |                  | 1      |