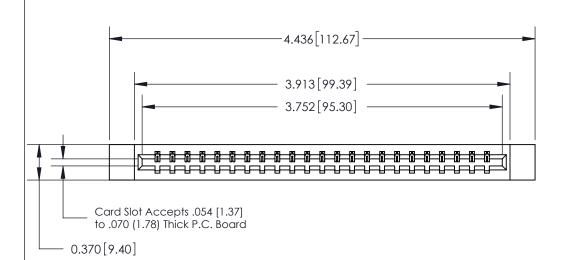

ORIGINAL

833 Series High Temp Card Edge Connector Part Number: 833-023-523-612

**EDAC INC** TORONTO, ONTARIO CANADA

THESE DRAWINGS AND SPECIFICATIONS ARE THE PROPERTY OF EDAC INC.,AND SHALL NOT BE REPRODUCED, OR COPIED OR USED AS THE BASIS FOR THE MANUFACTURE OR SALE OF APPARATUS WITHOUT WRITTEN PERMISSION.

| ACAD REFERENCE NO. 833 ENG MASTE |                  | MASTER |
|----------------------------------|------------------|--------|
| DRAWN: J.LEE                     | DATE: OCT. 14/09 |        |
| CHECKED:                         | DATE:            |        |
| SCALE: NTS                       | SHEET            | OF 3   |
| DRAWING NUMBER                   |                  | ISSUE  |
| 833 Assembly                     |                  | 1      |