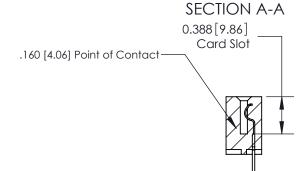

## **Contact Detail**

523-P.C. Tail .025 Sq.(0.64 Sq.) - Tail LG=.390(9.91)

.156 [3.96] Contact Spacing x .200 [5.08] Row Spacing

THIS IS A C.A.D. GENERATED DRAWING DO NOT MAKE MANUAL REVISIONS TO MASTER.