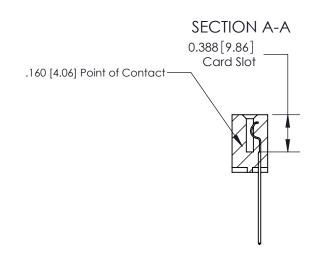

## **Contact Detail**

544-Wire Wrap .050x.025(1.27x0.64) - Tail LG=.750(19.05)

.156 [3.96] Contact Spacing x .200 [5.08] Row Spacing

THIS IS A C.A.D. GENERATED DRAWING DO NOT MAKE MANUAL REVISIONS TO MASTER.

## See Accompanying Page for:

- **Bend Detail**
- **Mounting Options**

833 Series High Temp Card Edge Connector Part Number: 833-024-544-101

**EDAC INC** TORONTO, ONTARIO CANADA

THESE DRAWINGS AND SPECIFICATIONS ARE THE PROPERTY OF EDAC INC.,AND SHALL NOT BE REPRODUCED, OR COPIED OR USED AS THE BASIS FOR THE MANUFACTURE OR SALE OF APPARATUS WITHOUT WRITTEN PERMISSION.