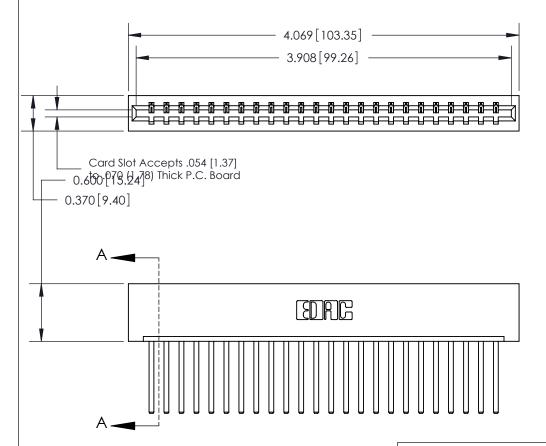

## **Contact Detail**

544-Wire Wrap .050x.025(1.27x0.64) - Tail LG=.750(19.05)

.156 [3.96] Contact Spacing x .200 [5.08] Row Spacing

THIS IS A C.A.D. GENERATED DRAWING DO NOT MAKE MANUAL REVISIONS TO MASTER.

## See Accompanying Page for:

- **Bend Detail**
- **Mounting Options**

833 Series High Temp Card Edge Connector Part Number: 833-024-544-101

**EDAC INC** TORONTO, ONTARIO CANADA

THESE DRAWINGS AND SPECIFICATIONS ARE THE PROPERTY OF EDAC INC.,AND SHALL NOT BE REPRODUCED, OR COPIED OR USED AS THE BASIS FOR THE MANUFACTURE OR SALE OF APPARATUS WITHOUT WRITTEN PERMISSION.