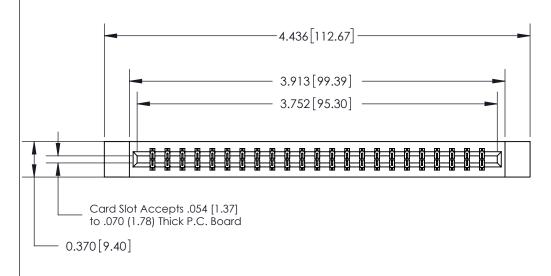

## **See Accompanying Page for:**

- **Bend Detail**
- **Mounting Options**

833 Series High Temp Card Edge Connector Part Number: 833-046-523-812

**EDAC INC** TORONTO, ONTARIO CANADA

THESE DRAWINGS AND SPECIFICATIONS ARE THE PROPERTY OF EDAC INC.,AND SHALL NOT BE REPRODUCED, OR COPIED OR USED AS THE BASIS FOR THE MANUFACTURE OR SALE OF APPARATUS WITHOUT WRITTEN PERMISSION.

| ACAD REFERENCE NO. | 833 ENG MASTER   |  |  |
|--------------------|------------------|--|--|
| DRAWN: J.LEE       | DATE: OCT. 14/09 |  |  |
| CHECKED:           | DATE:            |  |  |
| SCALE: NTS         | SHEET 1 OF 3     |  |  |
| DRAWING NUMBER     | ISSUE            |  |  |