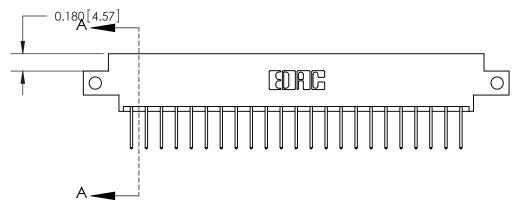

**Mounting Option** 

12-.128 (3.25) Dia. Side Mounting Holes

THIS IS A C.A.D. GENERATED DRAWING DO NOT MAKE MANUAL REVISIONS TO MASTER.

ORIGINAL (1)

| 833 Series High Temp Card Edge Connector Mounting Options |                                                                                                        | ACAD REFERENCE NO.  DRAWN: J.LEE | DATE: O | MASTER<br>CT. 14/09 |
|-----------------------------------------------------------|--------------------------------------------------------------------------------------------------------|----------------------------------|---------|---------------------|
| EDAC INC THESE DRAWINGS AND SPECIFICATIONS                | CHECKED:  SCALE: NTS                                                                                   | DATE:                            | 3 OF 3  |                     |
| TORONTO, ONTARIO CANADA                                   | ARE THE PROPERTY OF EDAC INC.,AND<br>SHALL NOT BE REPRODUCED,OR COPIED<br>OR USED AS THE BASIS FOR THE | DRAWING NUMBER                   |         | ISSUE               |
| YOUR CONNECTION TO QUALITY & SERVICE                      | MANUFACTURE OR SALE OF APPARATUS WITHOUT WRITTEN PERMISSION.                                           | 833 Assembly                     |         | 1                   |