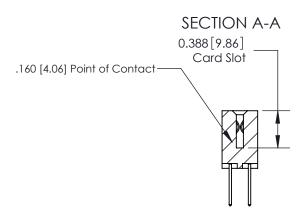

## **Contact Detail**

523-P.C. Tail .025 Sq.(0.64 Sq.) - Tail LG=.390(9.91)

.156 [3.96] Contact Spacing x .200 [5.08] Row Spacing

THIS IS A C.A.D. GENERATED DRAWING DO NOT MAKE MANUAL REVISIONS TO MASTER.

833 Assembly

ORIGINAL (1)

ORIGINAL

| 833 Series High Temp Card Edge Connector<br>Contact Bend Detail |                                                                                                                                                                                                 | ACAD REFERENCE NO. | 833 ENG MASTER   |               |
|-----------------------------------------------------------------|-------------------------------------------------------------------------------------------------------------------------------------------------------------------------------------------------|--------------------|------------------|---------------|
|                                                                 |                                                                                                                                                                                                 | DRAWN: J.LEE       | DATE: OCT. 14/09 |               |
|                                                                 |                                                                                                                                                                                                 | CHECKED: DATE:     |                  |               |
| TORONTO, ONTARIO ARE TI SHALL OR US MANUI                       | THESE DRAWINGS AND SPECIFICATIONS ARE THE PROPERTY OF EDAC INC.,AND SHALL NOT BE REPRODUCED,OR COPIED OR USED AS THE BASIS FOR THE MANUFACTURE OR SALE OF APPARATUS WITHOUT WRITTEN PERMISSION. | SCALE: NTS         | SHEET 2          | 2 <b>OF</b> 3 |
|                                                                 |                                                                                                                                                                                                 | DRAWING NUMBER     |                  | ISSUE         |
|                                                                 |                                                                                                                                                                                                 | 833 Assembly       |                  | 1             |