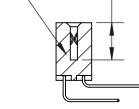

## **Contact Detail**

559-90 Degree Bend (Code 541 Contacts)

.156 [3.96] Contact Spacing x .200 [5.08] Row Spacing

THIS IS A C.A.D. GENERATED DRAWING DO NOT MAKE MANUAL REVISIONS TO MASTER.

ISSUE NUMBER ORIGINAL

SECTION A-A 0.388 [9.86]

.160 [4.06] Point of Contact-

Card Slot

833 Assembly

ORIGINAL (1)

ORIGINAL

| 833 Series High Temp Card Edge Connector<br>Contact Bend Detail |                                                                                                                                                              | ACAD REFERENCE NO. | 833 ENC          | MASTER        |
|-----------------------------------------------------------------|--------------------------------------------------------------------------------------------------------------------------------------------------------------|--------------------|------------------|---------------|
|                                                                 |                                                                                                                                                              | DRAWN: J.LEE       | DATE: OCT. 14/09 |               |
|                                                                 |                                                                                                                                                              | CHECKED: DATE:     |                  |               |
| EDAC INC                                                        | TORONTO, ONTARIO CANADA  ARE THE PROPERTY OF EDAC INC., AND SHALL NOT BE REPRODUCED, OR COPIED OR USED AS THE BASIS FOR THE MANUFACTURE OR SALE OF APPARATUS | SCALE: NTS         | SHEET 2          | 2 <b>OF</b> 3 |
|                                                                 |                                                                                                                                                              | DRAWING NUMBER     |                  | ISSUE         |
| CANADA YOUR CONNECTION TO QUALITY & SERVICE                     |                                                                                                                                                              | 833 Assembly       |                  | 1             |