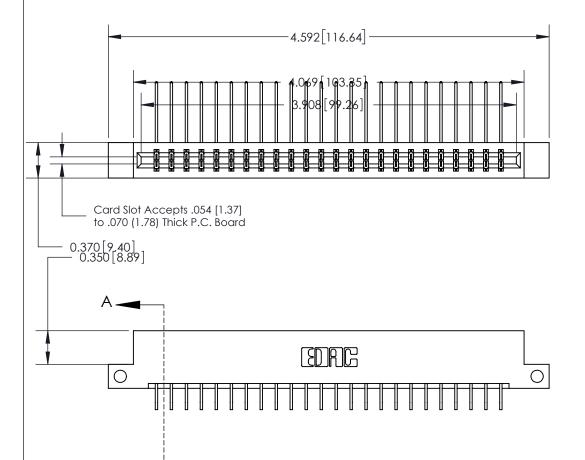

## **Contact Detail**

559-90 Degree Bend (Code 541 Contacts)

.156 [3.96] Contact Spacing x .200 [5.08] Row Spacing

THIS IS A C.A.D. GENERATED DRAWING DO NOT MAKE MANUAL REVISIONS TO MASTER.

ISSUE NUMBER ORIGINAL

SECTION A-A 0.388 [9.86]

.160 [4.06] Point of Contact-

Card Slot

## **See Accompanying Page for:**

- **Bend Detail**
- **Mounting Options**

833 Series High Temp Card Edge Connector Part Number: 833-048-559-212

**EDAC INC** TORONTO, ONTARIO CANADA

THESE DRAWINGS AND SPECIFICATIONS ARE THE PROPERTY OF EDAC INC.,AND SHALL NOT BE REPRODUCED, OR COPIED OR USED AS THE BASIS FOR THE MANUFACTURE OR SALE OF APPARATUS WITHOUT WRITTEN PERMISSION.

| ACAD REFERENCE NO. | 833 ENG MASTER   |  |  |
|--------------------|------------------|--|--|
| DRAWN: J.LEE       | DATE: OCT. 14/09 |  |  |
| CHECKED:           | DATE:            |  |  |
| SCALE: NTS         | SHEET 1 OF 3     |  |  |
| DRAWING NUMBER     | ISSUE            |  |  |