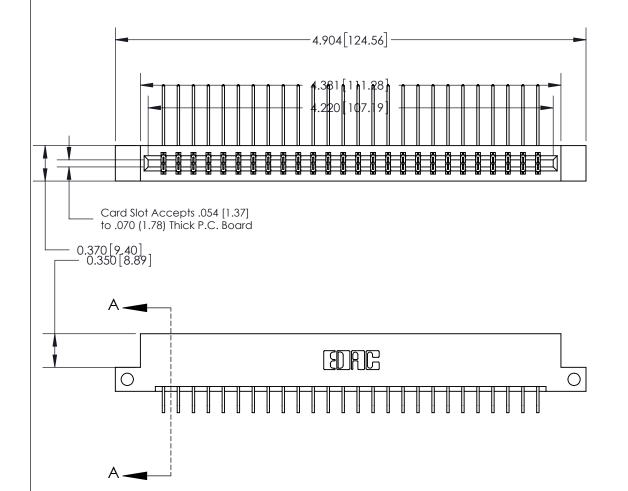

## **See Accompanying Page for:**

- **Bend Detail**
- **Mounting Options**

833 Series High Temp Card Edge Connector Part Number: 833-052-559-212

**EDAC INC** TORONTO, ONTARIO CANADA

THESE DRAWINGS AND SPECIFICATIONS ARE THE PROPERTY OF EDAC INC.,AND SHALL NOT BE REPRODUCED, OR COPIED OR USED AS THE BASIS FOR THE MANUFACTURE OR SALE OF APPARATUS WITHOUT WRITTEN PERMISSION.

| ACAD REFERENCE NO. | 833 ENG MASTER   |  |  |
|--------------------|------------------|--|--|
| DRAWN: J.LEE       | DATE: OCT. 14/09 |  |  |
| CHECKED:           | DATE:            |  |  |
| SCALE: NTS         | SHEET 1 OF 3     |  |  |
| DRAWING NUMBER     | ISSUE            |  |  |
| 833 Assembly       | 1                |  |  |