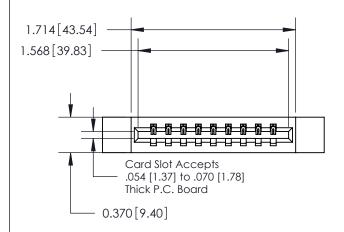

ISSUE NUMBER

ORIGINAL

837/887 Series High Temp Card Edge Connector Part Number: 837-009-541-612

**EDAC INC** TORONTO, ONTARIO CANADA

THESE DRAWINGS AND SPECIFICATIONS ARE THE PROPERTY OF EDAC INC.,AND SHALL NOT BE REPRODUCED, OR COPIED OR USED AS THE BASIS FOR THE MANUFACTURE OR SALE OF APPARATUS WITHOUT WRITTEN PERMISSION.

| ACAD REFERENCE NO. 837 ENG MASTE |                  |  |  |
|----------------------------------|------------------|--|--|
| DRAWN: J.LEE                     | DATE: OCT. 06/09 |  |  |
| CHECKED:                         | DATE:            |  |  |
| SCALE: NTS                       | SHEET 1 OF 2     |  |  |
| DRAWING NUMBER                   | ISSUE            |  |  |
| 837 Assembly                     | 1                |  |  |