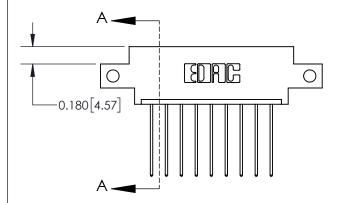

**Mounting Option** 

12-.128 (3.25) Dia. Side Mounting Holes

ISSUE NUMBER

ORIGINAL

837/887 Series High Temp Card Edge Connector Part Number: 837-009-541-612

**EDAC INC** TORONTO, ONTARIO CANADA

THESE DRAWINGS AND SPECIFICATIONS ARE THE PROPERTY OF EDAC INC.,AND SHALL NOT BE REPRODUCED, OR COPIED OR USED AS THE BASIS FOR THE MANUFACTURE OR SALE OF APPARATUS WITHOUT WRITTEN PERMISSION.

| ACAD REFERENCE NO. 837 ENG MASTE |                  |  |  |
|----------------------------------|------------------|--|--|
| DRAWN: J.LEE                     | DATE: OCT. 06/09 |  |  |
| CHECKED:                         | DATE:            |  |  |
| SCALE: NTS                       | SHEET 1 OF 2     |  |  |
| DRAWING NUMBER                   | ISSUE            |  |  |
| 837 Assembly                     | 1                |  |  |