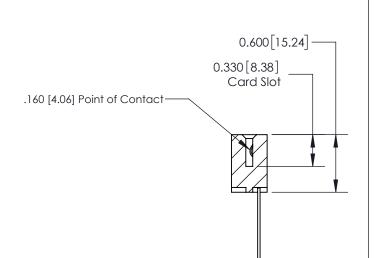

**SECTION A-A** 

ISSUE NUMBER

ORIGINAL

1

| 837/887 Series High Temp Card Edge Connector<br>Contact Bend Detail |                                                                                                                                     | ACAD REFERENCE NO. | 837 ENG MASTER   |               |
|---------------------------------------------------------------------|-------------------------------------------------------------------------------------------------------------------------------------|--------------------|------------------|---------------|
|                                                                     |                                                                                                                                     | DRAWN: J.LEE       | DATE: OCT. 06/09 |               |
|                                                                     |                                                                                                                                     | CHECKED:           | DATE:            |               |
| EDAC INC                                                            | THESE DRAWINGS AND SPECIFICATIONS ARE THE PROPERTY OF EDAC INC.,AND SHALL NOT BE REPRODUCED, OR COPIED OR USED AS THE BASIS FOR THE | SCALE: NTS         | SHEET            | 2 <b>OF</b> 2 |
| TORONTO, ONTARIO CANADA                                             |                                                                                                                                     | DRAWING NUMBER     | •                | ISSUE         |
| YOUR CONNECTION TO QUALITY & SERVICE                                | MANUFACTURE OR SALE OF APPARATUS WITHOUT WRITTEN PERMISSION.                                                                        | 837 Assembly       |                  | 1             |