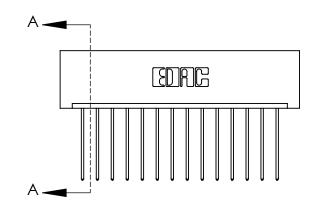

## **Contact Detail**

541-Wire Wrap .025 Sq.(0.64 Sq.) - Tail LG=.750(19.05) .156 [3.96] Contact Spacing x .200 [5.08] Row Spacing

THIS IS A C.A.D. GENERATED DRAWING DO NOT MAKE MANUAL REVISIONS TO MASTER.

## **Mounting Option**

01-No Mounting Lugs