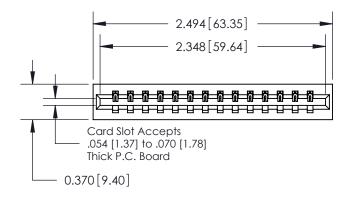

ISSUE NUMBER

ORIGINAL

0.600 [15.24] 0.330[8.38] Card Slot .160 [4.06] Point of Contact-**SECTION A-A** 

**See Accompanying Page for:** 

**Contact Bend Details** 

| 837/887 Series | High Temp Card Edge Connector |
|----------------|-------------------------------|
| Part Number: 8 | 37-014-541-101                |