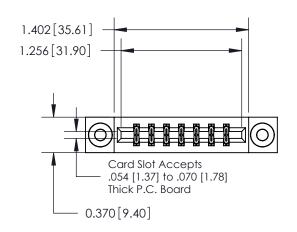

**Mounting Option** 

03-.116 (2.95) I.D. Floating Eyelets

## **Contact Detail**

556-Extender Board Bend (Code 520 Contacts)

.156 [3.96] Contact Spacing x .200 [5.08] Row Spacing

**See Accompanying Page for: Contact Bend Details** 

THIS IS A C.A.D. GENERATED DRAWING DO NOT MAKE MANUAL REVISIONS TO MASTER.