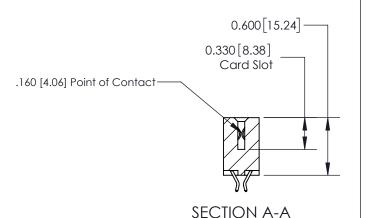

## **Contact Detail**

556-Extender Board Bend (Code 520 Contacts)

.156 [3.96] Contact Spacing x .200 [5.08] Row Spacing

**See Accompanying Page for: Contact Bend Details** 

THIS IS A C.A.D. GENERATED DRAWING DO NOT MAKE MANUAL REVISIONS TO MASTER.