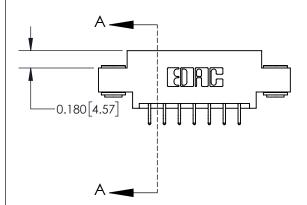

## **Contact Detail**

556-Extender Board Bend (Code 520 Contacts)

.156 [3.96] Contact Spacing x .200 [5.08] Row Spacing

**See Accompanying Page for: Contact Bend Details** 

THIS IS A C.A.D. GENERATED DRAWING DO NOT MAKE MANUAL REVISIONS TO MASTER.