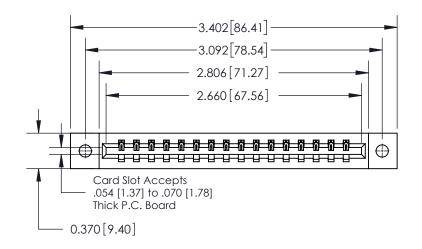

**Mounting Option** 

02-.128 (3.25) Dia. Mounting Holes

## **Contact Detail**

524-P.C. Tail .018 Sq.(0.46 Sq.) - Tail LG=.175(4.45)

.156 [3.96] Contact Spacing x .200 [5.08] Row Spacing

THIS IS A C.A.D. GENERATED DRAWING DO NOT MAKE MANUAL REVISIONS TO MASTER.