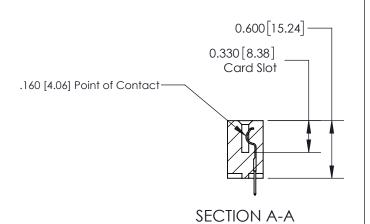

## **Contact Detail**

524-P.C. Tail .018 Sq.(0.46 Sq.) - Tail LG=.175(4.45)

.156 [3.96] Contact Spacing x .200 [5.08] Row Spacing

THIS IS A C.A.D. GENERATED DRAWING DO NOT MAKE MANUAL REVISIONS TO MASTER.