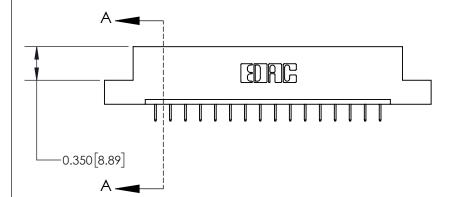

**Mounting Option** 

02-.128 (3.25) Dia. Mounting Holes

## **Contact Detail**

524-P.C. Tail .018 Sq.(0.46 Sq.) - Tail LG=.175(4.45)

.156 [3.96] Contact Spacing x .200 [5.08] Row Spacing





THIS IS A C.A.D. GENERATED DRAWING DO NOT MAKE MANUAL REVISIONS TO MASTER.



ISSUE NUMBER ORIGINAL



837/887 Series High Temp Card Edge Connector Part Number: 837-016-524-102

YOUR CONNECTION TO QUALITY & SERVICE

**EDAC INC** TORONTO, ONTARIO CANADA

THESE DRAWINGS AND SPECIFICATIONS ARE THE PROPERTY OF EDAC INC.,AND SHALL NOT BE REPRODUCED, OR COPIED OR USED AS THE BASIS FOR THE MANUFACTURE OR SALE OF APPARATUS WITHOUT WRITTEN PERMISSION.

| DRAWN: J.LEE   | DATE: OCT. 06/09 |               |  |
|----------------|------------------|---------------|--|
| CHECKED:       | DATE:            |               |  |
| SCALE: NTS     | SHEET            | 1 <b>OF</b> 2 |  |
| DRAWING NUMBER |                  | ISSUE         |  |
| 837 Assembly   |                  | 1             |  |

837 ENG