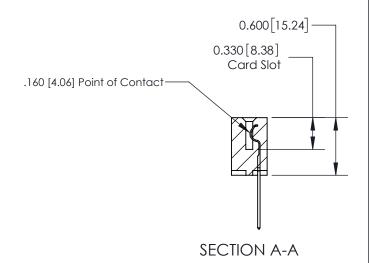

## **Contact Detail**

540-Wire Wrap .025 Sq.(0.64 Sq.) - Tail LG=.560(14.22) .156 [3.96] Contact Spacing x .200 [5.08] Row Spacing

-3.714[94.34] -3.404[86.46]-3.118[79.20] 2.972 [75.49] -Card Slot Accepts .054 [1.37] to .070 [1.78] Thick P.C. Board 0.370 [9.40]