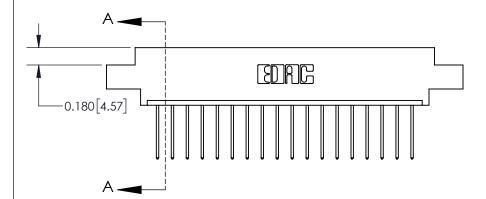

**Mounting Option** 

04-.156 (3.96) Dia. Mounting Holes

## **Contact Detail**

540-Wire Wrap .025 Sq.(0.64 Sq.) - Tail LG=.560(14.22) .156 [3.96] Contact Spacing x .200 [5.08] Row Spacing

-3.714[94.34] -3.404[86.46]-3.118[79.20] 2.972 [75.49] -Card Slot Accepts .054 [1.37] to .070 [1.78] Thick P.C. Board 0.370 [9.40]