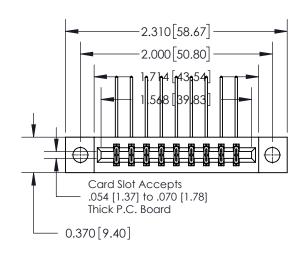

**Mounting Option** 

04-.156 (3.96) Dia. Mounting Holes

## **Contact Detail**

558-90 Degree Bend (Code 541 Contacts)

.156 [3.96] Contact Spacing x .200 [5.08] Row Spacing

**See Accompanying Page for:** 

**Contact Bend Details** 

THIS IS A C.A.D. GENERATED DRAWING DO NOT MAKE MANUAL REVISIONS TO MASTER.