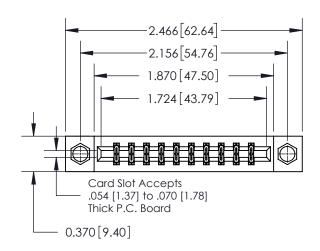

## **Contact Detail**

542-Wire Wrap .025 Sq.(0.64 Sq.) - Tail LG=.645(16.38) .156 [3.96] Contact Spacing x .200 [5.08] Row Spacing

**See Accompanying Page for:** 

**Contact Bend Details** 

THIS IS A C.A.D. GENERATED DRAWING DO NOT MAKE MANUAL REVISIONS TO MASTER.

## **Mounting Option**

07-M3-0.5 Metric Threaded Inserts