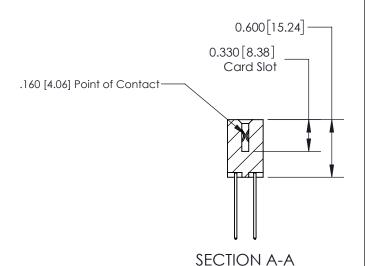

## **Contact Detail**

542-Wire Wrap .025 Sq.(0.64 Sq.) - Tail LG=.645(16.38) .156 [3.96] Contact Spacing x .200 [5.08] Row Spacing

**See Accompanying Page for:** 

**Contact Bend Details** 

THIS IS A C.A.D. GENERATED DRAWING DO NOT MAKE MANUAL REVISIONS TO MASTER.