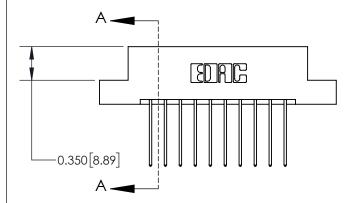

## **Mounting Option**

07-M3-0.5 Metric Threaded Inserts

## **Contact Detail**

542-Wire Wrap .025 Sq.(0.64 Sq.) - Tail LG=.645(16.38) .156 [3.96] Contact Spacing x .200 [5.08] Row Spacing





**See Accompanying Page for:** 

**Contact Bend Details** 

THIS IS A C.A.D. GENERATED DRAWING DO NOT MAKE MANUAL REVISIONS TO MASTER.



ISSUE NUMBER

1

ORIGINAL



| 837/887 Series High Temp Card Edge Connector |
|----------------------------------------------|
| Part Number: 837-020-542-207                 |

YOUR CONNECTION TO QUALITY & SERVICE

**EDAC INC** TORONTO, ONTARIO CANADA

THESE DRAWINGS AND SPECIFICATIONS ARE THE PROPERTY OF EDAC INC.,AND SHALL NOT BE REPRODUCED, OR COPIED OR USED AS THE BASIS FOR THE MANUFACTURE OR SALE OF APPARATUS WITHOUT WRITTEN PERMISSION.

| ACAD REFERENCE NO. 837 ENG MASTE |                  |  |  |
|----------------------------------|------------------|--|--|
| DRAWN: J.LEE                     | DATE: OCT. 06/09 |  |  |
| CHECKED: