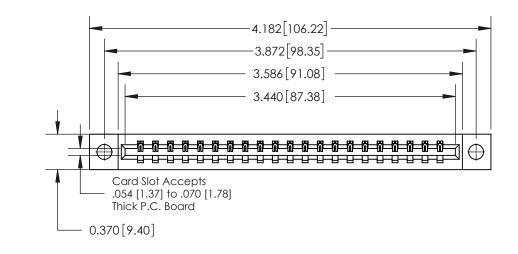

**Mounting Option** 

04-.156 (3.96) Dia. Mounting Holes

## **Contact Detail**

540-Wire Wrap .025 Sq.(0.64 Sq.) - Tail LG=.560(14.22)

.156 [3.96] Contact Spacing x .200 [5.08] Row Spacing





THIS IS A C.A.D. GENERATED DRAWING DO NOT MAKE MANUAL REVISIONS TO MASTER.



ISSUE NUMBER

ORIGINAL



**See Accompanying Page for:** 

**Contact Bend Details** 

837/887 Series High Temp Card Edge Connector Part Number: 837-021-540-604

YOUR CONNECTION TO QUALITY & SERVICE

**EDAC INC** TORONTO, ONTARIO CANADA

THESE DRAWINGS AND SPECIFICATIONS ARE THE PROPERTY OF EDAC INC.,AND SHALL NOT BE REPRODUCED, OR COPIED OR USED AS THE BASIS FOR THE MANUFACTURE OR SALE OF APPARATUS WITHOUT WRITTEN PERMISSION.

| ACAD REFERENCE NO. | 837 ENG MASTER   |  |  |
|--------------------|------------------|--|--|
| DRAWN: J.LEE       | DATE: OCT. 06/09 |  |  |
| CHECKED:           | DATE:            |  |  |
| SCALE: NTS         | SHEET 1 OF 2     |  |  |
| DRAWING NUMBER     | ISSUE            |  |  |