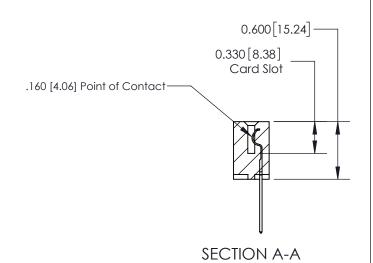

ISSUE NUMBER

ORIGINAL

1

| 837/887 Series High Temp Card Edge Connector<br>Contact Bend Detail |                                                                                                                                                                                                                                                                                                                                                                                                                                                                                                                                                                                                                                                                                                                                                                                                                                                                                                                                                                                                                                                                                                                                                                                                                                                                                                                                                                                                                                                                                                                                                                                                                                                                                                                                                                                                                                                                                                                                                                                                                                                                                                                                | ACAD REFERENCE NO. | 837 ENG MASTER   |       |
|---------------------------------------------------------------------|--------------------------------------------------------------------------------------------------------------------------------------------------------------------------------------------------------------------------------------------------------------------------------------------------------------------------------------------------------------------------------------------------------------------------------------------------------------------------------------------------------------------------------------------------------------------------------------------------------------------------------------------------------------------------------------------------------------------------------------------------------------------------------------------------------------------------------------------------------------------------------------------------------------------------------------------------------------------------------------------------------------------------------------------------------------------------------------------------------------------------------------------------------------------------------------------------------------------------------------------------------------------------------------------------------------------------------------------------------------------------------------------------------------------------------------------------------------------------------------------------------------------------------------------------------------------------------------------------------------------------------------------------------------------------------------------------------------------------------------------------------------------------------------------------------------------------------------------------------------------------------------------------------------------------------------------------------------------------------------------------------------------------------------------------------------------------------------------------------------------------------|--------------------|------------------|-------|
|                                                                     |                                                                                                                                                                                                                                                                                                                                                                                                                                                                                                                                                                                                                                                                                                                                                                                                                                                                                                                                                                                                                                                                                                                                                                                                                                                                                                                                                                                                                                                                                                                                                                                                                                                                                                                                                                                                                                                                                                                                                                                                                                                                                                                                | DRAWN: J.LEE       | DATE: OCT. 06/09 |       |
|                                                                     |                                                                                                                                                                                                                                                                                                                                                                                                                                                                                                                                                                                                                                                                                                                                                                                                                                                                                                                                                                                                                                                                                                                                                                                                                                                                                                                                                                                                                                                                                                                                                                                                                                                                                                                                                                                                                                                                                                                                                                                                                                                                                                                                | CHECKED:           | DATE:            |       |
| EDAC INC THESE DRAWINGS AND SPECIFICATIONS                          | SCALE: NTS                                                                                                                                                                                                                                                                                                                                                                                                                                                                                                                                                                                                                                                                                                                                                                                                                                                                                                                                                                                                                                                                                                                                                                                                                                                                                                                                                                                                                                                                                                                                                                                                                                                                                                                                                                                                                                                                                                                                                                                                                                                                                                                     | SHEET              | 2 <b>OF</b> 2    |       |
| TORONTO, ONTARIO                                                    | TORONTO, ONTARIO CANADA  TORONTO, ONTARIO CANA | DRAWING NUMBER     | •                | ISSUE |
| YOUR CONNECTION TO QUALITY & SERVICE                                |                                                                                                                                                                                                                                                                                                                                                                                                                                                                                                                                                                                                                                                                                                                                                                                                                                                                                                                                                                                                                                                                                                                                                                                                                                                                                                                                                                                                                                                                                                                                                                                                                                                                                                                                                                                                                                                                                                                                                                                                                                                                                                                                | 837 Assembly       |                  | 1     |