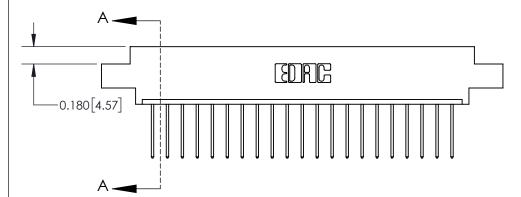

## **Contact Detail**

540-Wire Wrap .025 Sq.(0.64 Sq.) - Tail LG=.560(14.22)

.156 [3.96] Contact Spacing x .200 [5.08] Row Spacing

THIS IS A C.A.D. GENERATED DRAWING DO NOT MAKE MANUAL REVISIONS TO MASTER.