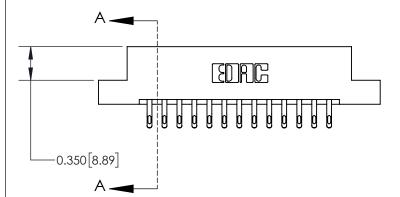

**Mounting Option** 

04-.156 (3.96) Dia. Mounting Holes

## **Contact Detail**

555-Extender Board Bend (Code 500 Contacts)

.156 [3.96] Contact Spacing x .200 [5.08] Row Spacing





THIS IS A C.A.D. GENERATED DRAWING DO NOT MAKE MANUAL REVISIONS TO MASTER.



ISSUE NUMBER

ORIGINAL



837/887 Series High Temp Card Edge Connector Part Number: 837-026-555-204



**EDAC INC** TORONTO, ONTARIO CANADA

THESE DRAWINGS AND SPECIFICATIONS ARE THE PROPERTY OF EDAC INC.,AND SHALL NOT BE REPRODUCED, OR COPIED OR USED AS THE BASIS FOR THE MANUFACTURE OR SALE OF APPARATUS WITHOUT WRITTEN PERMISSION.

| ACAD REFERENCE NO. 837 ENG MAS |                  |  |  |
|--------------------------------|------------------|--|--|
| DRAWN: J.LEE                   | DATE: OCT. 06/09 |  |  |
| CHECKED:                       | DATE:            |  |  |
| SCALE: NTS                     | SHEET 1 OF 2     |  |  |
| DRAWING NUMBER                 | ISSUE            |  |  |
| 837 Assembly