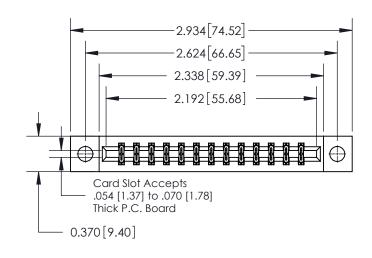

**Mounting Option** 

04-.156 (3.96) Dia. Mounting Holes

## **Contact Detail**

555-Extender Board Bend (Code 500 Contacts)

.156 [3.96] Contact Spacing x .200 [5.08] Row Spacing





THIS IS A C.A.D. GENERATED DRAWING DO NOT MAKE MANUAL REVISIONS TO MASTER.



ISSUE NUMBER

ORIGINAL



837/887 Series High Temp Card Edge Connector Part Number: 837-026-555-204



**EDAC INC** TORONTO, ONTARIO CANADA

THESE DRAWINGS AND SPECIFICATIONS ARE THE PROPERTY OF EDAC INC.,AND SHALL NOT BE REPRODUCED, OR COPIED OR USED AS THE BASIS FOR THE MANUFACTURE OR SALE OF APPARATUS WITHOUT WRITTEN PERMISSION.

| ACAD REFERENCE NO. 837 ENG MAS |                  |  |  |
|--------------------------------|------------------|--|--|
| DRAWN: J.LEE                   | DATE: OCT. 06/09 |  |  |
| CHECKED:                       | DATE:            |  |  |
| SCALE: NTS                     | SHEET 1 OF 2     |  |  |
| DRAWING NUMBER                 | ISSUE            |  |  |
| 837 Assembly