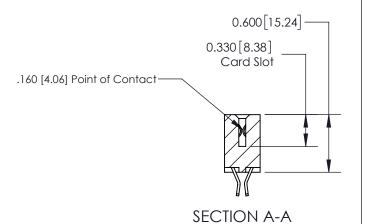

## **Contact Detail**

555-Extender Board Bend (Code 500 Contacts)

.156 [3.96] Contact Spacing x .200 [5.08] Row Spacing

THIS IS A C.A.D. GENERATED DRAWING DO NOT MAKE MANUAL REVISIONS TO MASTER.

ISSUE NUMBER