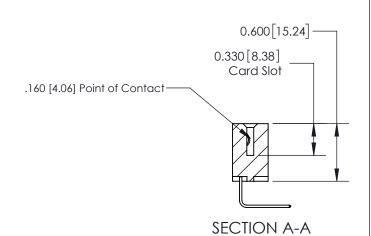

## **Contact Detail**

558-90 Degree Bend (Code 541 Contacts)

.156 [3.96] Contact Spacing x .200 [5.08] Row Spacing

THIS IS A C.A.D. GENERATED DRAWING DO NOT MAKE MANUAL REVISIONS TO MASTER.

ISSUE NUMBER

ORIGINAL