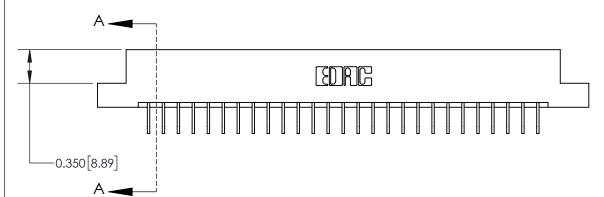

## **Contact Detail**

558-90 Degree Bend (Code 541 Contacts)

.156 [3.96] Contact Spacing x .200 [5.08] Row Spacing

THIS IS A C.A.D. GENERATED DRAWING DO NOT MAKE MANUAL REVISIONS TO MASTER.

ISSUE NUMBER

ORIGINAL