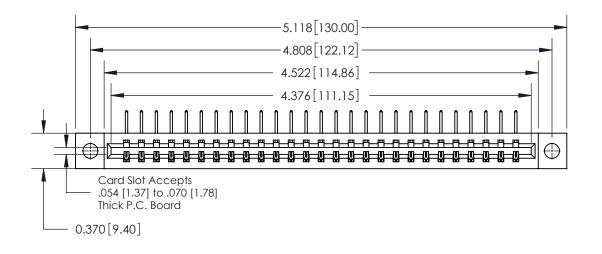

**Mounting Option** 

04-.156 (3.96) Dia. Mounting Holes

## **Contact Detail**

558-90 Degree Bend (Code 541 Contacts)

.156 [3.96] Contact Spacing x .200 [5.08] Row Spacing

THIS IS A C.A.D. GENERATED DRAWING DO NOT MAKE MANUAL REVISIONS TO MASTER.



ISSUE NUMBER

ORIGINAL







**See Accompanying Page for:** 

**Contact Bend Details** 

837/887 Series High Temp Card Edge Connector Part Number: 837-027-558-104

YOUR CONNECTION TO QUALITY & SERVICE

**EDAC INC** TORONTO, ONTARIO CANADA

THESE DRAWINGS AND SPECIFICATIONS ARE THE PROPERTY OF EDAC INC.,AND SHALL NOT BE REPRODUCED, OR COPIED OR USED AS THE BASIS FOR THE MANUFACTURE OR SALE OF APPARATUS WITHOUT WRITTEN PERMISSION.

| ACAD REFERENCE NO. 837 ENG MASTE |                  |  |  |
|----------------------------------|------------------|--|--|
| DRAWN: J.LEE                     | DATE: OCT. 06/09 |  |  |
| CHECKED:                         | DATE:            |  |  |
| SCALE: NTS                       | SHEET 1 OF 2     |  |  |
| DRAWING NUMBER                   | ISSUE            |  |  |
| 837 Assembly