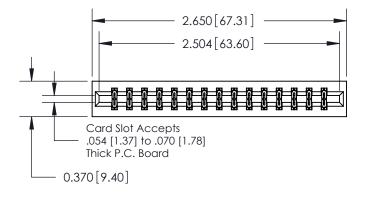

ISSUE NUMBER

ORIGINAL

0.600 [15.24] 0.330[8.38] Card Slot .160 [4.06] Point of Contact-SECTION A-A

## **See Accompanying Page for:**

**Contact Bend Details** 

837/887 Series High Temp Card Edge Connector Part Number: 837-030-542-201

YOUR CONNECTION TO QUALITY & SERVICE

**EDAC INC** TORONTO, ONTARIO CANADA