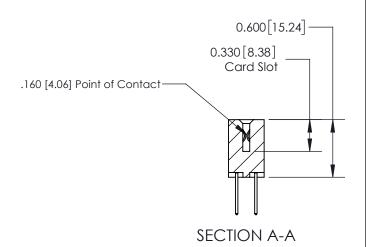

## **Contact Detail**

523-P.C. Tail .025 Sq.(0.64 Sq.) - Tail LG=.390(9.91) .156 [3.96] Contact Spacing x .200 [5.08] Row Spacing

> -3.402[86.41] -3.092[78.54]-2.806 [71.27] -2.660 [67.56] Card Slot Accepts .054 [1.37] to .070 [1.78] Thick P.C. Board 0.370 [9.40]