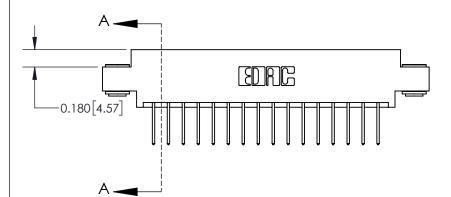

## **Contact Detail**

523-P.C. Tail .025 Sq.(0.64 Sq.) - Tail LG=.390(9.91) .156 [3.96] Contact Spacing x .200 [5.08] Row Spacing

> -3.402[86.41] -3.092[78.54]-2.806 [71.27] -2.660 [67.56] Card Slot Accepts .054 [1.37] to .070 [1.78] Thick P.C. Board 0.370 [9.40]