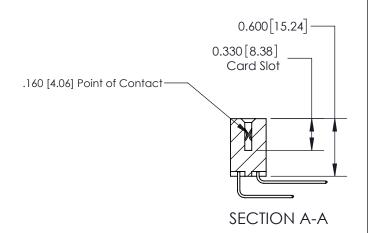

## **Contact Detail**

559-90 Degree Bend (Code 541 Contacts)

.156 [3.96] Contact Spacing x .200 [5.08] Row Spacing

THIS IS A C.A.D. GENERATED DRAWING DO NOT MAKE MANUAL REVISIONS TO MASTER.

ISSUE NUMBER ORIGINAL