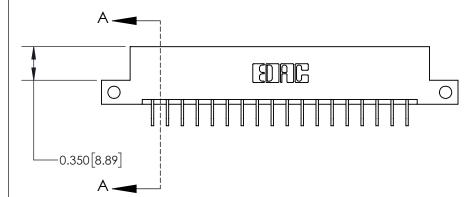

**Mounting Option** 

12-.128 (3.25) Dia. Side Mounting Holes

## **Contact Detail**

559-90 Degree Bend (Code 541 Contacts)

.156 [3.96] Contact Spacing x .200 [5.08] Row Spacing





THIS IS A C.A.D. GENERATED DRAWING DO NOT MAKE MANUAL REVISIONS TO MASTER.



ISSUE NUMBER ORIGINAL



**See Accompanying Page for:** 

**Contact Bend Details** 

837/887 Series High Temp Card Edge Connector Part Number: 837-036-559-212



**EDAC INC** TORONTO, ONTARIO CANADA

THESE DRAWINGS AND SPECIFICATIONS ARE THE PROPERTY OF EDAC INC.,AND SHALL NOT BE REPRODUCED, OR COPIED OR USED AS THE BASIS FOR THE MANUFACTURE OR SALE OF APPARATUS WITHOUT WRITTEN PERMISSION.

| ACAD REFERENCE NO. | 837 ENG MASTER   |  |  |
|--------------------|------------------|--|--|
| DRAWN: J.LEE       | DATE: OCT. 06/09 |  |  |
| CHECKED:           | DATE:            |  |  |
| SCALE: NTS         | SHEET 1 OF 2     |  |  |
| DRAWING NUMBER     | ISSUE            |  |  |
| 837 Assembly       | 1