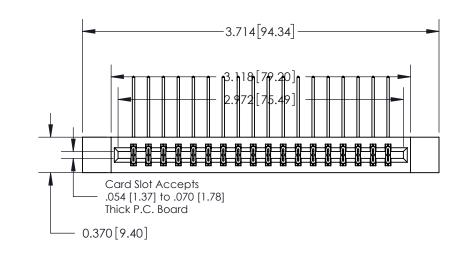

## **Contact Detail**

559-90 Degree Bend (Code 541 Contacts)

.156 [3.96] Contact Spacing x .200 [5.08] Row Spacing

THIS IS A C.A.D. GENERATED DRAWING DO NOT MAKE MANUAL REVISIONS TO MASTER.

ISSUE NUMBER ORIGINAL