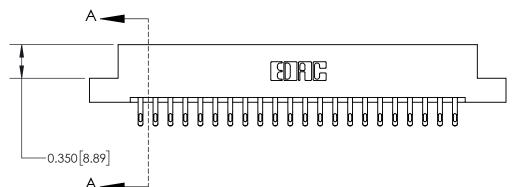

**Mounting Option** 

07-M3-0.5 Metric Threaded Inserts

## **Contact Detail**

555-Extender Board Bend (Code 500 Contacts)

.156 [3.96] Contact Spacing x .200 [5.08] Row Spacing





THIS IS A C.A.D. GENERATED DRAWING DO NOT MAKE MANUAL REVISIONS TO MASTER.



ISSUE NUMBER

ORIGINAL



**See Accompanying Page for:** 

**Contact Bend Details** 

837/887 Series High Temp Card Edge Connector Part Number: 837-044-555-207



**EDAC INC** TORONTO, ONTARIO CANADA

THESE DRAWINGS AND SPECIFICATIONS ARE THE PROPERTY OF EDAC INC.,AND SHALL NOT BE REPRODUCED, OR COPIED OR USED AS THE BASIS FOR THE MANUFACTURE OR SALE OF APPARATUS WITHOUT WRITTEN PERMISSION.

| ACAD REFERENCE NO. | 837 ENG MASTER   |  |  |
|--------------------|------------------|--|--|
| DRAWN: J.LEE       | DATE: OCT. 06/09 |  |  |
| CHECKED:           | DATE:            |  |  |
| SCALE: NTS         | SHEET 1 OF 2     |  |  |
| DRAWING NUMBER     | ISSUE            |  |  |
| 837 Assembly       | 1