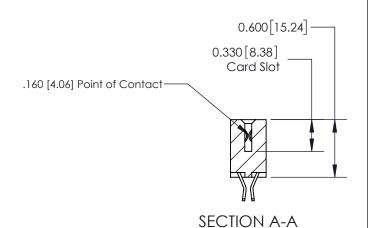

## **Contact Detail**

555-Extender Board Bend (Code 500 Contacts)

.156 [3.96] Contact Spacing x .200 [5.08] Row Spacing

THIS IS A C.A.D. GENERATED DRAWING DO NOT MAKE MANUAL REVISIONS TO MASTER.

ISSUE NUMBER