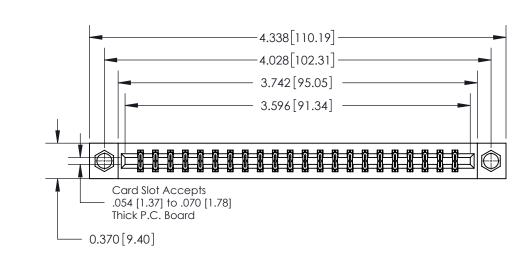

## **Contact Detail**

555-Extender Board Bend (Code 500 Contacts)

.156 [3.96] Contact Spacing x .200 [5.08] Row Spacing

THIS IS A C.A.D. GENERATED DRAWING DO NOT MAKE MANUAL REVISIONS TO MASTER.

ISSUE NUMBER