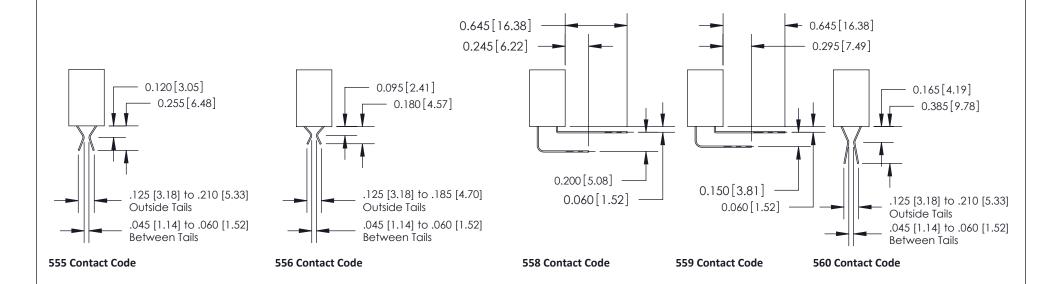

## **Contact Detail**

542-Wire Wrap .025 Sq.(0.64 Sq.) - Tail LG=.655(16.64) .100 [2.54] Contact Spacing x .200 [5.08] Row Spacing

**See Accompanying Pages for:** 

- **Contact Bend Details**
- **Mounting Options**

842 ENG MASTER

THIS IS A C.A.D. GENERATED DRAWING DO NOT MAKE MANUAL REVISIONS TO MASTER.

ISSUE NUMBER

ORIGINAL

1

| 842/892 Series High Temp Card Edge Connector<br>Contact Bend Detail |                                                                                                                                                                                               | ACAD REFERENCE NO. 842 ENG MASTER |          |                         |  |
|---------------------------------------------------------------------|-----------------------------------------------------------------------------------------------------------------------------------------------------------------------------------------------|-----------------------------------|----------|-------------------------|--|
|                                                                     |                                                                                                                                                                                               | DRAWN: J.LEE                      | DATE: OC | DATE: <b>OCT. 06/09</b> |  |
|                                                                     |                                                                                                                                                                                               | CHECKED:                          | DATE:    | DATE:                   |  |
| EDAC INC                                                            | THESE DRAWINGS AND SPECIFICATIONS ARE THE PROPERTY OF EDAC INCAND SHALL NOT BE REPRODUCED,OR COPIED OR USED AS THE BASIS FOR THE MANUFACTURE OR SALE OF APPARATUS WITHOUT WRITTEN PERMISSION. | SCALE: NTS                        | SHEET    | 2 OF 3                  |  |
| TORONTO, ONTARIO                                                    |                                                                                                                                                                                               | DRAWING NUMBER                    | •        | ISSUE                   |  |
| YOUR CONNECTION TO QUALITY & SERVICE                                |                                                                                                                                                                                               | 842 Assemb                        | bly      | 1                       |  |