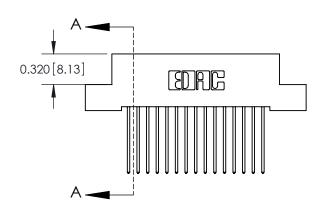

.240 [6.10] Point of Contact-

842/892 Series High Temp Card Edge Connector Part Number: 842-015-542-102

YOUR CONNECTION TO QUALITY & SERVICE

CANADA

J.LEE DATE: OCT. 06/09 SHEET 1 OF 3

**SECTION A-A** 

842 Assembly