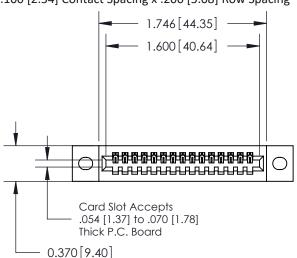

.240 [6.10] Point of Contact-

842/892 Series High Temp Card Edge Connector Part Number: 842-015-542-102

YOUR CONNECTION TO QUALITY & SERVICE

CANADA

J.LEE DATE: OCT. 06/09 SHEET 1 OF 3

**SECTION A-A** 

842 Assembly